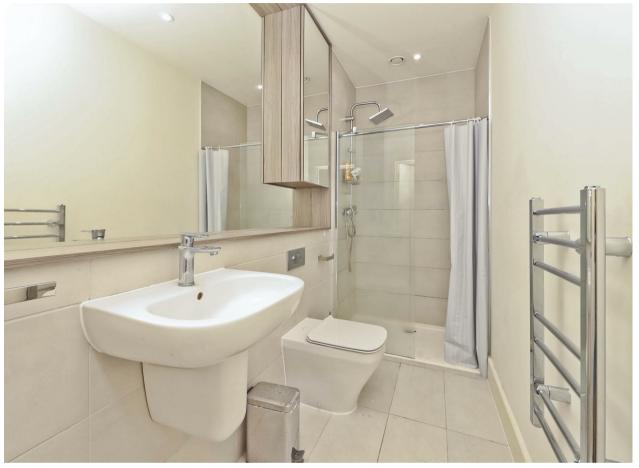

No chain

Top floor one bedroom apartment

Allocated, gated parking

19ft x 15ft open plan Kitchen/Living/Dining room

Fitted appliances

10ft Bedroom with fitted wardrobes

Sublime shower room

518 sq.ft