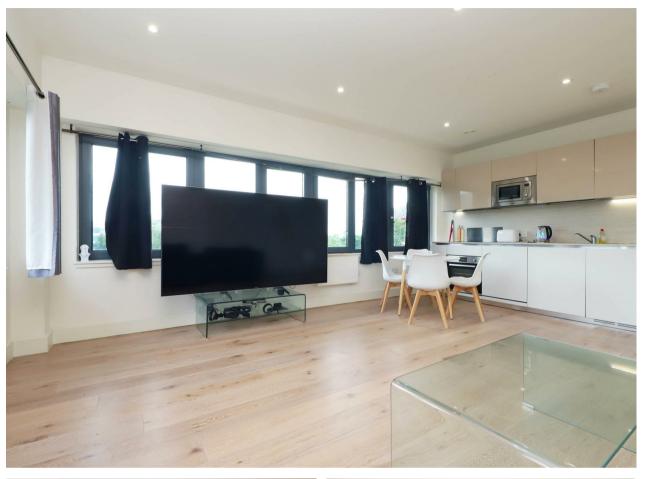

# 4 Mondial Way

Hayes • • UB3 5AR

An exceptionally well appointed top floor one bedroom apartment found within this cleverly converted office block not too far from Heathrow airport, representing a great first time buy to those looking to get onto the property ladder whilst also being a good investment prospect. The accommodation on offer consists of an entrance hall, storage cupboard which in turn leads to the 10ft bedroom with fitted wardrobes, stunning shower room as well as the spacious & dual aspect 19ft x 15ft open plan living/dining room with modern fitted kitchen area.

# **Property**

An exceptionally well appointed top floor one bedroom apartment found within this cleverly converted office block not too far from Heathrow airport, representing a great first time buy to those looking to get onto the property ladder whilst also being a good investment prospect. The accommodation on offer consists of an entrance hall, storage cupboard which in turn leads to the 10ft bedroom with fitted wardrobes, stunning shower room as well as the spacious & dual aspect 19ft x 15ft open plan living/dining room with modern fitted kitchen area.