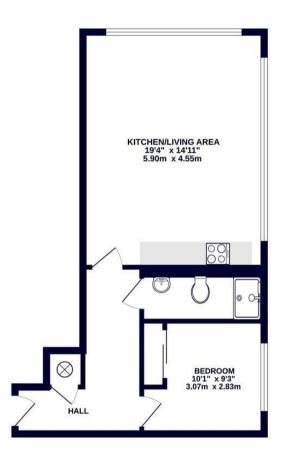

# 4 Mondial Way

Hayes • • UB3 5AR

An exceptionally well appointed top floor one bedroom apartment found within this cleverly converted office block not too far from Heathrow airport, representing a great first time buy to those looking to get onto the property ladder whilst also being a good investment prospect. The accommodation on offer consists of an entrance hall, storage cupboard which in turn leads to the 10ft bedroom with fitted wardrobes, stunning shower room as well as the spacious & dual aspect 19ft x 15ft open plan living/dining room with modern fitted kitchen area.

No chain

Top floor one bedroom apartment

Allocated, gated parking

19ft x 15ft open plan Kitchen/Living/Dining room

Fitted appliances

10ft Bedroom with fitted wardrobes

Sublime shower room

518 sq.ft

# **Property**

An exceptionally well appointed top floor one bedroom apartment found within this cleverly converted office block not too far from Heathrow airport, representing a great first time buy to those looking to get onto the property ladder whilst also being a good investment prospect. The accommodation on offer consists of an entrance hall, storage cupboard which in turn leads to the 10ft bedroom with fitted wardrobes, stunning shower room as well as the spacious & dual aspect 19ft x 15ft open plan living/dining room with modern fitted kitchen area.

# Council Tax Band:

В

(Distances are straight line measurements from centre of postcode)

2ND FLOOR 518 sq.ft. (48.2 sq.m.) approx.

#### TOTAL FLOOR AREA: 518 sq.ft. (48.2 sq.m.) approx.

Winist every attempt has been made to ensure the accuracy of the floorpast contained there, measurement of doors, windows, rooms and may other items approximate and no responsibility is taken for any remonission or mis-statement. This plan is for illustrative purposes only and should be used as such by any prospective purchaser. The services, systems and appliances shown have not been tested and no guarant as to their operability or efficiency can be given.