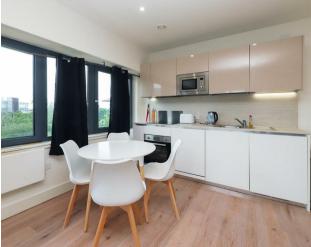

# 4 Mondial Way

Hayes • • UB3 5AR

An exceptionally well appointed top floor one bedroom apartment found within this cleverly converted office block not too far from Heathrow airport, representing a great first time buy to those looking to get onto the property ladder whilst also being a good investment prospect. The accommodation on offer consists of an entrance hall, storage cupboard which in turn leads to the 10ft bedroom with fitted wardrobes, stunning shower room as well as the spacious & dual aspect 19ft x 15ft open plan living/dining room with modern fitted kitchen area.

# **Property**

An exceptionally well appointed top floor one bedroom apartment found within this cleverly converted office block not too far from Heathrow airport, representing a great first time buy to those looking to get onto the property ladder whilst also being a good investment prospect. The accommodation on offer consists of an entrance hall, storage cupboard which in turn leads to the 10ft bedroom with fitted wardrobes, stunning shower room as well as the spacious & dual aspect 19ft x 15ft open plan living/dining room with modern fitted kitchen area.