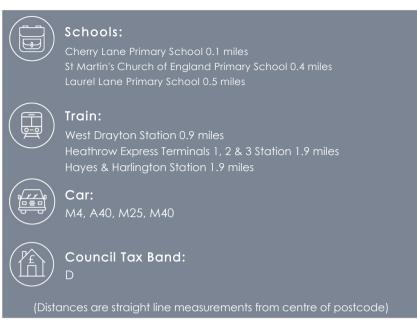

#### Location

Keats Way is a popular residential road ideally situated giving access to a variety of amenities including local shops and eateries, a numerous bus links & local schools, Heathrow Airport, Stockley Park and the M4 with its links to London and The Home Counties are also close by whilst West Drayton Train station (Crossrail) is just a short distance away.