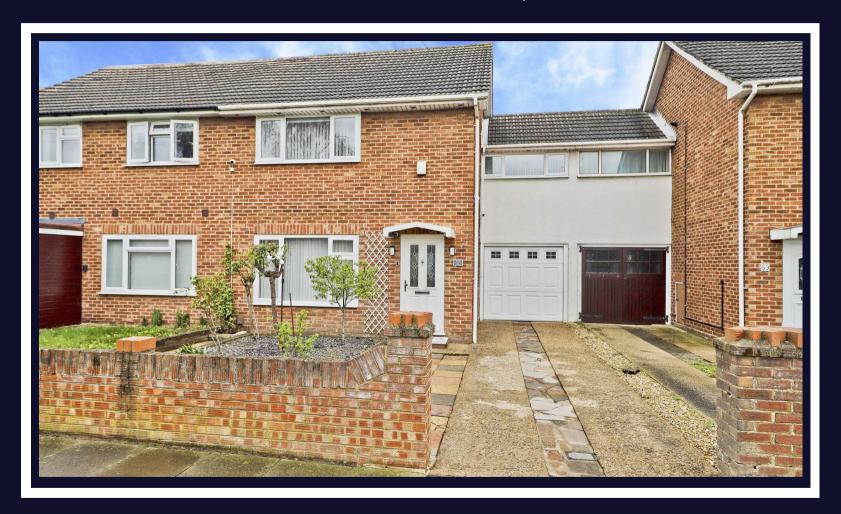

# Keats Way

West Drayton • Middlesex • UB7 9DU Offers In Excess Of: £535,000

### West Drayton • Middlesex • UB7 9DU

A stylish and spacious three double bedroom linked semidetached home, that has been delightfully updated by the current owners and is offered to the market with no upper chain. The accommodation consists of entrance hall which leads to the main hub of the home, a wonderful open plan living/dining area, leading to the kitchen with integrated appliances and conservatory which is currently being used as a home gym. There is also access to the sizeable garage. The first floor provides access to the three well proportioned double bedrooms, the master benefitting from fitted wardrobes and lastly, the sublime family three piece bathroom suite.

#### Outside

To the front of the property is the driveway that provides parking for up to two cars and leads to the garage. The front garden is mainly laid to shingle providing low maintenance. The spacious east facing rear garden has a hard-standing area found closest to the property whilst the majority of the garden is laid to lawn with some shrub borders.