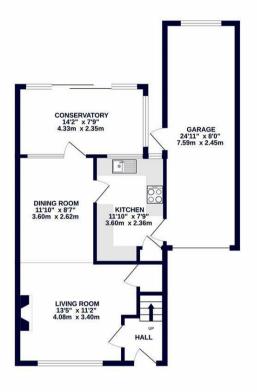

No chain

Linked semi-detached

Three double bedrooms

13ft x 11ft Living room

12ft x 8ft Dining area

14ft x 7ft Conservatory

12ft x 8ft Kitchen

25ft x 8ft Garage

GROUND FLOOR 680 sq.ft. (63.2 sq.m.) approx. 1ST FLOOR 460 sq.ft. (42.8 sq.m.) approx.

#### TOTAL FLOOR AREA: 1140 sq.ft. (105.9 sq.m.) approx.

Whist every attempt has been made to exact the accuracy of the floorpain contained here, measurement of doors, windows, comits and any other items are approximate and no responsibility to taken for any error, prospective purchaser. The services, speams and applications shown have not been tested and no guarante as to their operability or efficiency can be given.