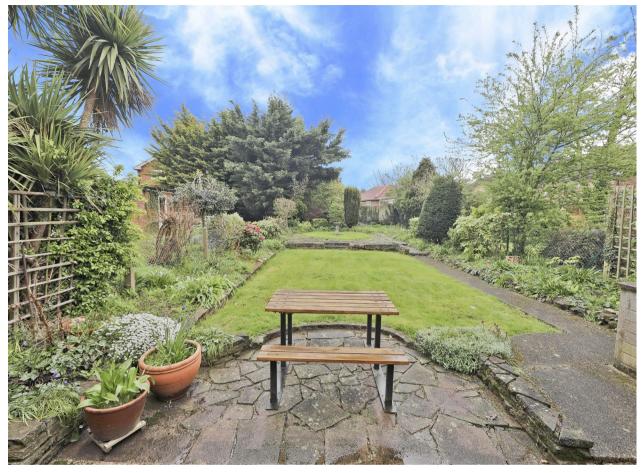

#### Outside

To the front of the property is the driveway that provides parking for up to two cars and leads to the garage. The front garden is mainly laid to shingle providing low maintenance. The spacious east facing rear garden has a hard-standing area found closest to the property whilst the majority of the garden is laid to lawn with some shrub borders.