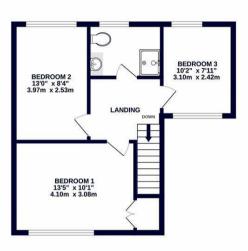

GROUND FLOOR 680 sq.ft. (63.2 sq.m.) approx. 1ST FLOOR 460 sq.ft. (42.8 sq.m.) approx.

#### TOTAL FLOOR AREA: 1140 sq.ft. (105.9 sq.m.) approx.

Whist every attempt has been made to exact the accuracy of the floorpain contained here, measurement of doors, windows, comits and any other items are approximate and no responsibility to taken for any error, prospective purchaser. The services, speams and applications shown have not been tested and no guarante as to their operability or efficiency can be given.