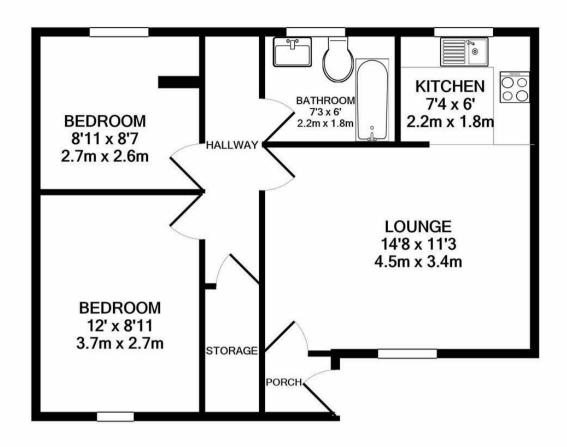

## Heathcote Way

West Drayton • Middlesex • UB7 7RD

A brilliant two bedroom ground floor maisonette offered to the market with the added bonus of being chain free, presented in great decorative order throughout. The property is conveniently placed, situated within walking distance to the train station and high street making it the ideal investment. The accommodation starts with the entrance hall, 14ft living room leading to the fitted kitchen, 12ft master bedroom, 9ft second bedroom and finally the attractive family bathroom.

#### **Property**

A brilliant two bedroom ground floor maisonette offered to the market with the added bonus of being chain free, presented in great decorative order throughout. The property is conveniently placed, situated within walking distance to the train station and high street making it the ideal investment. The accommodation starts with the entrance hall, 14ft living room leading to the fitted kitchen, 12ft master bedroom, 9ft second bedroom and finally the attractive family bathroom.

### TOTAL APPROX. FLOOR AREA 515 SQ.FT. (47.8 SQ.M.)

Whilst every attempt has been made to ensure the accuracy of the floor plan contained here, measurements of doors, windows, rooms and any other items are approximate and no responsibility is taken for any error, omission, or mis-statement. This plan is for illustrative purposes only and should be used as such by any prospective purchaser. The services, systems and appliances shown have not been tested and no guarantee as to their operability or efficiency can be given