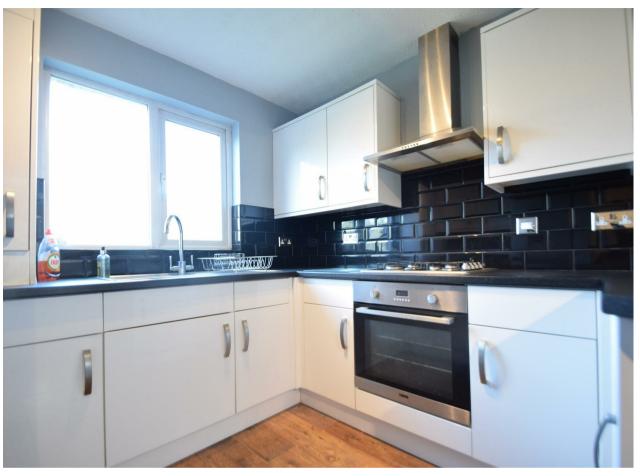

## Heathcote Way

West Drayton • Middlesex • UB7 7RD

A brilliant two bedroom ground floor maisonette offered to the market with the added bonus of being chain free, presented in great decorative order throughout. The property is conveniently placed, situated within walking distance to the train station and high street making it the ideal investment. The accommodation starts with the entrance hall, 14ft living room leading to the fitted kitchen, 12ft master bedroom, 9ft second bedroom and finally the attractive family bathroom.

#### **Property**

A brilliant two bedroom ground floor maisonette offered to the market with the added bonus of being chain free, presented in great decorative order throughout. The property is conveniently placed, situated within walking distance to the train station and high street making it the ideal investment. The accommodation starts with the entrance hall, 14ft living room leading to the fitted kitchen, 12ft master bedroom, 9ft second bedroom and finally the attractive family bathroom.