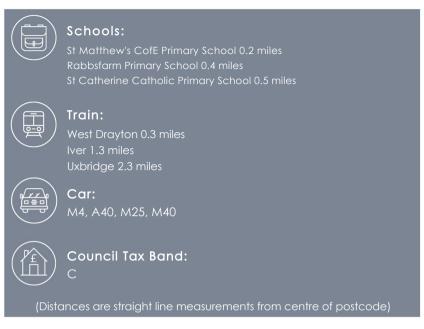

#### Location

Heathcote Way is a quiet and rarely available development ideally situated being just a short distance from West Drayton High Street with its range of independent shops, mainline station (Crossrail) and variety of bus routes. Heathrow Airport, Stockley Business Park and the M4 motorway network are all within easy reach.