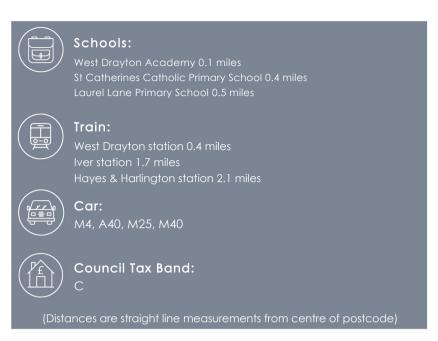

#### Location

Station Road is exceptionally well placed being found only moments from the variety of independent shops, eateries and wide range of amenities that West Drayton has to offer. West Drayton train station (Crossrail) is also just a short walk away as are a number of bus bus routes that provide access to Heathrow Airport, Stockley Business Park and in the other direction towards Uxbridge town centre.