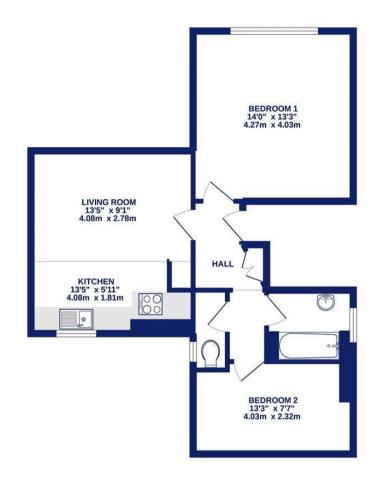

#### GROUND FLOOR 588 sq.ft. (54.6 sq.m.) approx.

TOTAL FLOOR AREA: 588 sq.ft. (54.6 sq.m.) approx.

Whilst every attempt has been made to ensure the accuracy of the flooplan contained here, measurement of social window, more that great the state of the state of