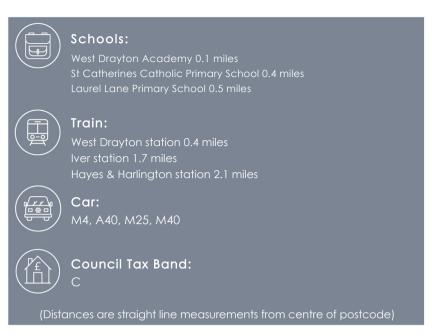

#### Location

Station Road is exceptionally well placed being found only moments from the variety of independent shops, eateries and wide range of amenities that West Drayton has to offer. West Drayton train station (Crossrail) is also just a short walk away as are a number of bus bus routes that provide access to Heathrow Airport, Stockley Business Park and in the other direction towards Uxbridge town centre.