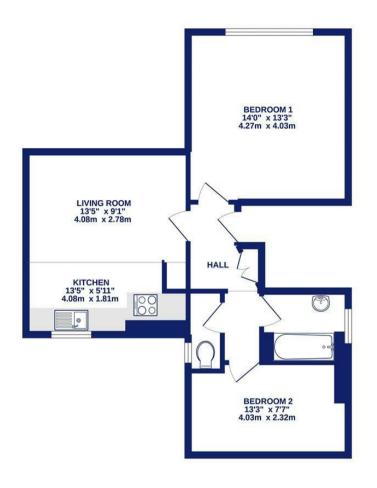

#### **GROUND FLOOR** 588 sq.ft. (54.6 sq.m.) approx.

TOTAL FLOOR AREA: 588 sq.ft. (54.6 sq.m.) approx

empt has been made to ensure the accuracy of the floorplan contained their, measurement, the property of the property of the property of the floorplan contained their, measurement, substanced. This plan is for flustratine purposes only and should be used as such by any haster. The services, systems and againness shown turns to be entered and no guarante as to their operability or efficiency can be given. Made with Metropox (2002)