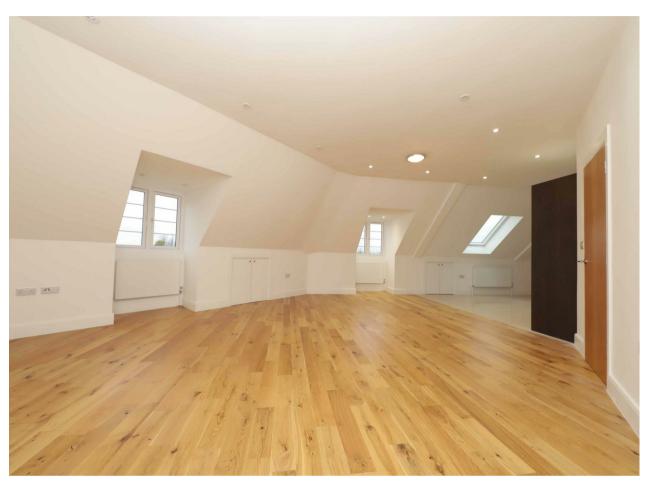

## Iver • Buckinghamshire • SLO 9DG

A generously sized and luxurious two bedroom, two bathroom penthouse apartment, elegantly combining original character of the conversion with a modern contemporary twist, situated within the highly desirable 'Richings Park'. The accommodation stretches to an impressive 1286 sq. ft. and briefly consists of, a welcoming entrance hallway which flows to the spacious open plan 38ft x 23ft living/dining area leading to the modern fitted kitchen with ceramic tiles equipped with miele appliances and quartz worktops. The double aspect master bedroom is 21ft x 15ft with a three piece ensuite, the equally sizeable second bedroom is 16ft x 14ft and there is a family bathroom. Both bedrooms are carpeted and there is ample storage in the eaves, finally there is triple glazing throughout which creates a soundproof and well insulated property.

#### Description

A generously sized and luxurious two bedroom, two bathroom penthouse apartment, elegantly combining original character of the conversion with a modern contemporary twist, situated within the highly desirable 'Richings Park'. The accommodation stretches to an impressive 1286 sq. ft. and briefly consists of, a welcoming entrance hallway which flows to the spacious open plan 38ft x 23ft living/dining area leading to the modern fitted kitchen with ceramic tiles equipped with miele appliances and quartz worktops. The double aspect master bedroom is 21ft x 15ft with a three piece en-suite, the equally sizeable second bedroom is 16ft x 14ft and there is a family bathroom. Both bedrooms are carpeted and there is ample storage in the eaves, finally there is triple glazing throughout which creates a soundproof and well insulated property.