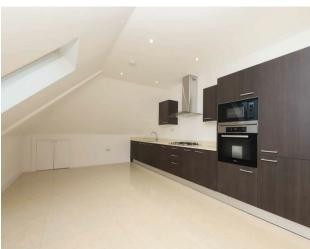

## Iver • Buckinghamshire • SLO 9DG

A generously sized and luxurious two bedroom, two bathroom penthouse apartment, elegantly combining original character of the conversion with a modern contemporary twist, situated within the highly desirable 'Richings Park'. The accommodation stretches to an impressive 1286 sq. ft. and briefly consists of, a welcoming entrance hallway which flows to the spacious open plan 38ft x 23ft living/dining area leading to the modern fitted kitchen with ceramic tiles equipped with miele appliances and quartz worktops. The double aspect master bedroom is 21ft x 15ft with a three piece ensuite, the equally sizeable second bedroom is 16ft x 14ft and there is a family bathroom. Both bedrooms are carpeted and there is ample storage in the eaves, finally there is triple glazing throughout which creates a soundproof and well insulated property.

#### Description

A generously sized and luxurious two bedroom, two bathroom penthouse apartment, elegantly combining original character of the conversion with a modern contemporary twist, situated within the highly desirable 'Richings Park'. The accommodation stretches to an impressive 1286 sq. ft. and briefly consists of, a welcoming entrance hallway which flows to the spacious open plan 38ft x 23ft living/dining area leading to the modern fitted kitchen with ceramic tiles equipped with miele appliances and quartz worktops. The double aspect master bedroom is 21ft x 15ft with a three piece en-suite, the equally sizeable second bedroom is 16ft x 14ft and there is a family bathroom. Both bedrooms are carpeted and there is ample storage in the eaves, finally there is triple glazing throughout which creates a soundproof and well insulated property.