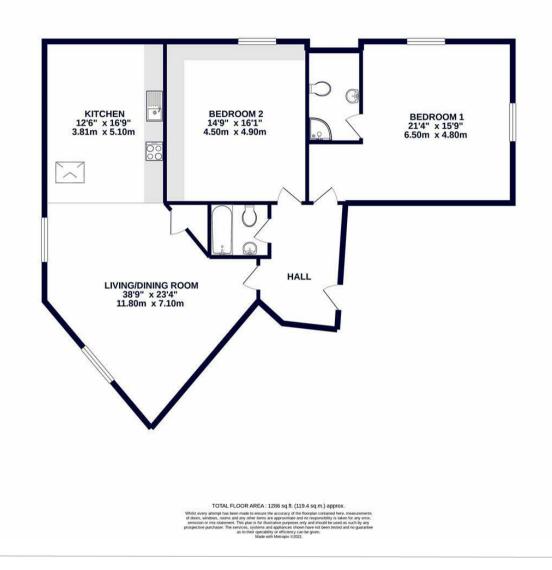

#### Description

A generously sized and luxurious two bedroom, two bathroom penthouse apartment, elegantly combining original character of the conversion with a modern contemporary twist, situated within the highly desirable 'Richings Park'. The accommodation stretches to an impressive 1286 sq. ft. and briefly consists of, a welcoming entrance hallway which flows to the spacious open plan 38ft x 23ft living/dining area leading to the modern fitted kitchen with ceramic tiles equipped with miele appliances and quartz worktops. The double aspect master bedroom is 21ft x 15ft with a three piece en-suite, the equally sizeable second bedroom is 16ft x 14ft and there is a family bathroom. Both bedrooms are carpeted and there is ample storage in the eaves, finally there is triple glazing throughout which creates a soundproof and well insulated property.

## 2ND FLOOR 1286 sq.ft. (119.4 sq.m.) approx.

01895 459 950

1 Tavistock Road, West Drayton, Middlesex, UB7 7QT

westdrayton@coopersresidential.co.uk

CoopersResidential.co.uk

Important Notice: These particulars, whilst believed to be accurate are set out as a general outline only for guidance and do not constitute any part of an offer or contract. Intending purchasers should not rely on them as statements or representation of fact, but must satisfy themselves by inspection or otherwise has the authority to make or give any representation or warranty in respect of the property.