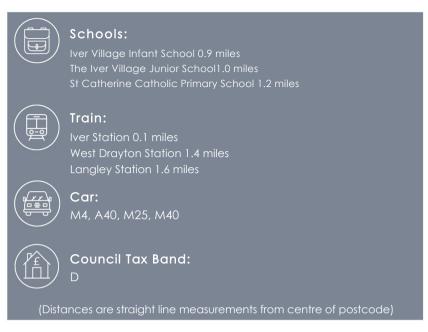

#### Directions

From our office in West Drayton turn right onto station road, take the third right onto Swan Road and continue down past the green on your left until it becomes Mill Road. Continue following Mill Road through the width restriction as it becomes Thorney Mill Road. Continue down the road, over the M25 and then right at the mini roundabout, then take the second turning on the left into Bathurst Walk. Grand Approach can be found on the immediate left hand side.

#### Situation

Grand Approach is an exclusive and contemporary collection of just 10 one, two and three bedroom newly converted apartments. Ready made for relaxed easy living and superbly placed providing convenient access into London whilst still offering the balance of natural green spaces and outdoor parks. All of the apartments have been stylishly designed and immaculately presented throughout, boasting luxury finishes with a fresh and neutral decor. Only moments from Iver station which will benefit from the soon to be launched Crossrail network providing fast & frequent services across London. The High Street offers a number of shops & independent eateries whilst the vibrancy of Uxbridge town centre with its two shopping centres & multi screen cinema is just over 3 miles away.