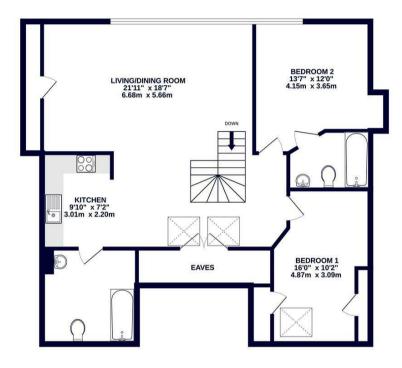

### **Property**

Accommodation comprises two double bedrooms, large kitchen/living space, one generously proportioned family bathroom and one en-suite. The converted building now houses 5 apartments, with a communal entrance to the rear providing access to the 3 higher level properties. This property enjoys a unique design and layout whilst also benefitting a fantastic location.

#### Outside

Offers a private terrace area and ample on street parking.

GROUND FLOOR 1ST FLOOR 54 5q.1t. (5.0 5q.m.) approx. 893 sq.1t. (83.0 5q.m.) approx.

TOTAL FLOOR AREA: 947 sq.ft. (88.0 sq.m), approx.

Whilst every attempt has been rade to ensure the accessor of the floorgise consends here, resourcement of atoms, various, comes and any other terms are approximate and no responsibility is taken for any error, omission or mis-statement. This plain is for illustrative purposes only and should be used as such by any prospective purchaser. The services, systems and appliances shown for not been tested and no guarante size to the dark of the services. The services are services are services are services and the services are services as the services are services and the services are services.