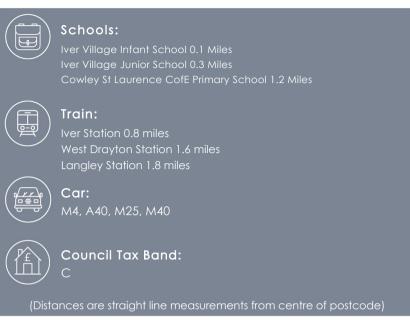

Two bedroom apartment

947 sq ft

No onward chain

116 year lease

Open plan layout

Under floor heating in both bathrooms

Ground Rent £100 per annum

Council tax band C

#### Location

Iver High Street is situated in South Buckinghamshire and offers easy access to a number of local amenities including shops, schools and village pubs. For the commuter, bus services provide excellent coverage to Slough and Uxbridge Town Centre and the M4 M40 & M25 motorways are just a short drive away. Iver also benefits from the Crossrail providing fast and frequent services in and out of London (0.83 miles away).