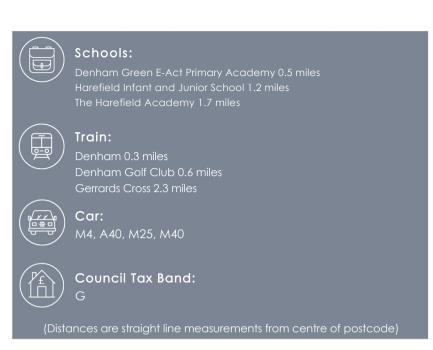

## Situation

Set back from the road in a fantastic leafy location, The Denham Film Studios offers a superb collection of homes designed around attractive garden squares, landscaped grounds, beautiful rill water features and private gardens, bordered by extensive protected woodland. Residents and their guests benefit from the exclusive use of the stunning restored cinema and adjoining bar. The Denham film Studios development is ideally situated within easy reach of the M25 and walking distance to Denham Green with its array of local shops and Denham Railway Station, that provides access into London Marylebone in under 30 minutes