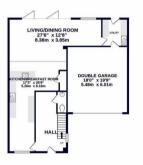

# **Description**

A stunning five bedroom detached townhouse on the iconic Denham Film Studios development. The ground floor comprises an entrance hall with cloakroom, a kitchen/breakfast room with a family area, a spacious living/dining room with bi-fold doors on to the rear garden and a utility room. On the first floor, the master suite has a stunning en-suite bathroom and access on to a roof terrace, there are two further bedrooms and a family bathroom. Finally, on the second floor there are two double bedrooms, an additional bathroom and a large roof terrace.

### Outside

To the front of the property there is driveway parking for two cars that gives access to a double garage, that can also be accessed via the utility room. The enclosed rear garden has a good size patio and an area of lawn.

#### TOTAL FLOOR AREA: 2474 sq.ft. (229.8 sq.m.) approx.

Whits every attents has been made on same the accuracy of the floorish contains there, measurement of doors, windows, rooms and any other items are approximate and no responsibility is taken for any error, prospective parchaser. The services, systems and applications show have not been tested and no guarante was to their operations of the properties of