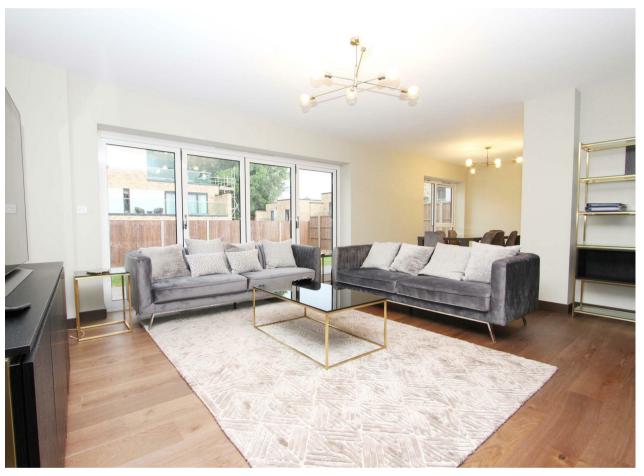

# **Description**

A stunning five bedroom detached townhouse on the iconic Denham Film Studios development. The ground floor comprises an entrance hall with cloakroom, a kitchen/breakfast room with a family area, a spacious living/dining room with bi-fold doors on to the rear garden and a utility room. On the first floor, the master suite has a stunning en-suite bathroom and access on to a roof terrace, there are two further bedrooms and a family bathroom. Finally, on the second floor there are two double bedrooms, an additional bathroom and a large roof terrace.