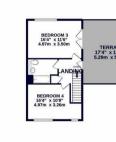

# **Description**

A stunning five bedroom detached townhouse on the iconic Denham Film Studios development. The ground floor comprises an entrance hall with cloakroom, a kitchen/breakfast room with a family area, a spacious living/dining room with bi-fold doors on to the rear garden and a utility room. On the first floor, the master suite has a stunning en-suite bathroom and access on to a roof terrace, there are two further bedrooms and a family bathroom. Finally, on the second floor there are two double bedrooms, an additional bathroom and a large roof terrace.

#### 1ST FLOOR 816 sq.ft. (75.8 sq.m.) approx.

2ND FLOOR 479 sq.ft. (44.5 sq.m.) approx.

TERRACE
343" × 82"
10.43m × 2.50m

BEDROOM 2
164 × 11"
4.37m × 3.42m

ANDING

BEDROOM 5
200m × 2.50m

#### TOTAL FLOOR AREA: 2474 sq.ft. (229.8 sq.m.) approx.

Whits every attents has been made on same the accuracy of the floorish contains there, measurement of doors, windows, rooms and any other items are approximate and no responsibility is taken for any error, prospective parchaser. The services, systems and applications show have not been tested and no guarante was to their operations of the properties of