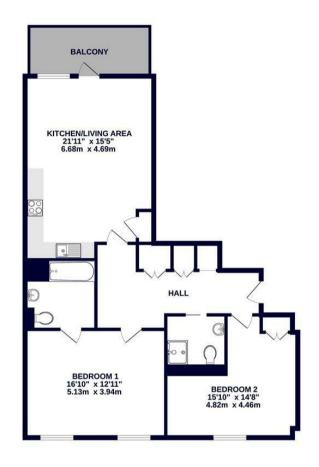

### **Property**

Situated in the sought-after Rennie Court development, this first-floor apartment offers a well-presented and generously spacious living space throughout. With two sizable bedrooms and two bathrooms, the property boasts a large entrance hallway, providing easy access to all bedrooms. The open-plan kitchen/living area is perfect for modern living and offers a fantastic entertaining space with the added luxury of a private balcony directly accessed from the living area. This is a perfect opportunity for those seeking to get their foot on the ladder or for investors seeking impressive returns.

# Council Tax Band:

В

(Distances are straight line measurements from centre of postcode)

TOTAL FLOOR AREA: 1039 sq.ft. (96.5 sq.m.) approx.

Whilst every almost been made to ensure the accuracy of the floorplan contained here, meass
of doors, windows, rooms and any other terms are approximate and no responsibility is taken for a

Whits every attempt has been made to ensure the accuracy of the floorplan contained here, measurement of doors, windows, noons and any other terms are approximate and no responsibility is taken the recommission or mis-statement. This plan is for illustrative purposes only and should be used as such by any prospective purchaser. The services, systems and applicates shown have not been tested and no guarant as to their operability or efficiency can be given. Made with Metopolic 2005.