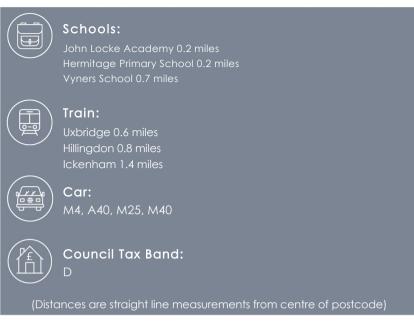

#### Location

Crosby Gardens is a serene residential development in Uxbridge, conveniently located near Uxbridge Town Centre. Residents enjoy easy access to shopping, dining, and entertainment options, as well as excellent transport links via the Metropolitan and Piccadilly lines. The area is also close to reputable schools and recreational facilities like Hillingdon Leisure Centre, Uxbridge Cricket Club, and Hillingdon Golf Club. Additionally, green spaces such as Hillingdon Court Park and Uxbridge Common are nearby, offering ample opportunities for outdoor activities.