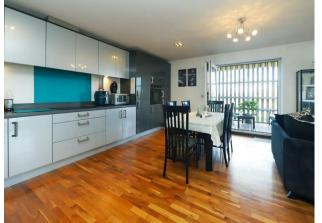

#### Property

This beautiful residence in the private, ever popular Kings Mill Way development really allows a lock up and go lifestyle. The property is situated on the second floor of The Old Mill building which has lift access to all floors. Upon entering the property you are welcomed by a large entrance hallway with ample storage and a separate cloakroom. The right hand side consists of a fantastic master bedroom spanning 16 ft by 15 ft and boasts the luxury of a dressing area with in built wardrobes along with an en-suite bathroom. The sizable second bedroom again has the luxury of an en-suite shower room both with views over the waterfront. The real wow factor is to the left hand side which is the large open plan Kitchen / living / dining area. The kitchen itself is well equipped with integrated appliances and an abundance of storage and worktop space throughout including under lighting. The living and dining area allows for versatile usage for a growing family or downsizers alike and has direct access via the bi-fold doors to the private terrace area making it a fantastic entertaining space all year round.