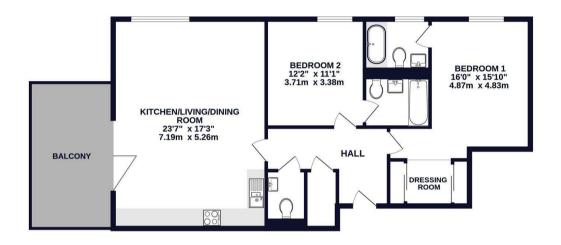

### Train:

Uxbridge 0.5 miles Hillingdon 1.5 miles Ickenham 1.9 miles

Council Tax Band:

Car: M4, A40, M25, M40

D

(Distances are straight line measurements from centre of postcode)

NEW DENHAM Oran B Grand Union Canal Oran B Oran B Oran B Oran Canal Oran B Oran Canal Oran B Oran Canal 2ND FLOOR 1038 sq.ft. (96.4 sq.m.) approx.

coopers est 1986

TOTAL FLOOR AREA: 1038 sq.ft. (96.4 sq.m.) approx. Whist every attempt has been made to ensure the accuracy of the floorpian contained here, measurements of doors, windwars, soma and any dove therma are approximate and no responsibility is taken for any error, omission or mis-statement. This plan is for illustrative purposes only and should be used as such by any prospective purchaser. The services, systems and applicate shown have not been lested and no guarantee as their openality or efficiency can be given.