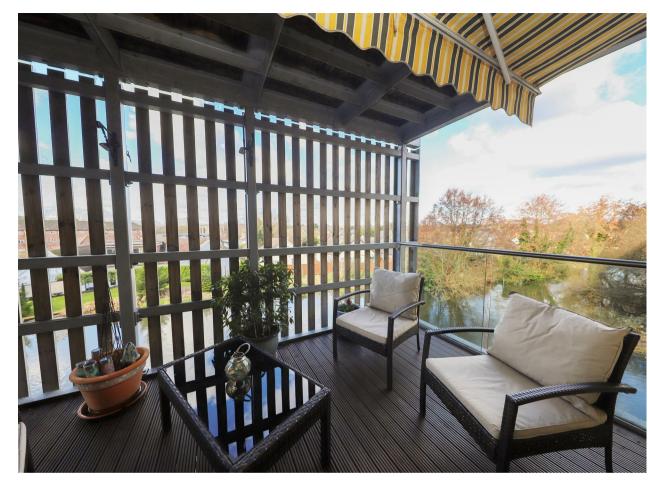

#### Outside

Kings Mill Way benefits from the onsite concierge daily which can be found just after the secure gates to enter the development. This particular property also benefits from one allocated parking space. Within the property you have a fantastically designed private terrace area. This is accessed just via the open plan kitchen via bi-fold doors leading onto the over 160 sqft terrace overlooking the waterfront and the considerable local wildlife. It boasts a large awning providing shade throughout the summer months whilst still allowing you to enjoy the terrace all year round.