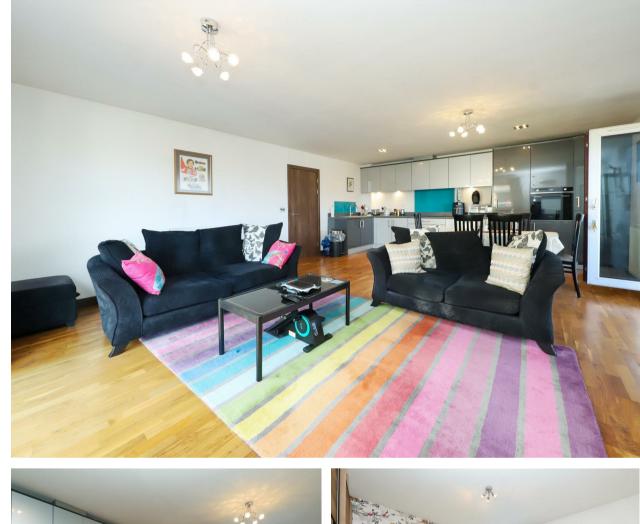

#### Property

This beautiful residence in the private, ever popular Kings Mill Way development really allows a lock up and go lifestyle. The property is situated on the second floor of The Old Mill building which has lift access to all floors. Upon entering the property you are welcomed by a large entrance hallway with ample storage and a separate cloakroom. The right hand side consists of a fantastic master bedroom spanning 16 ft by 15 ft and boasts the luxury of a dressing area with in built wardrobes along with an en-suite bathroom. The sizable second bedroom again has the luxury of an en-suite shower room both with views over the waterfront. The real wow factor is to the left hand side which is the large open plan Kitchen / living / dining area. The kitchen itself is well equipped with integrated appliances and an abundance of storage and worktop space throughout including under lighting. The living and dining area allows for versatile usage for a growing family or downsizers alike and has direct access via the bi-fold doors to the private terrace area making it a fantastic entertaining space all year round.