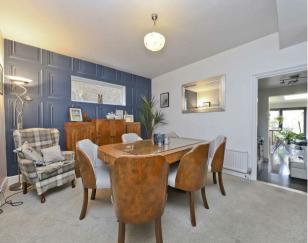

#### **Property**

Offering light filled interiors and neutral decoration throughout the accommodation comprises an entrance hallway with doors to the left hand side leading into a bay fronted living room with a eye catching traditional fireplace that really is a feature of this home. From here there are glass French doors leading you into the, dining room, snug room and utility. Completing the ground floor, to the rear, is the kitchen/breakfast area where you can find a fully fitted kitchen, underfloor heating and skylight windows allowing natural light throughout. There are bi-fold doors opening onto the landscaped garden. To the first floor there is a landing leading you to the three bedrooms and large family bathroom suite characterized by warm, natural colours offering a cozy feel. To the first floor is the loft conversion where you can find the master bedroom, en-suite bathroom with underfloor heating and a Juliet balcony over looking the rear.