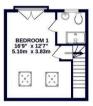

#### **Property**

Offering light filled interiors and neutral decoration throughout the accommodation comprises an entrance hallway with doors to the left hand side leading into a bay fronted living room with a eye catching traditional fireplace that really is a feature of this home. From here there are glass French doors leading you into the, dining room, snug room and utility. Completing the ground floor, to the rear, is the kitchen/breakfast area where you can find a fully fitted kitchen, underfloor heating and skylight windows allowing natural light throughout. There are bi-fold doors opening onto the landscaped garden. To the first floor there is a landing leading you to the three bedrooms and large family bathroom suite characterized by warm, natural colours offering a cozy feel. To the first floor is the loft conversion where you can find the master bedroom, en-suite bathroom with underfloor heating and a Juliet balcony over looking the rear.

#### 1ST FLOOR 431 sq.ft. (40.0 sq.m.) approx.

TOTAL FLOOR AREA: 1454 sq.ft. (135.1 sq.m.) approx.

Whilst every attempt has been made to ensure the accuracy of the floorpian contained here, measurement of doors, windows, morns and any other items are approximate and no responsibility is taken for any error, prospective purchaser. The services, systems and applicates shown have not been tested and no guarante as to their operability or efficiency can be given.