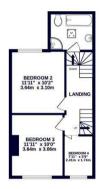

#### **Property**

Offering light filled interiors and neutral decoration throughout the accommodation comprises an entrance hallway with doors to the left hand side leading into a bay fronted living room with a eye catching traditional fireplace that really is a feature of this home. From here there are glass French doors leading you into the, dining room, snug room and utility. Completing the ground floor, to the rear, is the kitchen/breakfast area where you can find a fully fitted kitchen, underfloor heating and skylight windows allowing natural light throughout. There are bi-fold doors opening onto the landscaped garden. To the first floor there is a landing leading you to the three bedrooms and large family bathroom suite characterized by warm, natural colours offering a cozy feel. To the first floor is the loft conversion where you can find the master bedroom, en-suite bathroom with underfloor heating and a Juliet balcony over looking the rear.

#### 1ST FLOOR 431 sq.ft. (40.0 sq.m.) approx.

TOTAL FLOOR AREA: 1454 sq.ft. (135.1 sq.m.) approx.

Whilst every attempt has been made to ensure the accuracy of the floorpian contained here, measurement of doors, windows, morns and any other items are approximate and no responsibility is taken for any error, prospective purchaser. The services, systems and applicates shown have not been tested and no guarante as to their operability or efficiency can be given.