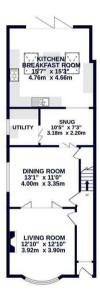

#### **Property**

Offering light filled interiors and neutral decoration throughout the accommodation comprises an entrance hallway with doors to the left hand side leading into a bay fronted living room with a eye catching traditional fireplace that really is a feature of this home. From here there are glass French doors leading you into the, dining room, snug room and utility. Completing the ground floor, to the rear, is the kitchen/breakfast area where you can find a fully fitted kitchen, underfloor heating and skylight windows allowing natural light throughout. There are bi-fold doors opening onto the landscaped garden. To the first floor there is a landing leading you to the three bedrooms and large family bathroom suite characterized by warm, natural colours offering a cozy feel. To the first floor is the loft conversion where you can find the master bedroom, en-suite bathroom with underfloor heating and a Juliet balcony over looking the rear.

### Council Tax Band:

D

(Distances are straight line measurements from centre of postcode)

GROUND FLOOR 766 sq.ft. (71.2 sq.m.) approx.