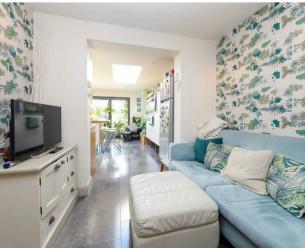

#### **Property**

Offering light filled interiors and neutral decoration throughout the accommodation comprises an entrance hallway with doors to the left hand side leading into a bay fronted living room with a eye catching traditional fireplace that really is a feature of this home. From here there are glass French doors leading you into the, dining room, snug room and utility. Completing the ground floor, to the rear, is the kitchen/breakfast area where you can find a fully fitted kitchen, underfloor heating and skylight windows allowing natural light throughout. There are bi-fold doors opening onto the landscaped garden. To the first floor there is a landing leading you to the three bedrooms and large family bathroom suite characterized by warm, natural colours offering a cozy feel. To the first floor is the loft conversion where you can find the master bedroom, en-suite bathroom with underfloor heating and a Juliet balcony over looking the rear.