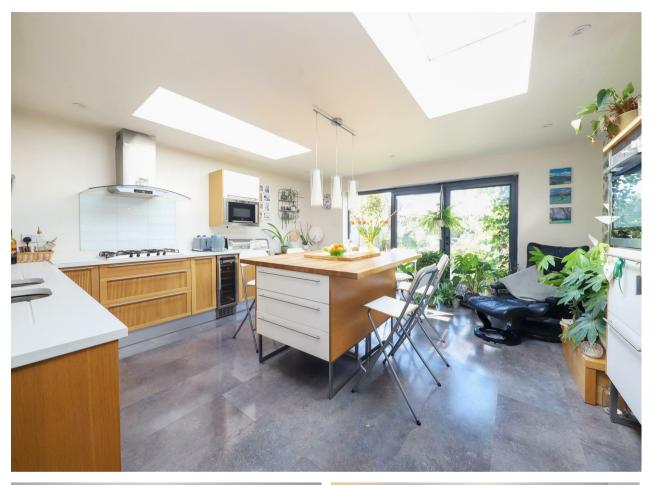

#### **Property**

Offering light filled interiors and neutral decoration throughout the accommodation comprises an entrance hallway with doors to the left hand side leading into a bay fronted living room with a eye catching traditional fireplace that really is a feature of this home. From here there are glass French doors leading you into the, dining room, snug room and utility. Completing the ground floor, to the rear, is the kitchen/breakfast area where you can find a fully fitted kitchen, underfloor heating and skylight windows allowing natural light throughout. There are bi-fold doors opening onto the landscaped garden. To the first floor there is a landing leading you to the three bedrooms and large family bathroom suite characterized by warm, natural colours offering a cozy feel. To the first floor is the loft conversion where you can find the master bedroom, en-suite bathroom with underfloor heating and a Juliet balcony over looking the rear.