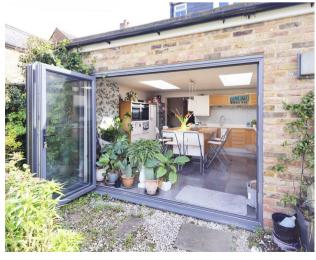

#### **Property**

Offering light filled interiors and neutral decoration throughout the accommodation comprises an entrance hallway with doors to the left hand side leading into a bay fronted living room with a eye catching traditional fireplace that really is a feature of this home. From here there are glass French doors leading you into the, dining room, snug room and utility. Completing the ground floor, to the rear, is the kitchen/breakfast area where you can find a fully fitted kitchen, underfloor heating and skylight windows allowing natural light throughout. There are bi-fold doors opening onto the landscaped garden. To the first floor there is a landing leading you to the three bedrooms and large family bathroom suite characterized by warm, natural colours offering a cozy feel. To the first floor is the loft conversion where you can find the master bedroom, en-suite bathroom with underfloor heating and a Juliet balcony over looking the rear.