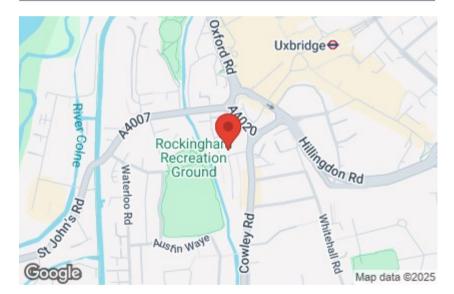

#### Location

Wellington Road is conveniently situated within easy walking distance of Uxbridge town centre with its two large shopping centres (Intu Uxbridge & Pavillions), restaurants, coffee shops, cinema and pubs. Close by are well-regarded schools, Hillingdon leisure centre, golf courses and award winning local parks. The area also has excellent transport links including Uxbridge Tube (Met & Piccadilly) station, bus station and easy access to the M25, M40 and A40.