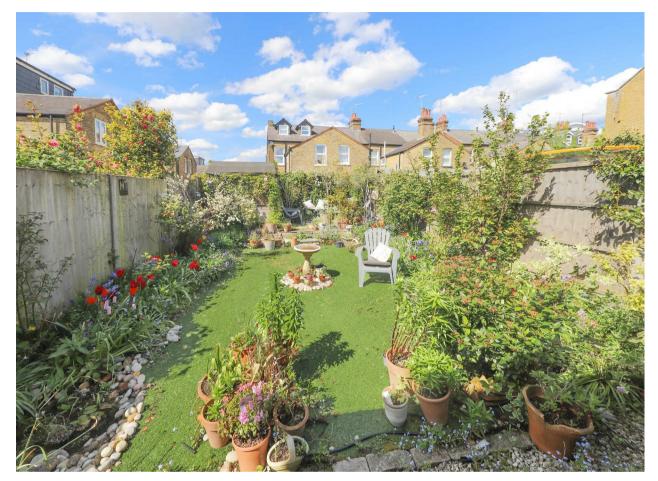

#### Outside

The back garden offers a peaceful and serene outdoor space filled with a variety of beautiful plants, flowers and an artificial lawn area making this a low maintenance yet beautiful garden to enjoy especially throughout the summer months. To the front there is a well maintained garden with a paved pathway leading to the front door.