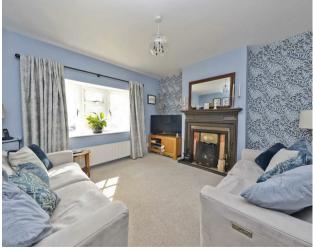

#### **Property**

Offering light filled interiors and neutral decoration throughout the accommodation comprises an entrance hallway with doors to the left hand side leading into a bay fronted living room with a eye catching traditional fireplace that really is a feature of this home. From here there are glass French doors leading you into the, dining room, snug room and utility. Completing the ground floor, to the rear, is the kitchen/breakfast area where you can find a fully fitted kitchen, underfloor heating and skylight windows allowing natural light throughout. There are bi-fold doors opening onto the landscaped garden. To the first floor there is a landing leading you to the three bedrooms and large family bathroom suite characterized by warm, natural colours offering a cozy feel. To the first floor is the loft conversion where you can find the master bedroom, en-suite bathroom with underfloor heating and a Juliet balcony over looking the rear.