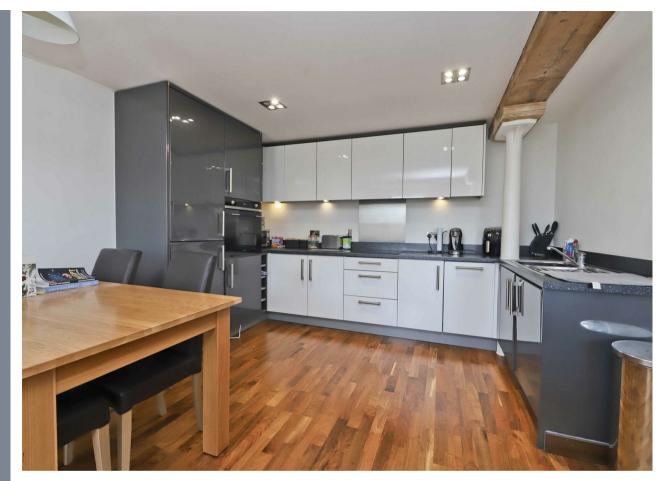

### Kings Mill Way Uxbridge • Middlesex • UB9 4BS

An exceptional executive two bedroom, two bathroom first floor apartment in the prestigious Kings Island development, just a short walk from Uxbridge Town Centre, Uxbridge Business Park, and with easy access to the A40/M40/M25. This luxurious and spacious apartment is ideal for professionals, investors or downsizers alike, featuring two generously sized bedrooms, with the added luxury of an ensuite bathroom for the master bedroom, a bright and airy lounge opening onto a balcony with scenic views of the River Colne, and a modern fitted kitchen with integrated appliances. Additional benefits include double glazing, gas central heating, an entry phone system, allocated parking, and a concierge service from 6 am to 6 pm within this private, gated development.

#### Property

A stylish and modern two bedroom, two bathroom first floor apartment located in the sought after Kings Island development in New Denham. This well presented home features a contemporary open plan kitchen seamlessly flowing into the spacious living area, which opens onto a private balcony with stunning views over the River Colne. Perfect for professionals, this apartment offers a blend of comfort, convenience, and scenic surroundings.