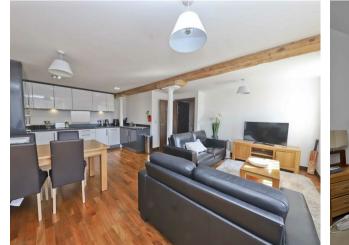

### Kings Mill Way Uxbridge • Middlesex • UB9 4BS

An exceptional executive two bedroom, two bathroom first floor apartment in the prestigious Kings Island development, just a short walk from Uxbridge Town Centre, Uxbridge Business Park, and with easy access to the A40/M40/M25. This luxurious and spacious apartment is ideal for professionals, investors or downsizers alike, featuring two generously sized bedrooms, with the added luxury of an ensuite bathroom for the master bedroom, a bright and airy lounge opening onto a balcony with scenic views of the River Colne, and a modern fitted kitchen with integrated appliances. Additional benefits include double glazing, gas central heating, an entry phone system, allocated parking, and a concierge service from 6 am to 6 pm within this private, gated development.

#### Property

A stylish and modern two bedroom, two bathroom first floor apartment located in the sought after Kings Island development in New Denham. This well presented home features a contemporary open plan kitchen seamlessly flowing into the spacious living area, which opens onto a private balcony with stunning views over the River Colne. Perfect for professionals, this apartment offers a blend of comfort, convenience, and scenic surroundings.