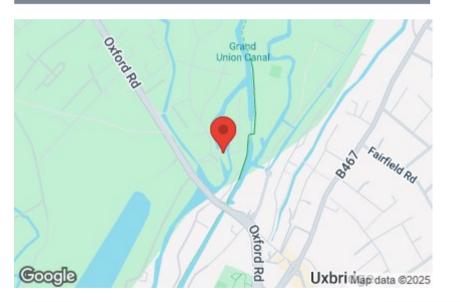

#### Location

Kings Mill Way is ideally located just off Oxford Road, within walking distance of Uxbridge Town Centre, which offers a variety of shopping facilities, restaurants, bars, and access to the Metropolitan and Piccadilly line station. The A40, M40, and M25 are easily accessible, as well as Hillingdon Hospital, Brunel University, Stockley Park, a well-connected bus station, and Heathrow Airport. The area is served by several well-regarded primary and secondary schools, including Buckinghamshire grammar schools. Residents can also enjoy scenic country walks nearby, including Denham Country Park and picturesque routes along the Grand Union Canal, which is directly accessible from the development.

#### Outside

The prestigious Kings Island Iuxury gated community is ideally situated off Oxford Road, just moments from the vibrant restaurants, shops, bars, and Metropolitan/Piccadilly station in Uxbridge Town Centre. This sought after development provides seamless access to major highways, including the A40/M40 and M25, as well as key destinations such as Hillingdon Hospital, Brunel University, Stockley Park, and Heathrow Airport. Combining a prime location with security and exclusivity, Kings Island stands as one of the most desirable addresses in the area.