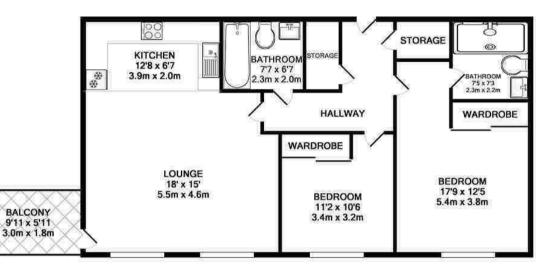

#### TOTAL APPROX. FLOOR AREA 881 SQ.FT. (81.8 SQ.M.)

Whilst every attempt has been made to ensure the accuracy of the floor plan contained here, measurements of doors, windows, rooms and any other items are approximate and no responsibility is taken for any error; ormission, or mis-statement. This plan is for illustrative purposes only and should be used as such by any prospective purchaser. The services, systems and appliances shown have not been tested and no guarantee as to their operability or efficiency can be given Made with Netropix @2014