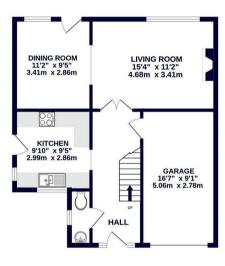

### **Property**

This well presented and modern three bedroom, one bathroom detached family home is situated in the desired location of North Uxbridge. Spread across a generous 1164 sqft, this well-proportioned property benefits from three double bedrooms, one bathroom, one WC, open-plan living and dining, a separate kitchen, and a private garage. To the rear, the family home offers a completely low-maintenance garden, giving prospective buyers an opportunity to move into a ready-made home.

GROUND FLOOR 636 sq.ft. (59.1 sq.m.) approx.

TOTAL FLOOR AREA: 1164 sq.ft. (108.1 sq.m.) approx.

Whilst every attempt has been made to ensure the accuracy of the floraginal contained here, measurement of doors, windows, sooms and any other items are approximate and no responsibility is taken for any error, prospective purchaser. The services, systems and applicants shown have not been tested and no guarante as to their operability or efficiency can be given.