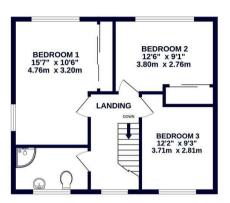

### **Property**

This well presented and modern three bedroom, one bathroom detached family home is situated in the desired location of North Uxbridge. Spread across a generous 1164 sqft, this well-proportioned property benefits from three double bedrooms, one bathroom, one WC, open-plan living and dining, a separate kitchen, and a private garage. To the rear, the family home offers a completely low-maintenance garden, giving prospective buyers an opportunity to move into a ready-made home.

GROUND FLOOR 636 sq.ft. (59.1 sq.m.) approx.

TOTAL FLOOR AREA: 1164 sq.ft. (108.1 sq.m.) approx.

Whilst every attempt has been made to ensure the accuracy of the floraginal contained here, measurement of doors, windows, sooms and any other items are approximate and no responsibility is taken for any error, prospective purchaser. The services, systems and applicants shown have not been tested and no guarante as to their operability or efficiency can be given.