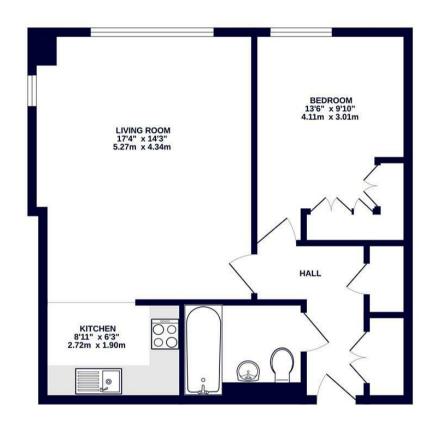

552.sq.ft

Sought After Location

These particulars are intended as a guide and must not be relied upon as statements of fact. Your attention is drawn to the Important Notice on the last page.

#### **Property**

This second floor, one bedroom apartment, offers contemporary living in a gated development with concierge service in Uxbridge. The property boasts a sleek open plan kitchen with integrated appliances, seamlessly leading into a spacious, naturally lit living area with a Juliette balcony. The comfortable bedroom includes built in wardrobes for efficient storage, while the generously sized bathroom features a modern shower bath, combining practicality with elegance.

#### 2ND FLOOR 552 sq.ft. (51.3 sq.m.) approx.

TOTAL FLOOR AREA: 552 sq.ft. (51.3 sq.m.) approx.

writiss every attempt has been made to extract the accuracy of the scorpant contained neter, measurements of doors, windows, rooms and any other items are approximate and not responsibility is taken for any error, omission or mis-statement. This plan is for illustrative purposes only and should be used as such by any prospective purchaser. The services, systems and appliances shown have not been tested and no guarantee as to their operability or efficiency can be given.