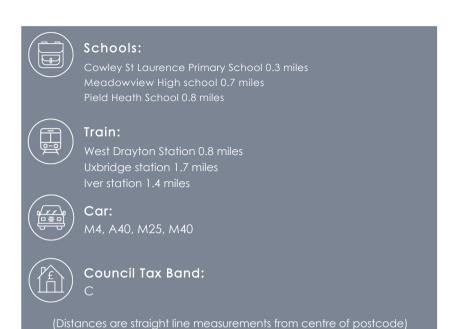

#### Location

Conveniently located near key local amenities, including Hillingdon Hospital, Brunel University, and Stockley Business Park, this property offers exceptional accessibility. Excellent bus and road connections provide easy access to Heathrow Airport, the M4, and the M25. Uxbridge Underground Station, with its Metropolitan and Piccadilly Lines, is just a short drive away, alongside Uxbridge High Street, which features a vibrant array of shops, restaurants, and bars. Additionally, the property is close to West Drayton High Street, offering the convenience of a mainline station, Crossrail services, and the newly opened Elizabeth Line, ensuring seamless connectivity.