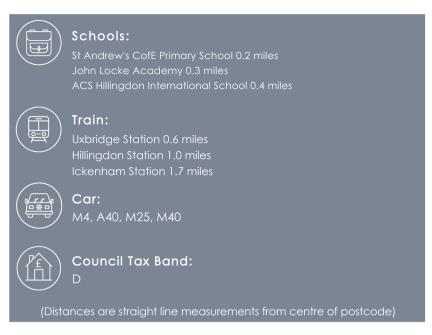

g throughout along with fitted blinds

#### Outside

This particular apartment in Dakota House benefits from one allocated parking space undercroft giving added security behind electric gates. The property boasts a high tech intercom system for each individual apartment. Accessed via both bedroom two and the living room is a well designed private terrace area offering stunning viewings over Dowdings Park.

#### Location

Situated in the heart of St Andrew's Park, within easy reach of Uxbridge town centre. Built in 2021, this stunning apartment is beautifully presented. Uxbridge town centre has two shopping centres, a bustling High Street and a choice of cafes, bars and restaurants. Just outside the development in Hillingdon Road is a bus stop, providing excellent links to the local area.





### 2ND FLOOR 926 sq.ft. (86.0 sq.m.) approx.





TOTAL FLOOR AREA: 926 sq.ft. (86.0 sq.m.) approx.

Whist every attempt has been made to ensure the accuracy of the floorpian contamed here, measurements of does, windows, norms and any other items are approximate and no responsibility is taken for any error, prospective purchaser. The services, systems and applications shown have not been tested and no guarantee as to their operability or efficiency can be given.

as to their operability or efficiency can be given.





01895 257 566

1 Vine Street, Uxbridge, Middlesex, UB8 1QE

us@coopersresidential.co.uk

CoopersResidential.co.uk



Important Notice: These particulars, whilst believed to be accurate are set out as a general outline only for guidance and do not constitute any part of