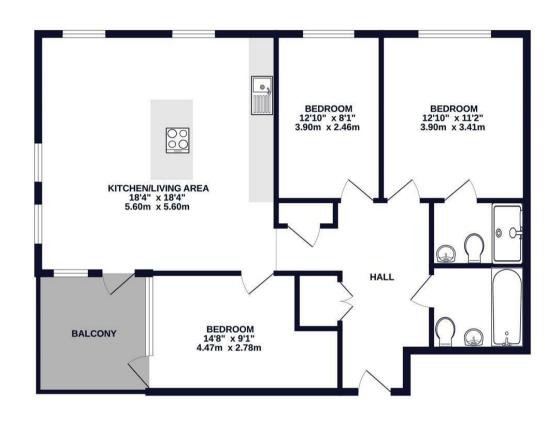

### 2ND FLOOR 926 sq.ft. (86.0 sq.m.) approx.

TOTAL FLOOR AREA: 926 sq.ft. (86.0 sq.m.) approx.

Whist every attempt has been made to ensure the accuracy of the floorpian contamed here, measurements of does, windows, norms and any other items are approximate and no responsibility is taken for any error, prospective purchaser. The services, systems and applications shown have not been tested and no guarantee as to their operability or efficiency can be given.