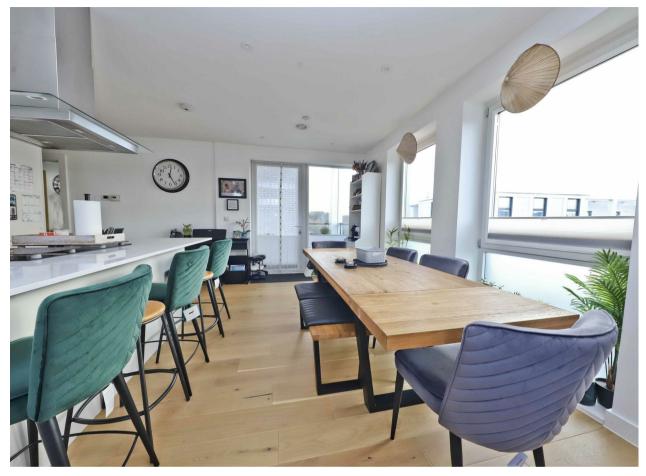

#### **Property**

This second floor apartment offers versatile living across 926 square foot with great views over the 36 acre Dowdings Park. The master bedroom offers a great space with the added luxury of an en-suite bathroom with the further two additional bedrooms both being fantastic sizes whilst offering versatile usages for couples / families alike. The property also benefits from a further family bathroom. The rear of the property offers a fantastic space with the open plan kitchen/dining area which allows for entertaining space. The kitchen benefits from integrated appliances throughout and offers the added luxury of the open plan space leading directly out to the private terrace area. The property boasts underfloor heating throughout along with fitted blinds