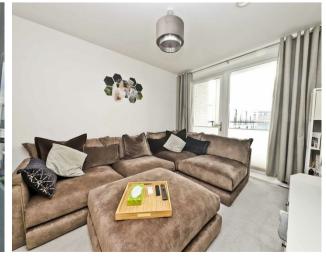

#### **Property**

This second floor apartment offers versatile living across 926 square foot with great views over the 36 acre Dowdings Park. The master bedroom offers a great space with the added luxury of an en-suite bathroom with the further two additional bedrooms both being fantastic sizes whilst offering versatile usages for couples / families alike. The property also benefits from a further family bathroom. The rear of the property offers a fantastic space with the open plan kitchen/dining area which allows for entertaining space. The kitchen benefits from integrated appliances throughout and offers the added luxury of the open plan space leading directly out to the private terrace area. The property boasts underfloor heating throughout along with fitted blinds