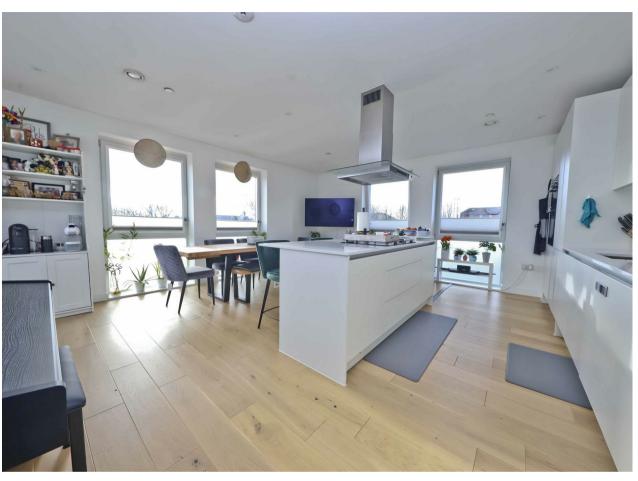

#### **Property**

This second floor apartment offers versatile living across 926 square foot with great views over the 36 acre Dowdings Park. The master bedroom offers a great space with the added luxury of an en-suite bathroom with the further two additional bedrooms both being fantastic sizes whilst offering versatile usages for couples / families alike. The property also benefits from a further family bathroom. The rear of the property offers a fantastic space with the open plan kitchen/dining area which allows for entertaining space. The kitchen benefits from integrated appliances throughout and offers the added luxury of the open plan space leading directly out to the private terrace area. The property boasts underfloor heating throughout along with fitted blinds