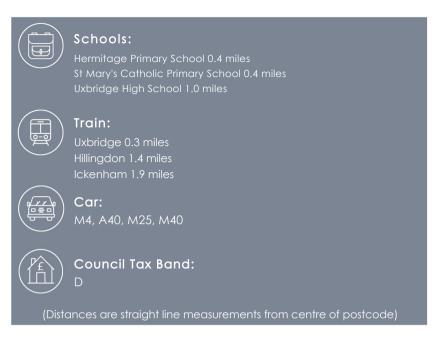

#### Location

Superbly located, Riverbank Point offers effortless access to the High Street providing a lifestyle of pure convenience. Uxbridge High Street benefits from the Intu and Pavillions shopping malls, a number of popular restaurants such as, Vibrant bars and Uxbridge Tube Station with it's Metropolitan and Piccadilly lines into Central London. Uxbridge offers excellent transport links with easy access to the M40,M25 and M4 motorways and also close to Heathrow airport and Stockley Park.