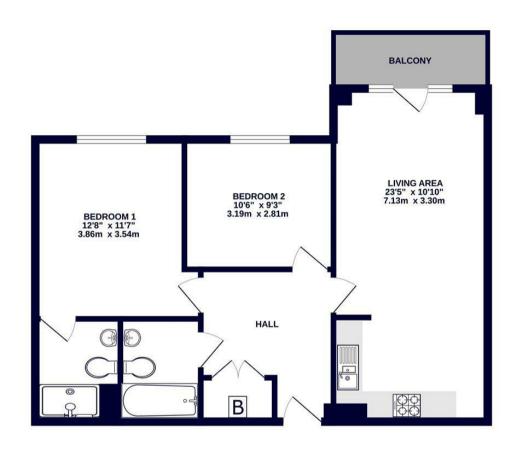

#### 4TH FLOOR 658 sq.ft. (61.2 sq.m.) approx.

TOTAL FLOOR AREA: 558 s.gft. (6.1.2 s.gm.) approx:
Whist every steering has been made to ensure the accuracy of the footpals contained here, measurements of doors, weddows, comis and any other ferem are approximate and no responsibility is taken for any error, orinission or mis-steemers. This plan is not flustratively propose only and should be used as such by any prospective purchaser. The services, systems and applicances shown have not been lested and ris guarantee as to the mission of the services. The services, systems and applicances shown have not been lested and ris guarantee. So to the mission of the services of the servi