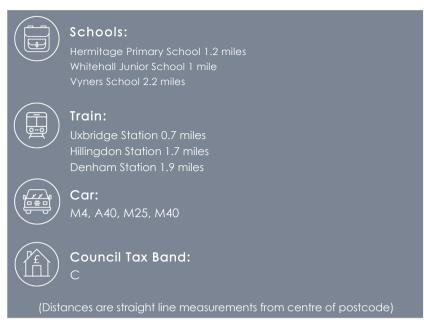

Highly regarded schools nearby

Council tax band C

These particulars are intended as a guide and must not be relied upon as statements of fact. Your attention is drawn to the Important Notice on the last page.

#### Location

Newtown Road is a popular residential road positioned just off the Oxford Road in New Denham. The property is set within a short stroll of Uxbridge town centre and it's wide range of amenities, including multiple shopping facilities, restaurants, bars and the Metropolitan/Piccadilly line tube station. The A40/M40 and M25 are within easy reach along with Hillingdon Hospital, Brunel University, Stockley Park and Heathrow.