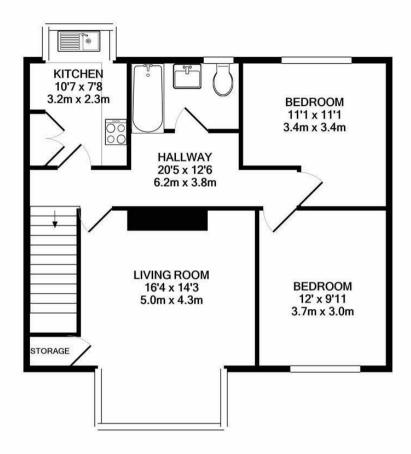

#### **Property**

Offering spacious accommodation and light filled rooms throughout the accommodation presents a perfect opportunity to move straight into making it ideal for a first time buyer or investor. On immediately entering the home you walk up the stairs taking you to the hallway with doors leading to all the rooms. To the front there is the spacious living room and double bedroom. To the rear the property also offers the second generously proportioned double bedroom. The kitchen is also to the rear and overlooks the garden. Here you have ample worktop and storage space, and space for your kitchen appliances. To complete this property is the family bathroom suite.

#### Outside

To the rear there is a private well maintained garden. There is on-street parking with the property.

GROUND FLOOR APPROX. FLOOR AREA 29 SQ.FT. (2.7 SQ.M.)

1ST FLOOR APPROX. FLOOR AREA 673 SQ.FT. (62.6 SQ.M.)

#### TOTAL APPROX. FLOOR AREA 702 SQ.FT. (65.2 SQ.M.)

Whilst every attempt has been made to ensure the accuracy of the floor plan contained here, measurements of doors, windows, rooms and any other items are approximate and no responsibility is taken for any error, omission, or mis-statement. This plan is for illustrative purposes only and should be used as such by any prospective purchaser. The services, systems and appliances shown have not been tested and no guarantee as to their operability or efficiency can be given Made with Metropix ©2021