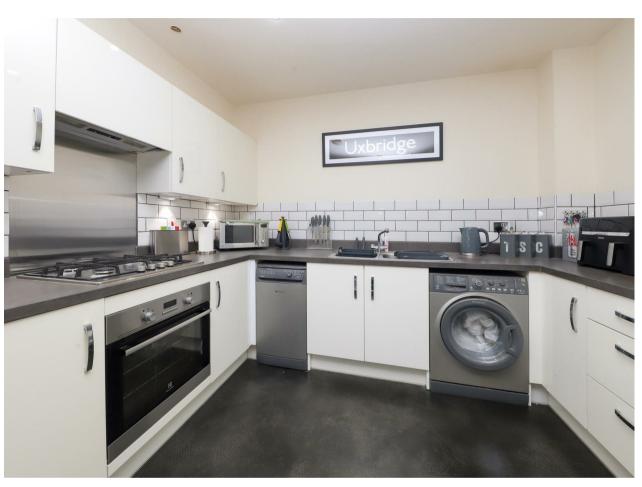

# **Property**

This property combines contemporary living with convenience, making it ideal for first-time buyers or investors. Spanning 547 square feet, it features a well-designed open-plan living area with a sleek kitchen seamlessly flowing into the reception space. The spacious bedroom offers a comfortable retreat, while the modern bathroom is stylish and well-appointed. Secure entry-phone access leads to a communal hallway, adding peace of mind to this stylish and functional home.