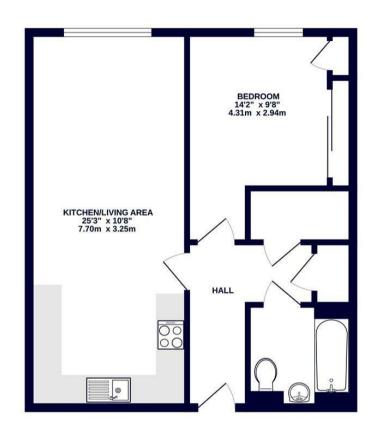

#### GROUND FLOOR 547 sq.ft. (50.8 sq.m.) approx.

TOTAL FLOOR AREA: 547 sq.ft. (50.8 sq.m.) approx.
Whilst every attempt has been made to ensure the accuracy of the floorpian contained here, measurements of doors, windows, comes and any other times are approximate and no responsibility in taken for any error, omission or mis-statement. This plan is for illustrative purposes only and should be used as such by any corposective purchase. The services, systems and applicances shown have not been tested and no guarantee.