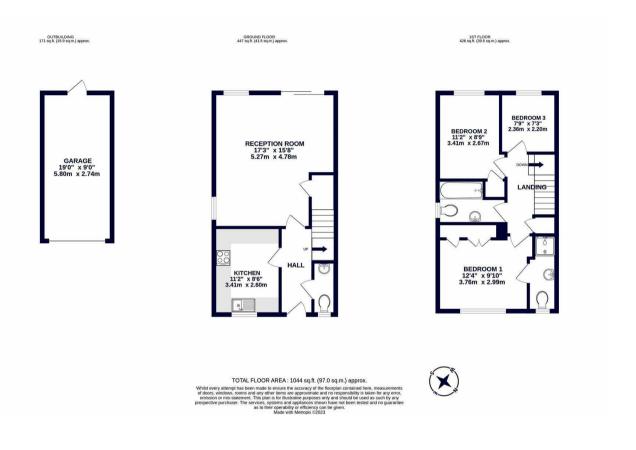

### **Property**

A three bedroom detached house offering generously proportioned rooms throughout whilst being situated on a quiet cul de sac in Hillingdon. The ground floor of the property comprises an entrance hall with doors leading to the 17ft reception room, 11ft kitchen and W/C. To the second floor there is a 12ft master bedroom with en-suite shower room, 11ft second bedroom, 7ft third bedroom and family bathroom.

#### Outside

The front of the property has been paved whilst allowing access to the 19ft garage with valuable storage space and a parking space available in front. There is a private garden to the rear offering outdoor space for relaxation or entertaining.