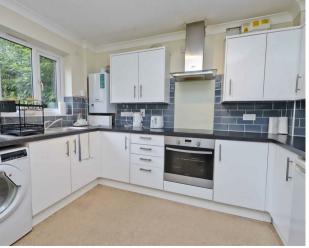

### **Property**

A three bedroom detached house offering generously proportioned rooms throughout whilst being situated on a quiet cul de sac in Hillingdon. The ground floor of the property comprises an entrance hall with doors leading to the 17ft reception room, 11ft kitchen and W/C. To the second floor there is a 12ft master bedroom with en-suite shower room, 11ft second bedroom, 7ft third bedroom and family bathroom.