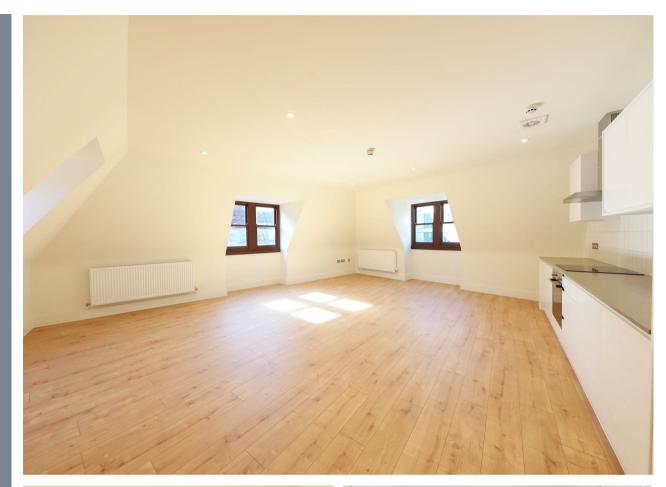

#### Property

This second floor apartment comes with oak effect laminate flooring in the hallway, lounge and kitchen, whilst the bedroom is carpeted. The stylish fitted kitchen comes with pearl grey quartz worktops, a Bosch induction hob, Bosch built in single oven, integrated Bosch dishwasher, integrated fridge/freezer. These professionally designed kitchens feature fully fitted units with soft close doors and drawers, energy-efficient integrated appliances, and a stainless steel sink with drainer. The bathroom has luxury tiled flooring throughout and there are LTHW towel rails. The bathroom benefits a wall mounted shower head over the bath enclosed with a frameless glass bath screen, ceramic wall hung wash basin, WC, and vanity mirror unit over the sink. Finishing the apartment there is a large double bedroom. These stunning apartments have been uniquely designed offering large amounts of character, raising the bar with their higher-level specifications throughout and exceptional attention to detail. Extra sound proofing has been added between the floors.