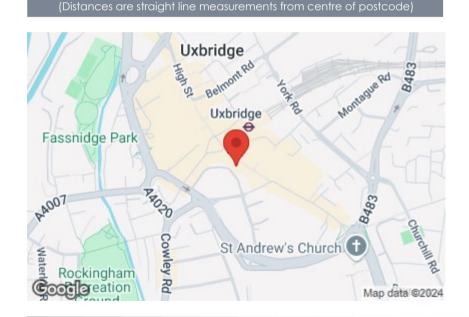

#### Location

Nestled within the heart of Uxbridge town centre, these apartments benefit unrivaled convenience with Uxbridge underground station (Metropolitan and Piccadilly tube lines) & all local amenities being a thirty-second stroll away. Intu Uxbridge Shopping Centre & The Pavillions Shopping centres offer retail outlets and plenty of dining/bar options. You are also within short distance to Uxbridge Common, Uxbridge College, the Hillingdon Fitness & Leisure Centre and Brunel University. There is easy access to the A40 and M25, facilitating effortless travel into Central London and all Home Counties.

# 

Hermitage Primary School 1.1 miles John Locke Academy 1.0 mile Uxbridae Hiah School 0.9 miles

## 

Train:

Schools:

Uxbridge Station 0.1 miles Hillingdon Station 2.1 miles Ickenham Station 3.0 miles

Car: M4, A40, M25, M40

Council Tax Band: New Build