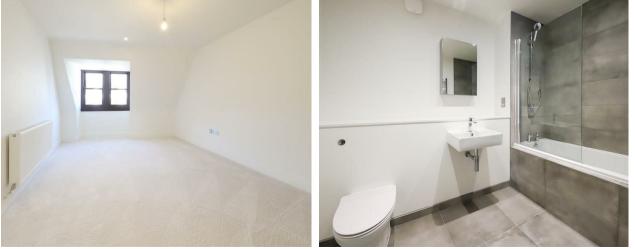

#### Property

This second floor apartment comes with oak effect laminate flooring in the hallway, lounge and kitchen, whilst the bedroom is carpeted. The stylish fitted kitchen comes with pearl grey quartz worktops, a Bosch induction hob, Bosch built in single oven, integrated Bosch dishwasher, integrated fridge/freezer. These professionally designed kitchens feature fully fitted units with soft close doors and drawers, energy-efficient integrated appliances, and a stainless steel sink with drainer. The bathroom has luxury tiled flooring throughout and there are LTHW towel rails. The bathroom benefits a wall mounted shower head over the bath enclosed with a frameless glass bath screen, ceramic wall hung wash basin, WC, and vanity mirror unit over the sink. Finishing the apartment there is a large double bedroom. These stunning apartments have been uniquely designed offering large amounts of character, raising the bar with their higher-level specifications throughout and exceptional attention to detail. Extra sound proofing has been added between the floors.