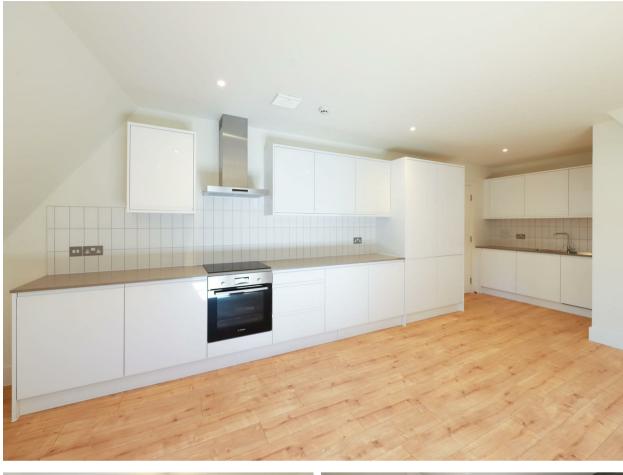

#### Property

This second floor apartment comes with oak effect laminate flooring in the hallway, lounge and kitchen, whilst the bedroom is carpeted. The stylish fitted kitchen comes with pearl grey quartz worktops, a Bosch induction hob, Bosch built in single oven, integrated Bosch dishwasher, integrated fridge/freezer. These professionally designed kitchens feature fully fitted units with soft close doors and drawers, energy-efficient integrated appliances, and a stainless steel sink with drainer. The bathroom has luxury tiled flooring throughout and there are LTHW towel rails. The bathroom benefits a wall mounted shower head over the bath enclosed with a frameless glass bath screen, ceramic wall hung wash basin, WC, and vanity mirror unit over the sink. Finishing the apartment there is a large double bedroom. These stunning apartments have been uniquely designed offering large amounts of character, raising the bar with their higher-level specifications throughout and exceptional attention to detail. Extra sound proofing has been added between the floors.