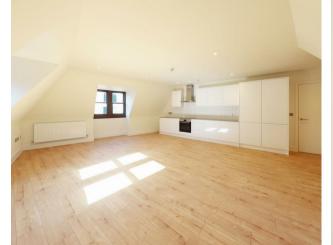

#### Property

This second floor apartment comes with oak effect laminate flooring in the hallway, lounge and kitchen, whilst the bedroom is carpeted. The stylish fitted kitchen comes with pearl grey quartz worktops, a Bosch induction hob, Bosch built in single oven, integrated Bosch dishwasher, integrated fridge/freezer. These professionally designed kitchens feature fully fitted units with soft close doors and drawers, energy-efficient integrated appliances, and a stainless steel sink with drainer. The bathroom has luxury tiled flooring throughout and there are LTHW towel rails. The bathroom benefits a wall mounted shower head over the bath enclosed with a frameless glass bath screen, ceramic wall hung wash basin, WC, and vanity mirror unit over the sink. Finishing the apartment there is a large double bedroom. These stunning apartments have been uniquely designed offering large amounts of character, raising the bar with their higher-level specifications throughout and exceptional attention to detail. Extra sound proofing has been added between the floors.