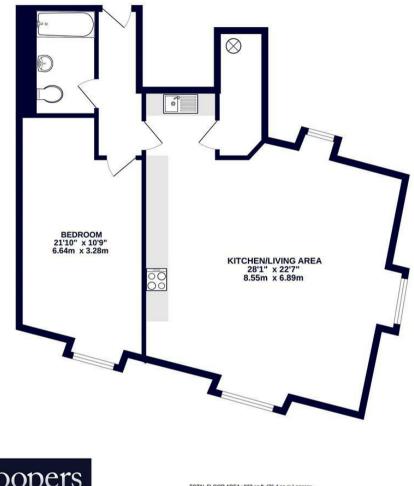

#### 2ND FLOOR 823 sq.ft. (76.4 sq.m.) approx.

coopers est 1986

TOTAL FLOOR APRE: 122 SqLt, (76A sq m) approx. White very attered has been made to ensure the excursoly of the foreign contained here, measurements of door, windows, coms and any other times are approximate and to responsibility to taken for any ensure measurements. This plan is find instanter porposes with any dhould be used as unby any prospective purchase. This plan is find instanter porposes with any dhould be used as unby any prospective purchase. This plan is find with the program of the door to any door the plane. In the door plane and the plane and the plane and the plane and the door and the door and the door and the instant of the door and the instant door any and the door and the instant door and the doo