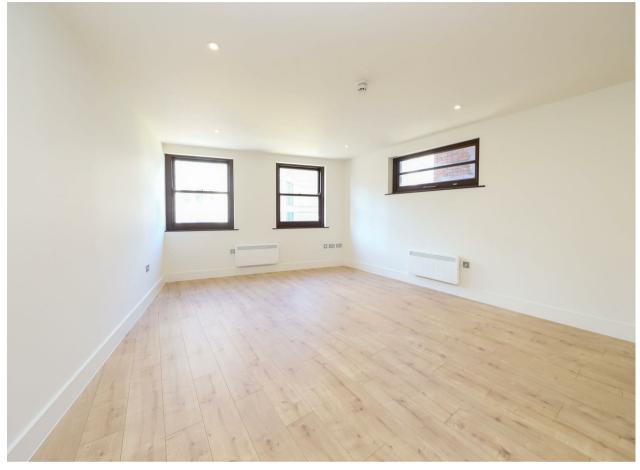

## **Property**

This first floor apartment comes with oak effect laminate flooring in the hallway, lounge and kitchen, whilst the bedrooms are carpeted throughout. The stylish fitted kitchen comes with pearl grey quartz worktops, a Bosch induction hob, Bosch built in single oven, integrated Bosch dishwasher, integrated fridge/freezer. These professionally designed kitchens feature fully fitted units with soft close doors and drawers, energy-efficient integrated appliances and a stainless steel sink and drainer. The bathrooms have luxury tiled flooring throughout and there are electric towel rails. The main bathroom benefits a wall mounted shower head over the bath enclosed with a frameless glass bath screen, ceramic wall hung wash basin, WC, and vanity mirror unit over the sink. Finishing the apartment there are two double bedrooms, one benefitting a shower en-suite bathroom.

These stunning apartments have been uniquely designed offering large amounts of character, raising the bar with their higher-level specifications throughout and exceptional attention to detail.

Extra sound proofing has been added between the floors.