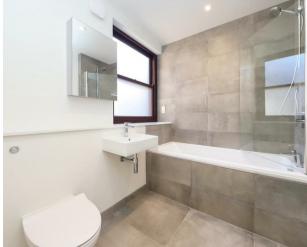

## **Property**

This first floor apartment comes with oak effect laminate flooring in the hallway, lounge and kitchen, whilst the bedrooms are carpeted throughout. The stylish fitted kitchen comes with pearl grey quartz worktops, a Bosch induction hob, Bosch built in single oven, integrated Bosch dishwasher, integrated fridge/freezer. These professionally designed kitchens feature fully fitted units with soft close doors and drawers, energy-efficient integrated appliances and a stainless steel sink and drainer. The bathrooms have luxury tiled flooring throughout and there are electric towel rails. The main bathroom benefits a wall mounted shower head over the bath enclosed with a frameless glass bath screen, ceramic wall hung wash basin, WC, and vanity mirror unit over the sink. Finishing the apartment there are two double bedrooms, one benefitting a shower en-suite bathroom.