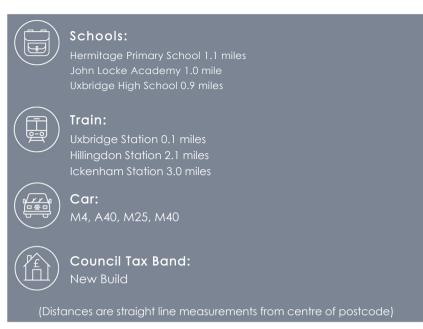

#### Location

Nestled within the heart of Uxbridge town centre, these apartments benefit unrivaled convenience with Uxbridge underground station (Metropolitan and Piccadilly tube lines) & all local amenities being a thirty-second stroll away. Intu Uxbridge Shopping Centre & The Pavillions Shopping centres offer retail outlets and plenty of dining/bar options. You are also within short distance to Uxbridge Common, Uxbridge College, the Hillingdon Fitness & Leisure Centre and Brunel University. There is easy access to the A40 and M25, facilitating effortless travel into Central London and all Home Counties.