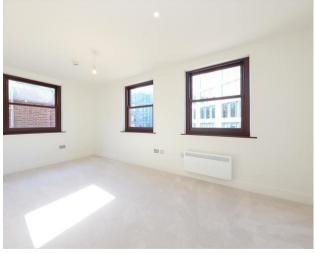

## **Property**

This first floor apartment comes with oak effect laminate flooring in the hallway, lounge and kitchen, whilst the bedrooms are carpeted throughout. The stylish fitted kitchen comes with pearl grey quartz worktops, a Bosch induction hob, Bosch built in single oven, integrated Bosch dishwasher, integrated fridge/freezer. These professionally designed kitchens feature fully fitted units with soft close doors and drawers, energy-efficient integrated appliances and a stainless steel sink and drainer. The bathrooms have luxury tiled flooring throughout and there are electric towel rails. The main bathroom benefits a wall mounted shower head over the bath enclosed with a frameless glass bath screen, ceramic wall hung wash basin, WC, and vanity mirror unit over the sink. Finishing the apartment there are two double bedrooms, one benefitting a shower en-suite bathroom.