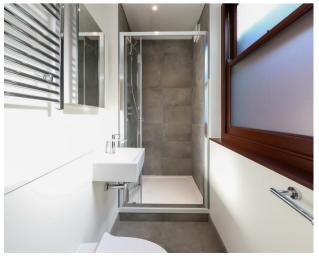

## **Property**

This first floor apartment comes with oak effect laminate flooring in the hallway, lounge and kitchen, whilst the bedrooms are carpeted throughout. The stylish fitted kitchen comes with pearl grey quartz worktops, a Bosch induction hob, Bosch built in single oven, integrated Bosch dishwasher, integrated fridge/freezer. These professionally designed kitchens feature fully fitted units with soft close doors and drawers, energy-efficient integrated appliances and a stainless steel sink and drainer. The bathrooms have luxury tiled flooring throughout and there are electric towel rails. The main bathroom benefits a wall mounted shower head over the bath enclosed with a frameless glass bath screen, ceramic wall hung wash basin, WC, and vanity mirror unit over the sink. Finishing the apartment there are two double bedrooms, one benefitting a shower en-suite bathroom.