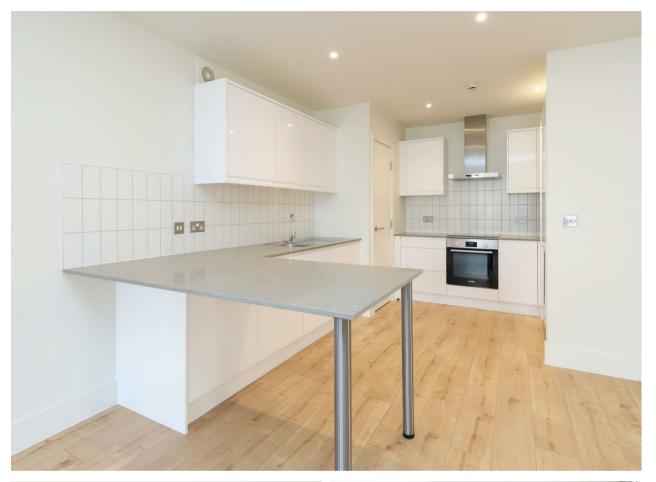

## **Property**

This first floor apartment comes with oak effect laminate flooring in the hallway, lounge and kitchen, whilst the bedrooms are carpeted throughout. The stylish fitted kitchen comes with pearl grey quartz worktops, a Bosch induction hob, Bosch built in single oven, integrated Bosch dishwasher, integrated fridge/freezer. These professionally designed kitchens feature fully fitted units with soft close doors and drawers, energy-efficient integrated appliances and a stainless steel sink and drainer. The bathrooms have luxury tiled flooring throughout and there are electric towel rails. The main bathroom benefits a wall mounted shower head over the bath enclosed with a frameless glass bath screen, ceramic wall hung wash basin, WC, and vanity mirror unit over the sink. Finishing the apartment there are two double bedrooms, one benefitting a shower en-suite bathroom.