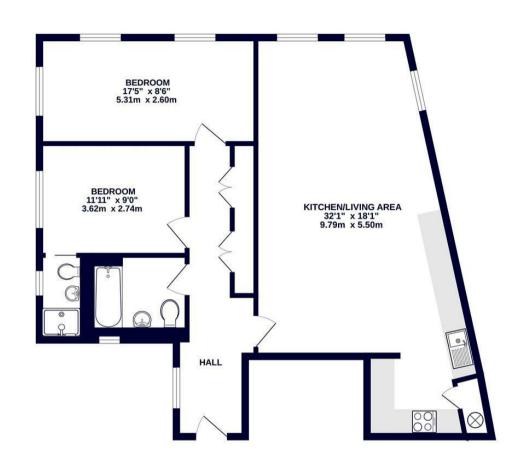

## 1ST FLOOR 897 sq.ft. (83.3 sq.m.) approx.

TOTAL FLOOR AREA: 897 sq.ft. (83.3 sq.m.) approx. withinks every attempt has been made to ensure the accuracy of the floorpian contained here, measurements of coon, vandow, rooms and any other teams are approximate and on responsibility stakes that any error, considerable purchaser. The services, systems and appliances shown have not been tested and no gualantee as to their operability of efficiency can be given.