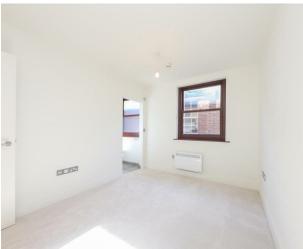

## **Property**

This first floor apartment comes with oak effect laminate flooring in the hallway, lounge and kitchen, whilst the bedrooms are carpeted throughout. The stylish fitted kitchen comes with pearl grey quartz worktops, a Bosch induction hob, Bosch built in single oven, integrated Bosch dishwasher, integrated fridge/freezer. These professionally designed kitchens feature fully fitted units with soft close doors and drawers, energy-efficient integrated appliances and a stainless steel sink and drainer. The bathrooms have luxury tiled flooring throughout and there are electric towel rails. The main bathroom benefits a wall mounted shower head over the bath enclosed with a frameless glass bath screen, ceramic wall hung wash basin, WC, and vanity mirror unit over the sink. Finishing the apartment there are two double bedrooms, one benefitting a shower en-suite bathroom.