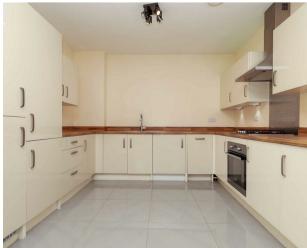

# Fulmar House

Uxbridge • Middlesex • UB10 OFS

A spacious one bedroom contemporary apartment situated on the sought after St Andrew's Park development. Built in 2015, this 691 sq ft apartment features a superb openplan living room/kitchen with a winter balcony, a large double bedroom with storage, a modern white bathroom suite and allocated parking. The property also benefits from no onward chain.

# Property

The property features: secure entry-phone system leading to the communal hallway with lift and stair access to the third floor, spacious entrance hall, open-plan living room with a winter balcony, a high gloss kitchen with appliances, a large double bedroom with storage and a large bathroom with a modern white suite.