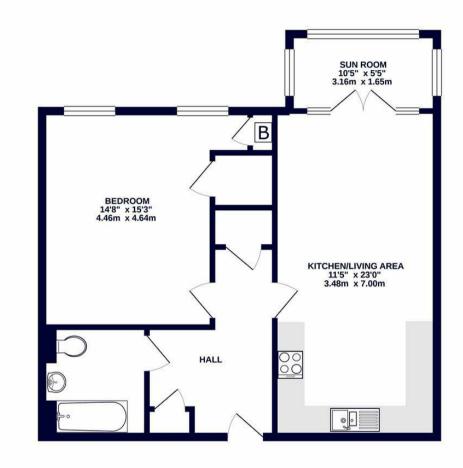

# **GROUND FLOOR** 691 sq.ft. (64.2 sq.m.) approx.

#### TOTAL FLOOR AREA: 691 sq.ft. (64.2 sq.m.) approx

01895 257 566

1 Vine Street, Uxbridge, Middlesex, UB8 1QE us@coopersresidential.co.uk

CoopersResidential.co.uk

Important Notice: These particulars, whilst believed to be accurate are set out as a general outline only for guidance and do not constitute any part of an offer or contract. Intending purchasers should not rely on them as statements or representation of fact, but must satisfy themselves by inspection or otherwise has the authority to make or give any representation or warranty in respect of the property.