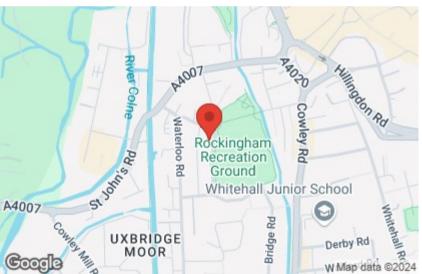

### Location

Frays Waye is a popular residential road located under a mile away from Uxbridge town centre with its vast array of shopping facilities, restaurants, bars, bus links and tube station. The property also offers easy access to Brunel University, Hillingdon hospital and the large open playing field of Rockingham Recreation Ground. The A40/M40 and M4 are a short drive away offering links to London, Heathrow and the Home Counties.