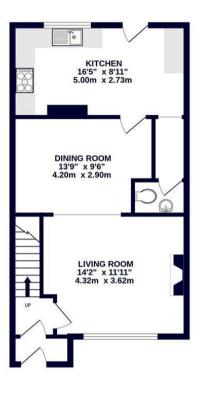

GROUND FLOOR 522 sq.ft. (48.5 sq.m.) approx. 1ST FLOOR 359 sq.ft. (33.3 sq.m.) approx.

TOTAL FLOOR AREA: 881 sq.ft. (81.9 sq.m.) approx. Whilst every attempt has been made to ensure the acouncy of the floorplan contained here, measurement of doors, indoors, rooms and any other terms are approximate and no retigionability is taken for any error, which is a property of the second of the property of the second of the property of the pro