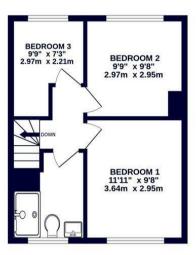

GROUND FLOOR 522 sq.ft. (48.5 sq.m.) approx. 1ST FLOOR 359 sq.ft. (33.3 sq.m.) approx.

TOTAL FLOOR AREA: 881 sq.ft. (81.9 sq.m.) approx. Whilst every attempt has been made to ensure the acouncy of the floorplan contained here, measurement of doors, indoors, rooms and any other terms are approximate and no retigionability is taken for any error, which is a property of the second of the property of the second of the property of the pro