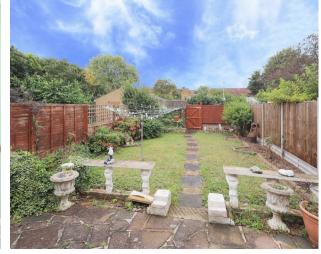

#### Outside

For those seeking private outdoor space, the property benefits from a sizable well maintained rear garden offering a large patio area offering entertaining space through the summer months along with a large laid to lawn. The front garden is made up of mature shrubbery set behind a lovely brick wall for privacy. It is also situated just a 10-minute walk to the Grand Union Canal for those who are looking for long green walks that stretch as far as Harefield. The property benefits from on street permit parking for Hillingdon Residents.