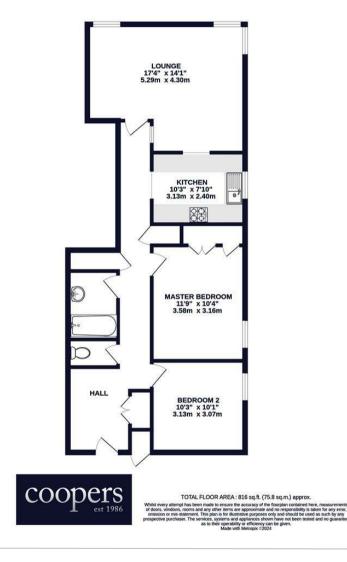

#### Property

This sizable two bedroom apartment boasts over 800SQFT offering a fantastic space for a young couple looking for a brilliant development or an investor looking to make a fantastic return on investment. The property compromise's of two sizable bedrooms with the added luxury of fitted wardrobes in the master bedroom. The property benefits from a fully fitted kitchen with ample worktop space along with an abundance of storage throughout. The light filled living room is a great space for a growing couple or a young family with views over the Oxford Road and the well maintained communal grounds. The apartment also benefits from a bathroom suite along with excess storage cupboards.

## Train:

Uxbridge 0.5 miles Hillingdon 1.5 miles Denham 2.0 miles

Car: M4, A40, M25, M40

) Council Tax Band:

(Distances are straight line measurements from centre of postcode)

THIRD FLOOR 816 sq.ft. (75.8 sq.m.) approx.