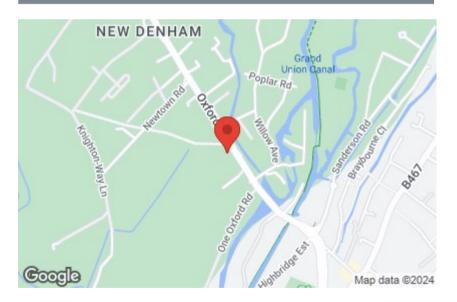

#### Location

Denham Lodge is a conveniently situated development just off the Oxford Road, a short walk from Uxbridge Town Centre with its multiple shopping facilities, restaurants, bars and the Metropolitan/Piccadilly line station. The A40/M40 and M25 are within easy reach along with Hillingdon Hospital, Brunel University, Stockley Park and Heathrow.