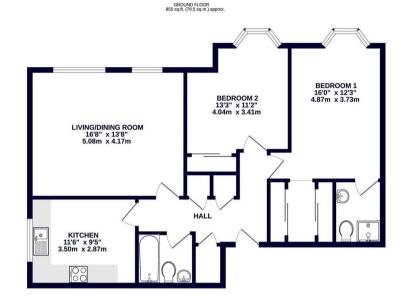

### **Property**

This well-presented and spacious, two-bedroom, two-bathroom apartment is situated in the desired location of Cornwall Road, Uxbridge. Spread across a generous 1046 sqft, the property benefits from two double bedrooms, two bathrooms, open-plan dining and living, a well equipped kitchen, and a 190sqft garage. Being a stone's throw from Uxbridge Town Centre, the property offers a perfect opportunity for those looking to get their foot on the ladder in a town center location.

#### Outside

At the front of the property is a Garage with a parking space and to the rear a private shared communal gardens.

TOTAL FLOOR AREA: 1046 s.g.ft (97.1 s.g.m.) approx.

While every stranger has been made to seven the accuspy of the despera consented here, measurements of doors, windows, crosms and any other terms are approximate and no responsibility is been for any error, omission or mis-satement. The plan is for illustrative purposes only and should be used as such by any prospective purchaser. The services, systems and applicances shown have not been tested and no guarantee as to the white the services of the servic