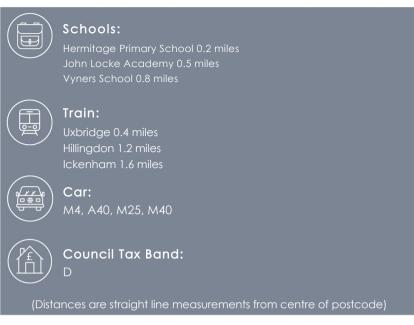

#### Location

Cornwall Road is situated on the north side of Uxbridge, a short walk from the High Street, which includes two shopping malls, numerous restaurants, bars, and Uxbridge Underground Station, that offers Metropolitan and Piccadilly line services into Central London. Other nearby amenities include Brunel University, Hillingdon Hospital, and Hillingdon Leisure Centre.