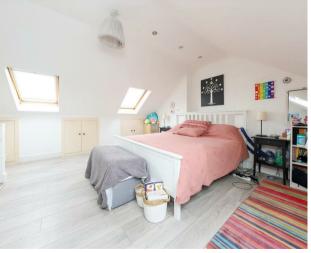

#### Property

Upon entering this fantastic home you are welcomed by a bright and airy entrance hallway flowing through to the family living room on your left hand side. The living room prides itself with numerous traditional features from the bay window, high ceilings and fantastic working fireplace being a great feature. Further along from the living room is the original dining room which offers versatile living in the way of a further living room or a dining room for a more traditional space. One of the main features is at the rear of the property in the way of the large kitchen / breakfast room with ample storage and an abundance of worktop space throughout with the added space for a dining table along with a fully equipped utility room and W/C at the rear. Upstairs on the first floor houses four double bedrooms all with further traditional features such as the high ceilings and large windows throughout along with feature fireplaces in the bedrooms. Concluding the first floor is the family bathroom. The second floor offers the wow factor with a fully equipped master suite spread across two levels, the bedroom offers ample space along with eaves storage throughout, proceeding down a handful of steps to a built in wardrobe space further proceeding to the stylish en-suite bathroom at the rear of the master suite with a large bathtub and his and hers sinks