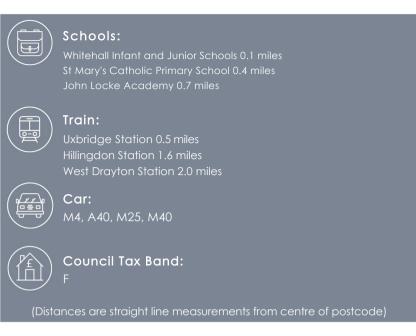

### Location

Chiltern View Road is situated within a half a mile of Uxbridge town centre and all its amenities, including The Intu Chimes and The Pavillions shopping malls, a number of highly regarded restaurants and bars, along with its Metropolitan/Piccadilly line station. Whitehall Junior School is within a stone's throw away, Hermitage and St Mary's primary are also within easy reach. The M25/M40 and A40 with their direct links to London and the home counties are just a short drive away.