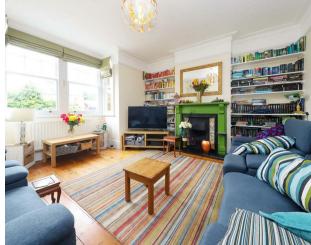

#### Property

Upon entering this fantastic home you are welcomed by a bright and airy entrance hallway flowing through to the family living room on your left hand side. The living room prides itself with numerous traditional features from the bay window, high ceilings and fantastic working fireplace being a great feature. Further along from the living room is the original dining room which offers versatile living in the way of a further living room or a dining room for a more traditional space. One of the main features is at the rear of the property in the way of the large kitchen / breakfast room with ample storage and an abundance of worktop space throughout with the added space for a dining table along with a fully equipped utility room and W/C at the rear. Upstairs on the first floor houses four double bedrooms all with further traditional features such as the high ceilings and large windows throughout along with feature fireplaces in the bedrooms. Concluding the first floor is the family bathroom. The second floor offers the wow factor with a fully equipped master suite spread across two levels, the bedroom offers ample space along with eaves storage throughout, proceeding down a handful of steps to a built in wardrobe space further proceeding to the stylish en-suite bathroom at the rear of the master suite with a large bathtub and his and hers sinks