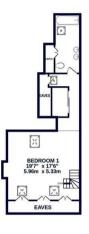

#### Property

Upon entering this fantastic home you are welcomed by a bright and airy entrance hallway flowing through to the family living room on your left hand side. The living room prides itself with numerous traditional features from the bay window, high ceilings and fantastic working fireplace being a great feature. Further along from the living room is the original dining room which offers versatile living in the way of a further living room or a dining room for a more traditional space. One of the main features is at the rear of the property in the way of the large kitchen / breakfast room with ample storage and an abundance of worktop space throughout with the added space for a dining table along with a fully equipped utility room and W/C at the rear. Upstairs on the first floor houses four double bedrooms all with further traditional features such as the high ceilings and large windows throughout along with feature fireplaces in the bedrooms. Concluding the first floor is the family bathroom. The second floor offers the wow factor with a fully equipped master suite spread across two levels, the bedroom offers ample space along with eaves storage throughout, proceeding down a handful of steps to a built in wardrobe space further proceeding to the stylish en-suite bathroom at the rear of the master suite with a large bathtub and his and hers sinks

GROUND FLOOR 804 sq.ft. (74.7 sq.m.) approx. 1ST FLOOR 792 sq.ft. (73.6 sq.m.) approx. 2ND FLOOR 636 sq.ft. (59.1 sq.m.) approx.

TOTAL FLOOR AREA: 2233 sq.ft. (207.4 sq.m.) approx.

Whilst every attempt has been made to ensure the accuracy of the floorpian contained here, measurement of abone, vindows, sooms and any other terms are approximate and no responsibility is taken for any error, ornission or mis-statement. This plan is for inflantable purposes only and obtained be used as such by any prospective purchaser. The white the properties of the propose only and obtained be used as such by any prospective purchaser. The white the properties of the prop