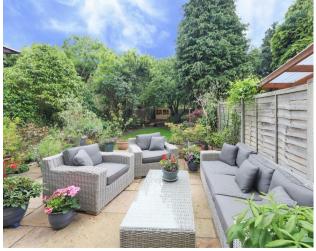

#### Outside

To the front of this family home is a paved driveway offering ample off street parking along with the added addition of on street parking for residents only along the road. To the rear is a sizable garden offering seclusion for a family, the garden compromise's of a generous patio space for entertaining guests and dining al'fresco in the summer months. The remainder of the garden is a mixture of laid to lawn along with mature shrubbery throughout the boarder's giving a great opportunity for a keen gardener to maintain along with ample space for growing children.