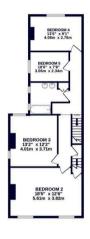

#### Property

Upon entering this fantastic home you are welcomed by a bright and airy entrance hallway flowing through to the family living room on your left hand side. The living room prides itself with numerous traditional features from the bay window, high ceilings and fantastic working fireplace being a great feature. Further along from the living room is the original dining room which offers versatile living in the way of a further living room or a dining room for a more traditional space. One of the main features is at the rear of the property in the way of the large kitchen / breakfast room with ample storage and an abundance of worktop space throughout with the added space for a dining table along with a fully equipped utility room and W/C at the rear. Upstairs on the first floor houses four double bedrooms all with further traditional features such as the high ceilings and large windows throughout along with feature fireplaces in the bedrooms. Concluding the first floor is the family bathroom. The second floor offers the wow factor with a fully equipped master suite spread across two levels, the bedroom offers ample space along with eaves storage throughout, proceeding down a handful of steps to a built in wardrobe space further proceeding to the stylish en-suite bathroom at the rear of the master suite with a large bathtub and his and hers sinks

GROUND FLOOR 804 sq.ft. (74.7 sq.m.) approx. 1ST FLOOR 792 sq.ft. (73.6 sq.m.) approx. 2ND FLOOR 636 sq.ft. (59.1 sq.m.) approx.

TOTAL FLOOR AREA: 2233 sq.ft. (207.4 sq.m.) approx.

Whilst every attempt has been made to ensure the accuracy of the floorpian contained here, measurement of abone, vindows, sooms and any other terms are approximate and no responsibility is taken for any error, ornission or mis-statement. This plan is for inflantable purposes only and obtained be used as such by any prospective purchaser. The white the properties of the propose only and obtained be used as such by any prospective purchaser. The white the properties of the prop