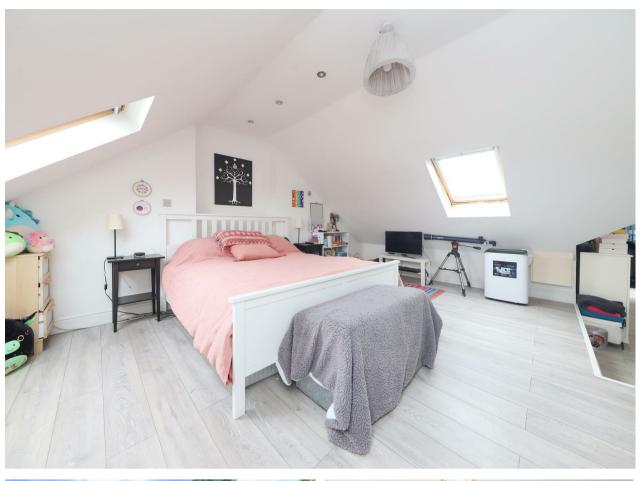

#### Property

Upon entering this fantastic home you are welcomed by a bright and airy entrance hallway flowing through to the family living room on your left hand side. The living room prides itself with numerous traditional features from the bay window, high ceilings and fantastic working fireplace being a great feature. Further along from the living room is the original dining room which offers versatile living in the way of a further living room or a dining room for a more traditional space. One of the main features is at the rear of the property in the way of the large kitchen / breakfast room with ample storage and an abundance of worktop space throughout with the added space for a dining table along with a fully equipped utility room and W/C at the rear. Upstairs on the first floor houses four double bedrooms all with further traditional features such as the high ceilings and large windows throughout along with feature fireplaces in the bedrooms. Concluding the first floor is the family bathroom. The second floor offers the wow factor with a fully equipped master suite spread across two levels, the bedroom offers ample space along with eaves storage throughout, proceeding down a handful of steps to a built in wardrobe space further proceeding to the stylish en-suite bathroom at the rear of the master suite with a large bathtub and his and hers sinks