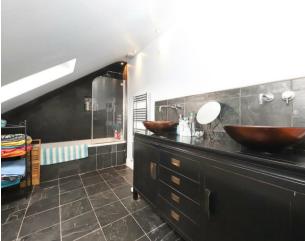

#### Property

Upon entering this fantastic home you are welcomed by a bright and airy entrance hallway flowing through to the family living room on your left hand side. The living room prides itself with numerous traditional features from the bay window, high ceilings and fantastic working fireplace being a great feature. Further along from the living room is the original dining room which offers versatile living in the way of a further living room or a dining room for a more traditional space. One of the main features is at the rear of the property in the way of the large kitchen / breakfast room with ample storage and an abundance of worktop space throughout with the added space for a dining table along with a fully equipped utility room and W/C at the rear. Upstairs on the first floor houses four double bedrooms all with further traditional features such as the high ceilings and large windows throughout along with feature fireplaces in the bedrooms. Concluding the first floor is the family bathroom. The second floor offers the wow factor with a fully equipped master suite spread across two levels, the bedroom offers ample space along with eaves storage throughout, proceeding down a handful of steps to a built in wardrobe space further proceeding to the stylish en-suite bathroom at the rear of the master suite with a large bathtub and his and hers sinks