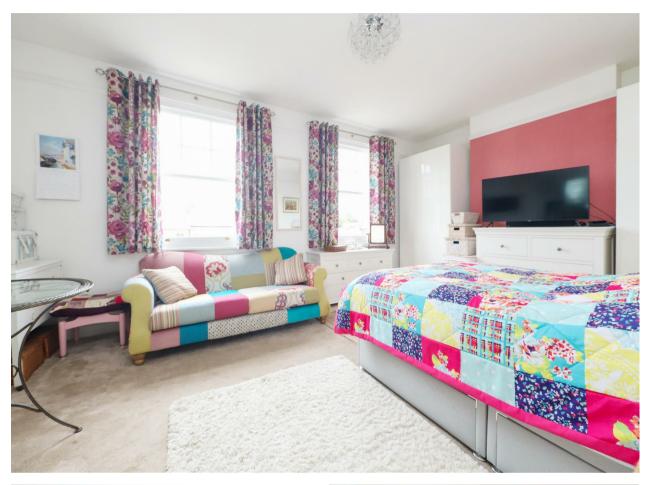

#### Property

Upon entering this fantastic home you are welcomed by a bright and airy entrance hallway flowing through to the family living room on your left hand side. The living room prides itself with numerous traditional features from the bay window, high ceilings and fantastic working fireplace being a great feature. Further along from the living room is the original dining room which offers versatile living in the way of a further living room or a dining room for a more traditional space. One of the main features is at the rear of the property in the way of the large kitchen / breakfast room with ample storage and an abundance of worktop space throughout with the added space for a dining table along with a fully equipped utility room and W/C at the rear. Upstairs on the first floor houses four double bedrooms all with further traditional features such as the high ceilings and large windows throughout along with feature fireplaces in the bedrooms. Concluding the first floor is the family bathroom. The second floor offers the wow factor with a fully equipped master suite spread across two levels, the bedroom offers ample space along with eaves storage throughout, proceeding down a handful of steps to a built in wardrobe space further proceeding to the stylish en-suite bathroom at the rear of the master suite with a large bathtub and his and hers sinks