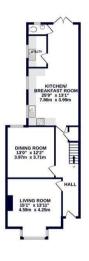

#### Property

Upon entering this fantastic home you are welcomed by a bright and airy entrance hallway flowing through to the family living room on your left hand side. The living room prides itself with numerous traditional features from the bay window, high ceilings and fantastic working fireplace being a great feature. Further along from the living room is the original dining room which offers versatile living in the way of a further living room or a dining room for a more traditional space. One of the main features is at the rear of the property in the way of the large kitchen / breakfast room with ample storage and an abundance of worktop space throughout with the added space for a dining table along with a fully equipped utility room and W/C at the rear. Upstairs on the first floor houses four double bedrooms all with further traditional features such as the high ceilings and large windows throughout along with feature fireplaces in the bedrooms. Concluding the first floor is the family bathroom. The second floor offers the wow factor with a fully equipped master suite spread across two levels, the bedroom offers ample space along with eaves storage throughout, proceeding down a handful of steps to a built in wardrobe space further proceeding to the stylish en-suite bathroom at the rear of the master suite with a large bathtub and his and hers sinks

GROUND FLOOR 804 sq.ft. (74.7 sq.m.) approx. 1ST FLOOR 792 sq.ft. (73.6 sq.m.) approx. 2ND FLOOR 636 sq.ft. (59.1 sq.m.) approx.

TOTAL FLOOR AREA: 2233 sq.ft. (207.4 sq.m.) approx.

Whilst every attempt has been made to ensure the accuracy of the floorpian contained here, measurement of abone, vindows, sooms and any other terms are approximate and no responsibility is taken for any error, ornission or mis-statement. This plan is for inflantable purposes only and obtained be used as such by any prospective purchaser. The white the properties of the propose only and obtained be used as such by any prospective purchaser. The white the properties of the prop