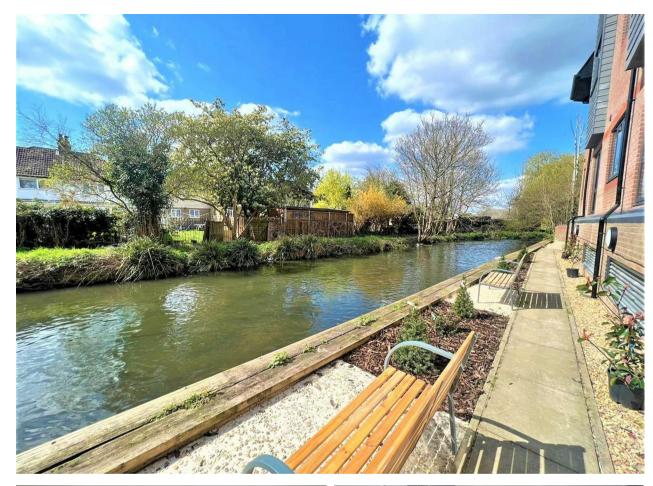

#### Outside

The property benefits from undercroft parking via electric gates with an allocated parking space per flat. The rear of the development offers an outdoor seating area overlooking the Frays River accessed via a private entrance for residents only.