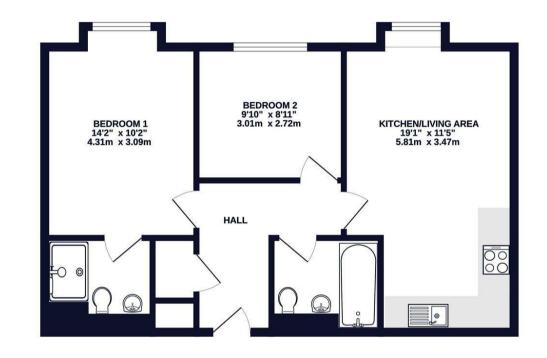

## Train:

Uxbridge 0.3 miles Hillingdon 1.4 mies Ickenham 2.0 miles

) Car: M4, A40, M25, M40

Council Tax Band:

(Distances are straight line measurements from centre of postcode)

617 sq.ft. (57.3 sq.m.) approx.

TOTAL FLOOR AREA: \$13 sq.ft, (57.3 sq.m.) approx. What every networks have a made to ensure the accuracy of the booptar costantly is also for a second of the second of th

01895 257 566 1 Vine Street, Uxbridge, Middlesex, UB8 1QE us@coopersresidential.co.uk