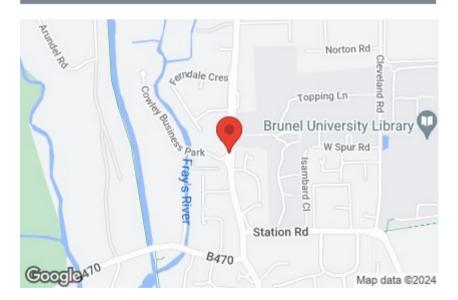

### Property

Frays Court is located on the Cowley Road and just a stone's throw from Uxbridge town center compromising of numerous shops, bars and trendy eateries. Uxbridge town center benefits from the underground station offering both access to the metropolitan and piccadilly line services allowing easy access into central London in 45 minutes. West Drayton station is also a short drive away offering access to the newly opened Elizabeth Line.

#### Location

Frays Court is located on the Cowley Road and just a stone's throw from Uxbridge town center compromising of numerous shops, bars and trendy eateries. Uxbridge town center benefits from the underground station offering both access to the metropolitan and Piccadilly line services allowing easy access into central London in 45 minutes. West Drayton station is also a short drive away offering access to the newly opened Elizabeth Line.