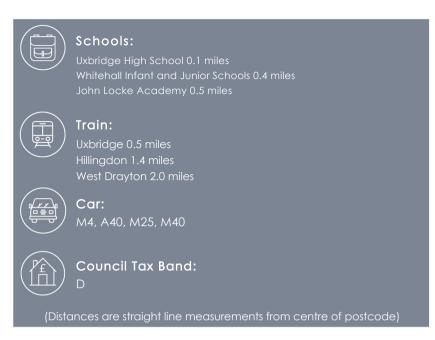

#### Location

St Andrew's Park is located within a 10 minute walk from Uxbridge Town centre, providing easy access to an array of shopping facilities including two shopping centres, a bustling High Street with a choice of cafes, bars and restaurants and Uxbridge train and bus station. The area is also served by a number of well-regarded infant, primary and secondary schools and various parks including the 37 acre Dowding Park.