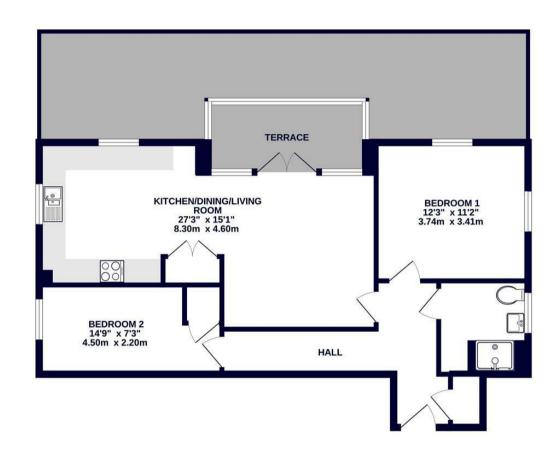

# GROUND FLOOR 732 sq.ft. (68.0 sq.m.) approx.

#### TOTAL FLOOR AREA: 732 sq.ft. (68.0 sq.m.) approx.

Whilst every attempt has been made to ensure the accuracy of the floorplan contained here, measurement of droots, individuols, norms and any entire terms are approximate and for responsibility is faster for any error omission or mis-statement. This plan is for illustrative purposes only and should be used as such by any prospective purchaser. The services, systems and applicates shown have not been tested and no guarante as to third or operating the property of the property