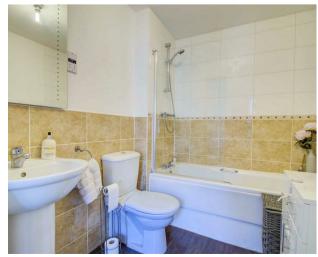

## Description

This accommodation briefly comprises, spacious entrance hallway with built in storage and access to all rooms, open plan lounge/kitchen, two double bedrooms and two bathrooms. There is a fitted kitchen including appliances and gas hob, two good sized double bedrooms with the master enjoying an en-suite and there is a family three piece bathroom suite, outside offers allocated parking and bin stores.