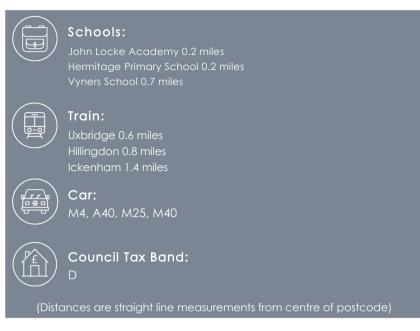

#### Situation

Located a short distance away from Uxbridge Town Centre with its array of local & high shops including Intu and the Pavillion shopping centres, local amenities are also close by such as Uxbridge Library, Uxbridge gym facilities including an outside swimming pool and athletics track. There is excellent access to transport links including Uxbridge station (Metropolitan & Piccadilly lines), Uxbridge Bus station with access to Ruislip, Hillingdon, Southall & Ealing/Acton areas and the A40/M40 and M25 are within easy reach, as are Hillingdon Hospital, Brunel University, Stockley Park and Heathrow.