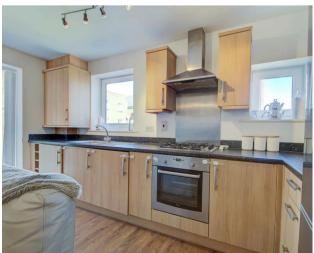

## Description

This accommodation briefly comprises, spacious entrance hallway with built in storage and access to all rooms, open plan lounge/kitchen, two double bedrooms and two bathrooms. There is a fitted kitchen including appliances and gas hob, two good sized double bedrooms with the master enjoying an en-suite and there is a family three piece bathroom suite, outside offers allocated parking and bin stores.