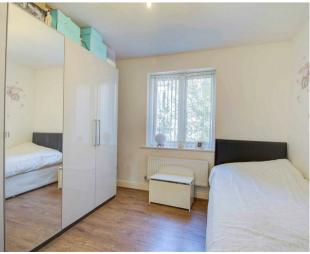

## Description

This accommodation briefly comprises, spacious entrance hallway with built in storage and access to all rooms, open plan lounge/kitchen, two double bedrooms and two bathrooms. There is a fitted kitchen including appliances and gas hob, two good sized double bedrooms with the master enjoying an en-suite and there is a family three piece bathroom suite, outside offers allocated parking and bin stores.