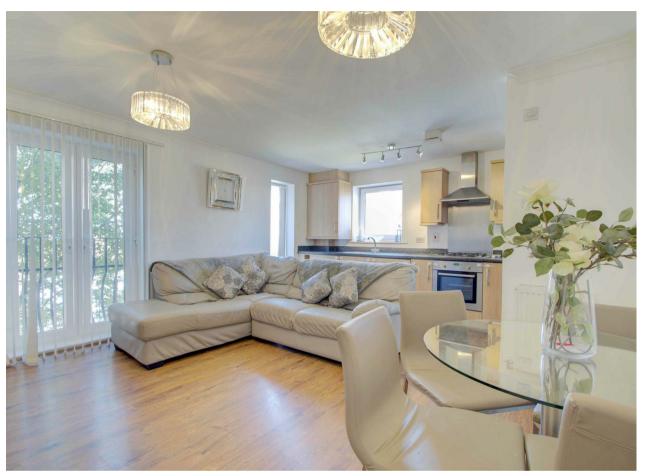

First floor apartment

Two double bedrooms

En-suite bathroom

Modern open plan kitchen/lounge

Family bathroom

Beautifully presented throughout

Allocated parking

Located close to Uxbridge Town Centre

## Description

This accommodation briefly comprises, spacious entrance hallway with built in storage and access to all rooms, open plan lounge/kitchen, two double bedrooms and two bathrooms. There is a fitted kitchen including appliances and gas hob, two good sized double bedrooms with the master enjoying an en-suite and there is a family three piece bathroom suite, outside offers allocated parking and bin stores.