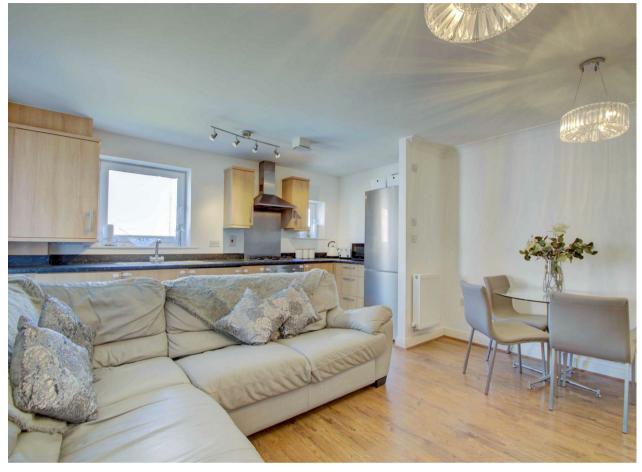

## Description

This accommodation briefly comprises, spacious entrance hallway with built in storage and access to all rooms, open plan lounge/kitchen, two double bedrooms and two bathrooms. There is a fitted kitchen including appliances and gas hob, two good sized double bedrooms with the master enjoying an en-suite and there is a family three piece bathroom suite, outside offers allocated parking and bin stores.