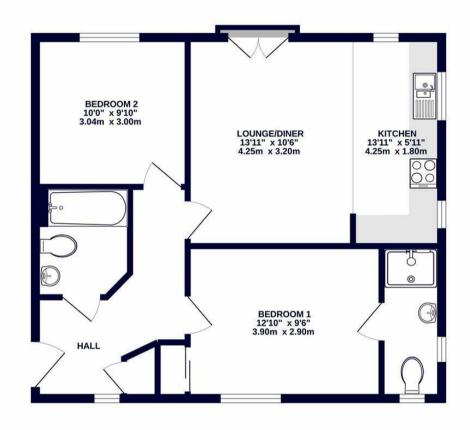

## Description

This accommodation briefly comprises, spacious entrance hallway with built in storage and access to all rooms, open plan lounge/kitchen, two double bedrooms and two bathrooms. There is a fitted kitchen including appliances and gas hob, two good sized double bedrooms with the master enjoying an en-suite and there is a family three piece bathroom suite, outside offers allocated parking and bin stores.

## GROUND FLOOR 627 sg.ft. (58.3 sg.m.) approx.

TOTAL FLOOR AREA: 627 sq.ft. (58.3 sq.m.) approx.

siltst every attempt has been made to ensure the accuracy of the floorplan contained here, measurem doors, windows, rooms and any other tems are approximate and no responsibility is taken for any en