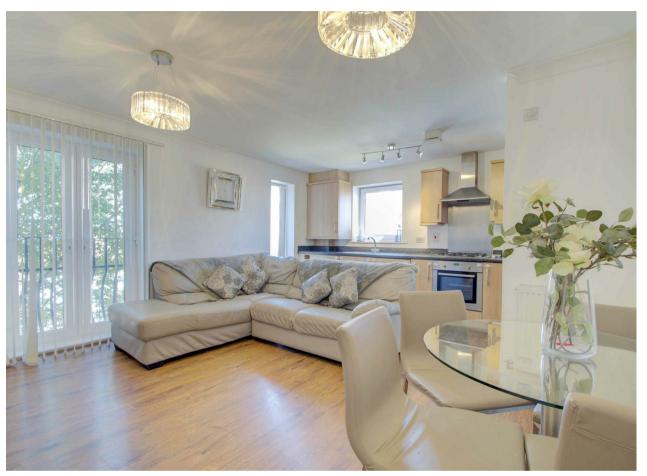

First floor apartment

Two double bedrooms

En-suite bathroom

Modern open plan kitchen/lounge

Family bathroom

Beautifully presented throughout

Allocated parking

Located close to Uxbridge Town Centre

### Description

This accommodation briefly comprises, spacious entrance hallway with built in storage and access to all rooms, open plan lounge/kitchen, two double bedrooms and two bathrooms. There is a fitted kitchen including appliances and gas hob, two good sized double bedrooms with the master enjoying an en-suite and there is a family three piece bathroom suite, outside offers allocated parking and bin stores.