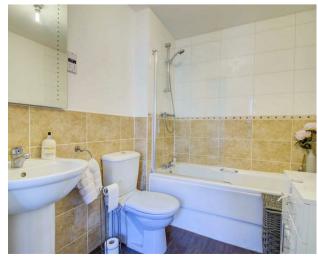

### Description

This accommodation briefly comprises, spacious entrance hallway with built in storage and access to all rooms, open plan lounge/kitchen, two double bedrooms and two bathrooms. There is a fitted kitchen including appliances and gas hob, two good sized double bedrooms with the master enjoying an en-suite and there is a family three piece bathroom suite, outside offers allocated parking and bin stores.