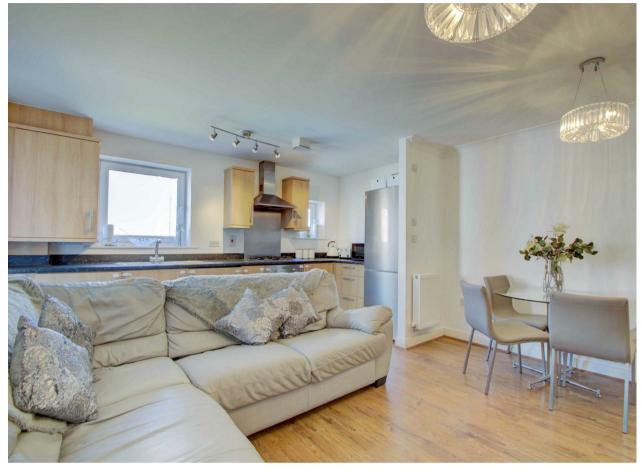

First floor apartment

Two double bedrooms

En-suite bathroom

Modern open plan kitchen/lounge

Family bathroom

Beautifully presented throughout

Allocated parking

Located close to Uxbridge Town Centre

### Description

This accommodation briefly comprises, spacious entrance hallway with built in storage and access to all rooms, open plan lounge/kitchen, two double bedrooms and two bathrooms. There is a fitted kitchen including appliances and gas hob, two good sized double bedrooms with the master enjoying an en-suite and there is a family three piece bathroom suite, outside offers allocated parking and bin stores.