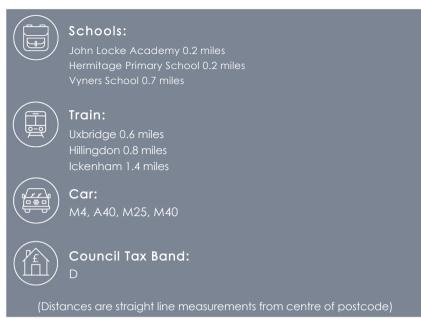

Great investment

Highly regarded schools nearby

These particulars are intended as a guide and must not be reliec upon as statements of fact. Your attention is drawn to the Important Notice on the last page.

#### Situation

Located a short distance away from Uxbridge Town Centre with its array of local & high shops including Intu and the Pavillion shopping centres, local amenities are also close by such as Uxbridge Library, Uxbridge gym facilities including an outside swimming pool and athletics track. There is excellent access to transport links including Uxbridge station (Metropolitan & Piccadilly lines), Uxbridge Bus station with access to Ruislip, Hillingdon, Southall & Ealing/Acton areas and the A40/M40 and M25 are within easy reach, as are Hillingdon Hospital, Brunel University, Stockley Park and Heathrow.