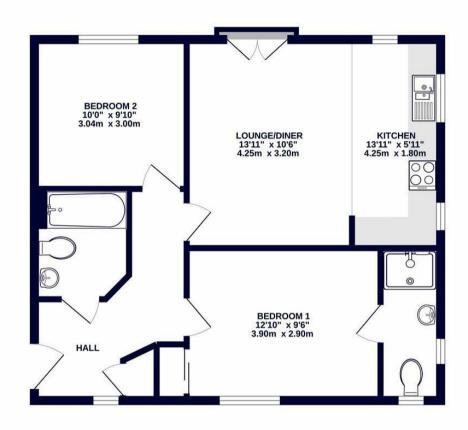

### Description

This accommodation briefly comprises, spacious entrance hallway with built in storage and access to all rooms, open plan lounge/kitchen, two double bedrooms and two bathrooms. There is a fitted kitchen including appliances and gas hob, two good sized double bedrooms with the master enjoying an en-suite and there is a family three piece bathroom suite, outside offers allocated parking and bin stores.

## GROUND FLOOR 627 sq.ft. (58.3 sq.m.) approx.

TOTAL FLOOR AREA: 627 sq.ft. (58.3 sq.m.) approx, hibst every attempt has been made to ensure the accuracy of the floorplan contained here, measurem (doors, windows, rooms and any other items are approximate and no responsibility is taken for any or