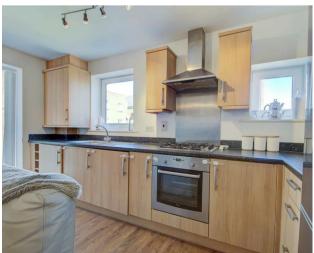

### Description

This accommodation briefly comprises, spacious entrance hallway with built in storage and access to all rooms, open plan lounge/kitchen, two double bedrooms and two bathrooms. There is a fitted kitchen including appliances and gas hob, two good sized double bedrooms with the master enjoying an en-suite and there is a family three piece bathroom suite, outside offers allocated parking and bin stores.