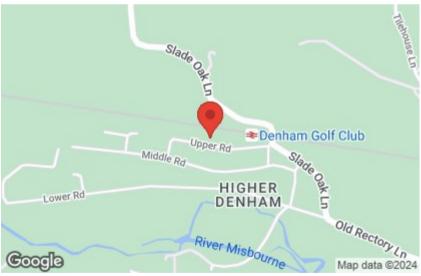

#### Situation

Upper Road is situated in the sought after Higher Denham area, surrounded by open countryside, yet less than 20 miles from Central London with excellent road and rail links. Denham golf club railway station is within walking distance offering a direct route into London. The Denham area has a selection of local shops, with more comprehensive shopping facilities found at Gerrards Cross and Uxbridge.