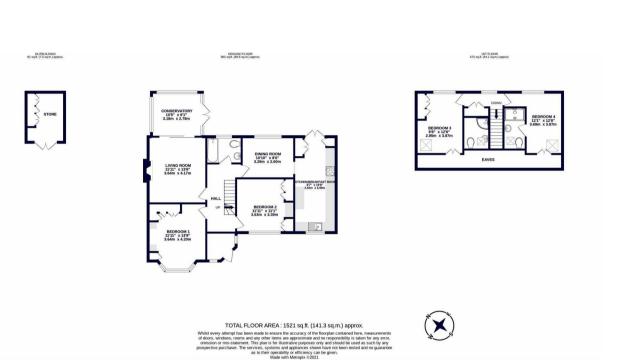

### **Description**

A well presented four bedroom chalet bungalow in a sought after location. The ground floor accommodation comprises an entrance porch, hallway, living room, dining room, conservatory, immaculate kitchen/breakfast room, family bathroom and two sizable bedrooms. On the first floor there are two further double bedrooms, both with en-suite shower rooms.

#### Outside

To the front there is a area of block paved area providing ample off road parking for numerous cars. The rear garden is split into three tiered areas with a large paved area with access to a large outbuilding and stairs leading to a decked area, ideal for patio furniture and a great entertaining space for the summer months. Further stairs lead up to the top of the garden, where there is an area of lawn.