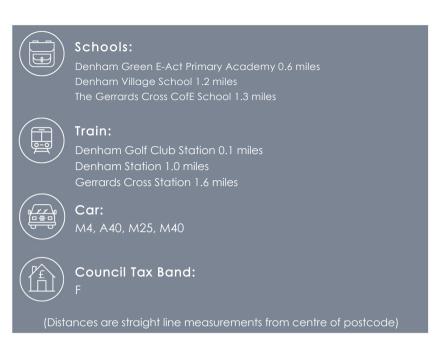

#### Situation

Upper Road is situated in the sought after Higher Denham area, surrounded by open countryside, yet less than 20 miles from Central London with excellent road and rail links. Denham golf club railway station is within walking distance offering a direct route into London. The Denham area has a selection of local shops, with more comprehensive shopping facilities found at Gerrards Cross and Uxbridge.