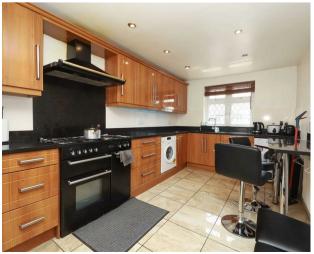

### **Description**

A well presented four bedroom chalet bungalow in a sought after location. The ground floor accommodation comprises an entrance porch, hallway, living room, dining room, conservatory, immaculate kitchen/breakfast room, family bathroom and two sizable bedrooms. On the first floor there are two further double bedrooms, both with en-suite shower rooms.