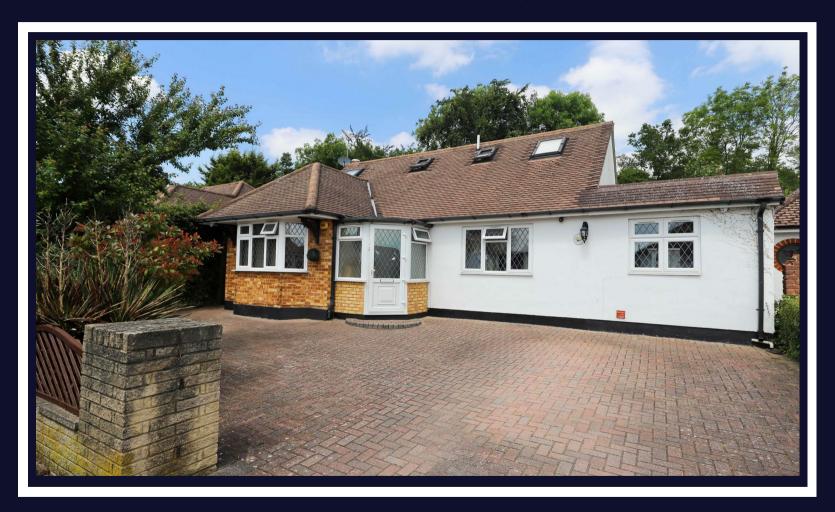

# Upper Road

Denham • Buckinghamshire • UB9 5EJ Offers In Excess Of: £700,000

coopers est 1986

## Upper Road

Denham • Buckinghamshire • UB9 5EJ

A well-presented four bedroom detached chalet bungalow in the sought after Higher Denham area, close to Denham Golf Club train station. The property offers spacious and flexible accommodation including four bedrooms, three bathrooms and a modern conservatory. Outside, there is off road parking for numerous cars and a low maintenance tiered rear garden great for entertaining throughout the summer months.

#### Situation

Upper Road is situated in the sought after Higher Denham area, surrounded by open countryside, yet less than 20 miles from Central London with excellent road and rail links. Denham golf club railway station is within walking distance offering a direct route into London. The Denham area has a selection of local shops, with more comprehensive shopping facilities found at Gerrards Cross and Uxbridge.