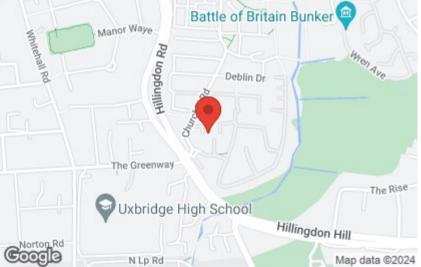

#### Situation

St. Andrews Park is within close proximity of Uxbridge Station in the High Street, which is on both the Metropolitan and Piccadilly Lines. Central London is approximately 45 minutes away. Uxbridge town centre has two shopping centres, a bustling High Street and a choice of cafes, bars and restaurants. Just outside the development in Hillingdon Road is a bus stop, providing excellent links to the local area. The primary school, the John Locke Academy, is an integral part of St. Andrew's Park, as is the 37 acre Dowding park.