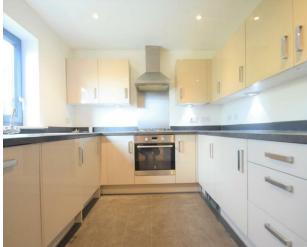

#### Description

Accommodation includes entrance hall leading to fully fitted kitchen with integrated appliances, downstairs WC & large open plan living area leading to a private rear garden. Upstairs you can expect to find three bedrooms and a family bathroom. The property benefits from allocated parking for 2 cars and ample storage space throughout.