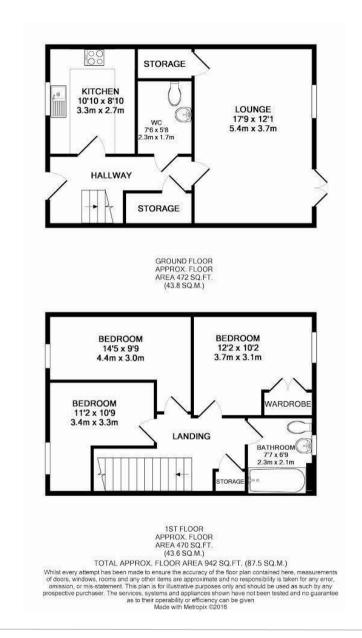

#### Description

Accommodation includes entrance hall leading to fully fitted kitchen with integrated appliances, downstairs WC & large open plan living area leading to a private rear garden. Upstairs you can expect to find three bedrooms and a family bathroom. The property benefits from allocated parking for 2 cars and ample storage space throughout.