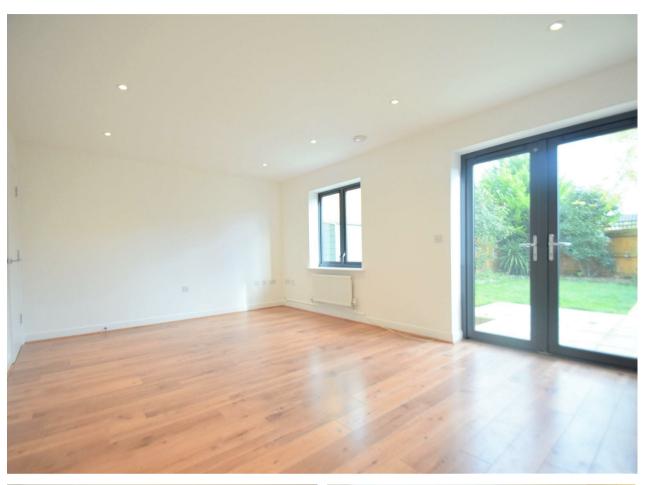

#### Description

Accommodation includes entrance hall leading to fully fitted kitchen with integrated appliances, downstairs WC & large open plan living area leading to a private rear garden. Upstairs you can expect to find three bedrooms and a family bathroom. The property benefits from allocated parking for 2 cars and ample storage space throughout.