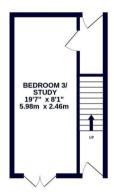

### Property

This detached coach house offers ample space for a young family/investor or first time buyer looking to purchase a detached home. The first floor compromise's of, a large landing area leading through to the open plan kitchen/living area which offers a fantastic entertaining space whilst the kitchen has ample storage space and abundance of worktop space. The first floor has two sizable bedrooms both with the added luxury of built in storage space along with a sizable bathroom. The garage has been converted into a bedroom/study with direct access into the private garden.

GROUND FLOOR 223 sq.ft. (20.7 sq.m.) approx 1ST FLOOR 714 sq.ft. (66.3 sq.m.) approx.

#### TOTAL FLOOR AREA: 937 sq.ft. (87.0 sq.m.) approx.

Whilst every altering has been made be ensure the accuracy of the floopian contained here, measurement of doors, windows, rooms and any other items are approximate and no reportability is taken for any error, prospective purchaser. The services, spleams and applicates shown have not been tested and no guarante as to their operability or efficiency can be given.