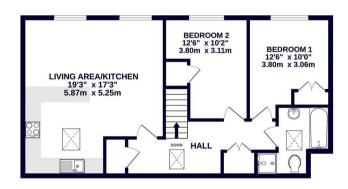

### Property

This detached coach house offers ample space for a young family/investor or first time buyer looking to purchase a detached home. The first floor compromise's of, a large landing area leading through to the open plan kitchen/living area which offers a fantastic entertaining space whilst the kitchen has ample storage space and abundance of worktop space. The first floor has two sizable bedrooms both with the added luxury of built in storage space along with a sizable bathroom. The garage has been converted into a bedroom/study with direct access into the private garden.

GROUND FLOOR 223 sq.ft. (20.7 sq.m.) approx 1ST FLOOR 714 sq.ft. (66.3 sq.m.) approx.

#### TOTAL FLOOR AREA: 937 sq.ft. (87.0 sq.m.) approx.

Whilst every altering has been made be ensure the accuracy of the floopian contained here, measurement of doors, windows, rooms and any other items are approximate and no reportability is taken for any error, prospective purchaser. The services, spleams and applicates shown have not been tested and no guarante as to their operability or efficiency can be given.