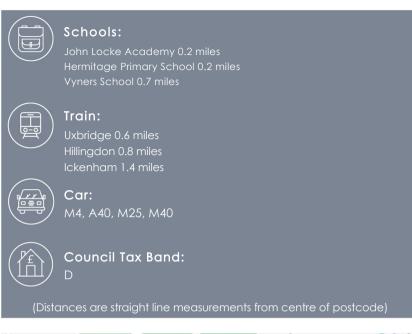

#### Location

Crosby Gardens is tucked away in a peaceful development in Uxbridge. There are well regarded schools in close proximity and facilities also nearby such as Hillingdon Leisure centre, Uxbridge Town Centre, Uxbridge Cricket Club, Hillingdon Golf Club as well as Hillingdon Court Park and Uxbridge Common. Uxbridge town centre enjoys an array of shopping facilities, restaurants, bars and the Piccadilly/Metropolitan Line Station is a short distance away along with the A40 giving access to London and the Home Counties.