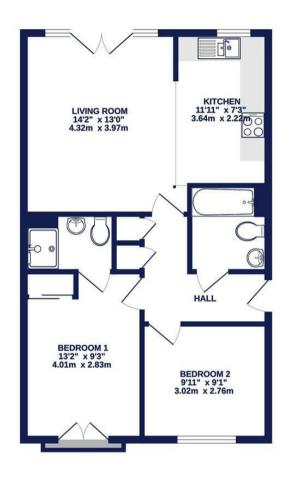

The apartment offers over 607 sqft across a generously spacious living room, two double size bedrooms and two bathrooms making it a perfect home for those looking to get onto the property ladder. Having two Juliet balconies in both the living room and bedroom offers plenty of natural light to beam through both sides of the property.

### **Property**

A well presented and spacious two bedroom, two bathroom apartment situated just a 10 minute walk from Uxbridge Town Centre. This character filled home offers over 607 sqft across a generously spacious living, two double size rooms and two bathrooms making a perfect home for those looking to get onto the property ladder. Having two Juliet balconies in both the living room and bedroom offers plenty of natural light to beam through both sides of the property.

#### TOTAL FLOOR AREA: 607 sq.ft. (56.4 sq.m.) approx.

Whist every attempt has been made to ensure the accuracy of the coopsian contained here, measuremen of doors, windows, proms and my other tenes are approximate and no repossibility is taken for any erro omission or mis-statement. This plan is for illustrative purposes only and should be used as such by any prospective purchaser. The services, systems and appliances shown have not been tested and no guarant as to their operability or efficiency can be given.