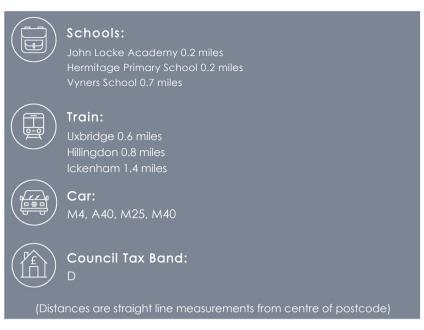

#### Location

Maple Court is a sought after residential development that was built fourteen years ago, located between North Hillingdon and North Uxbridge. There are well regarded schools in close proximity and recreational facilities also nearby such as Hillingdon Golf Club, Court Park, The Common, Uxbridge Cricket Club and the Hillingdon sports and leisure complex. Uxbridge Town Centre with its array of shopping facilities, restaurants and bars and the Piccadilly/Metropolitan Line Station is approximately half a mile away along with the A40 giving access to London and the Home Counties.