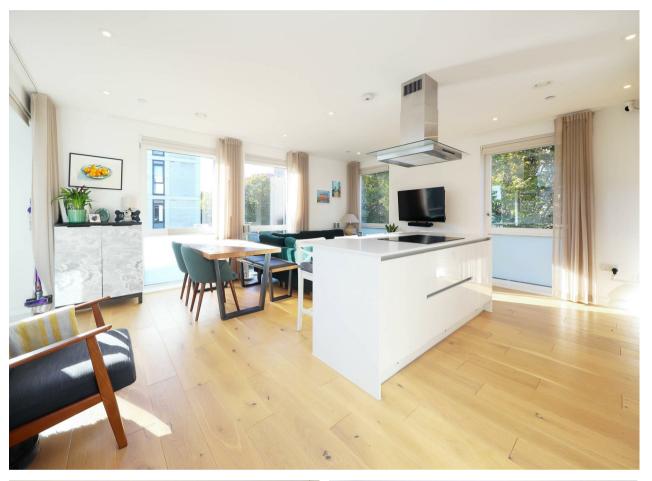

## Vickers House

Uxbridge • Middlesex • UB10 0YG

Offered to the market is this immaculately presented three bedroom apartment in the ever popular St Andrews Development just a stone's throw away from numerous amenities and transport links. The property was built to a high specification by St Modwen Homes offering a fantastic living space across just over 900 square feet. The property internally briefly compromise's of a fantastic open plan kitchen space allowing a great use for entertaining. Three fantastic size bedrooms with the master bedroom having an en-suite bathroom along with a lovely terrace area with views across Dowding Park.

#### **Property**

This first floor apartment offers versatile living across 926 square foot with great views over the 36 acre Dowdings Park. The master bedroom offers a great space with the added luxury of fitted wardrobes along with an en-suite bathroom with the further two additional bedrooms both being fantastic sizes. The property also benefits from a further family bathroom. The rear of the property offers a fantastic space with the open plan kitchen/dining area which allows for entertaining space alongside the large outdoor terrace area. The property also has the major benefit of underfloor heating throughout along with electric fitted blinds.

#### Outside

St Andrews Park is built with the surroundings of Dowdings Park which offers 36 acres of stunning views and lovely green space. To the front of the property is an allocated parking space for this particular apartment. The apartment also has a fantastic benefit of a sizable terrace area which offers a great space for outdoor entertaining during the summer months.