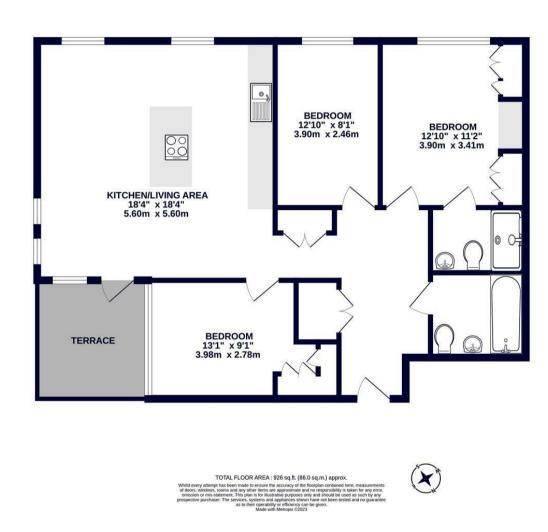

#### **Property**

This first floor apartment offers versatile living across 926 square foot with great views over the 36 acre Dowdings Park. The master bedroom offers a great space with the added luxury of fitted wardrobes along with an en-suite bathroom with the further two additional bedrooms both being fantastic sizes. The property also benefits from a further family bathroom. The rear of the property offers a fantastic space with the open plan kitchen/dining area which allows for entertaining space alongside the large outdoor terrace area. The property also has the major benefit of underfloor heating throughout along with electric fitted blinds.

### 2ND FLOOR 926 sq.ft. (86.0 sq.m.) approx.

01895 257 566

1 Vine Street, Uxbridge, Middlesex, UB8 1QE us@coopersresidential.co.uk

Coopers Residential.co.uk

Important Notice: These particulars, whilst believed to be accurate are set out as a general outline only for guidance and do not constitute any part of an offer or contract. Intending purchasers should not rely on them as statements or representation of fact, but must satisfy themselves by inspection or otherwise has the authority to make or give any representation or warranty in respect of the property.