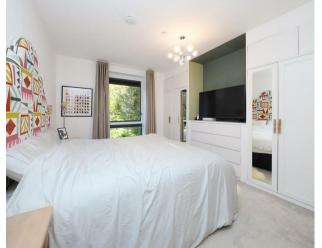

#### **Property**

This first floor apartment offers versatile living across 926 square foot with great views over the 36 acre Dowdings Park. The master bedroom offers a great space with the added luxury of fitted wardrobes along with an en-suite bathroom with the further two additional bedrooms both being fantastic sizes. The property also benefits from a further family bathroom. The rear of the property offers a fantastic space with the open plan kitchen/dining area which allows for entertaining space alongside the large outdoor terrace area. The property also has the major benefit of underfloor heating throughout along with electric fitted blinds.