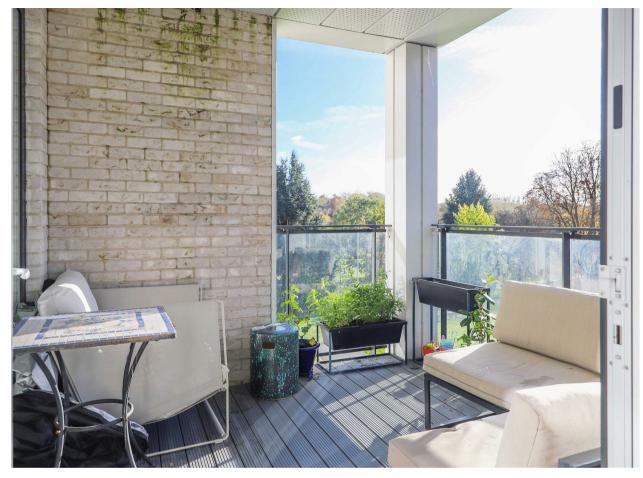

#### **Property**

This first floor apartment offers versatile living across 926 square foot with great views over the 36 acre Dowdings Park. The master bedroom offers a great space with the added luxury of fitted wardrobes along with an en-suite bathroom with the further two additional bedrooms both being fantastic sizes. The property also benefits from a further family bathroom. The rear of the property offers a fantastic space with the open plan kitchen/dining area which allows for entertaining space alongside the large outdoor terrace area. The property also has the major benefit of underfloor heating throughout along with electric fitted blinds.

#### Outside

St Andrews Park is built with the surroundings of Dowdings Park which offers 36 acres of stunning views and lovely green space. To the front of the property is an allocated parking space for this particular apartment. The apartment also has a fantastic benefit of a sizable terrace area which offers a great space for outdoor entertaining during the summer months.