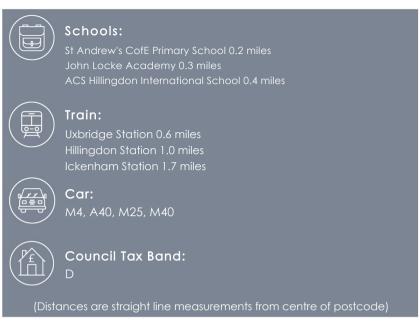

with electric fitted blinds.

#### Outside

St Andrews Park is built with the surroundings of Dowdings Park which offers 36 acres of stunning views and lovely green space. To the front of the property is an allocated parking space for this particular apartment. The apartment also has a fantastic benefit of a sizable terrace area which offers a great space for outdoor entertaining during the summer months.

#### Location

Situated in the heart of St Andrew's Park, within easy reach of Uxbridge town centre. Built in 2020, this stunning apartment is beautifully presented. Uxbridge town centre has two shopping centres, a bustling High Street and a choice of cafes, bars and restaurants. Just outside the development in Hillingdon Road is a bus stop, providing excellent links to the local area.





### 2ND FLOOR 926 sq.ft. (86.0 sq.m.) approx.





01895 257 566

1 Vine Street, Uxbridge, Middlesex, UB8 1QE us@coopersresidential.co.uk

Coopers Residential.co.uk



Important Notice: These particulars, whilst believed to be accurate are set out as a general outline only for guidance and do not constitute any part of an offer or contract. Intending purchasers should not rely on them as statements or representation of fact, but must satisfy themselves by inspection or otherwise has the authority to make or give any representation or warranty in respect of the property.