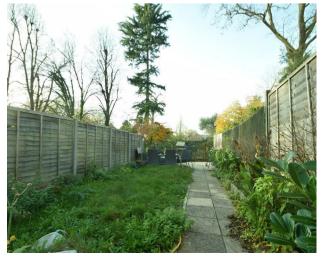

#### Outside

The rear garden is mainly laid to lawn with a pathway leading to the patio area at the end of the garden overlooking Fray's River. There is a small garden area to the front and off street parking.