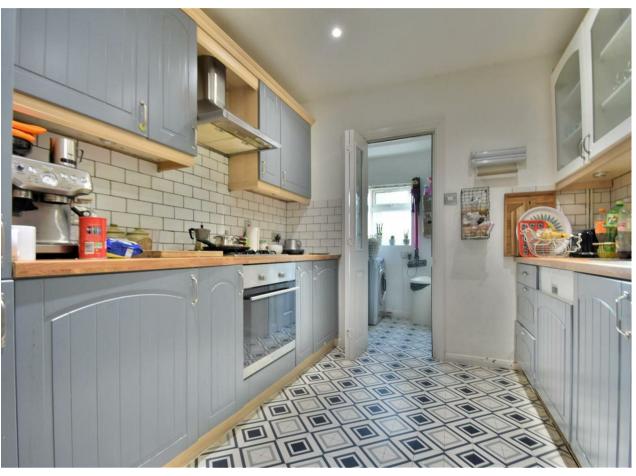

#### **Property**

This property briefly comprises; entrance hall leading to a good sized through lounge, fitted stylish kitchen with integrated appliances and great views onto the garden. Finishing downstairs is the cloakroom and convenient utility room. Upstairs offers two double bedrooms and a large four piece family bathroom.