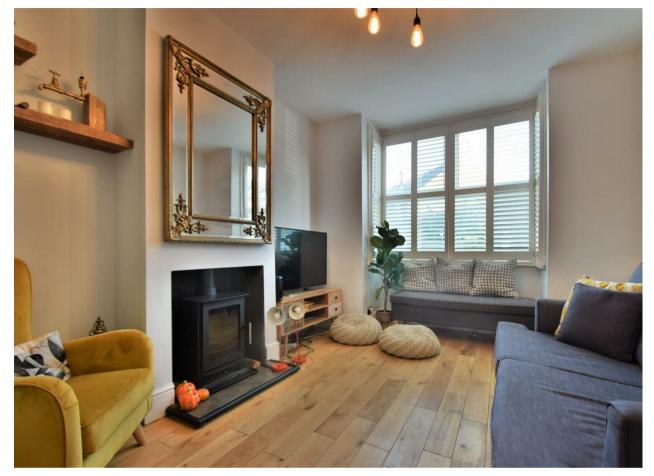

#### **Property**

This property briefly comprises; entrance hall leading to a good sized through lounge, fitted stylish kitchen with integrated appliances and great views onto the garden. Finishing downstairs is the cloakroom and convenient utility room. Upstairs offers two double bedrooms and a large four piece family bathroom.