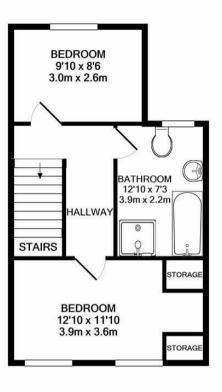

double bedrooms and a large four piece family bathroom.

#### Outside

The rear garden is mainly laid to lawn with a pathway leading to the patio area at the end of the garden overlooking Fray's River. There is a small garden area to the front and off street parking.

#### Location

Victoria Road is a highly sought after Cul-De-Sac, situated just moments away from Uxbridge Town Centre and all its amenities, including Intu and The Pavillions shopping malls, a number of highly regarded restaurants and bars, along with its Metropolitan/Piccadilly line station. Brunel University, Whitehall Junior School, Hemitage Primary School and St Mary's Primary School are all within easy reach. The M25/M40 and A40 with their direct links to London and the home counties are just a short drive away.









1ST FLOOR

#### **GROUND FLOOR**

Whilst every attempt has been made to ensure the accuracy of the floor plan contained here, measurements of doors, windows, rooms and any other items are approximate and no responsibility is taken for any error, omission, or mis-statement. This plan is for illustrative purposes only and should be used as such by any prospective purchaser. The services, systems and appliances shown have not been tested and no guarantee as to their operability or efficiency can be given Made with Metropix ©2020



01895 257 566

1 Vine Street, Uxbridge, Middlesex, UB8 1QE

us@coopersresidential.co.uk

CoopersResidential.co.uk



Important Notice: These particulars, whilst believed to be accurate are set out as a general outline only for guidance and do not constitute any p