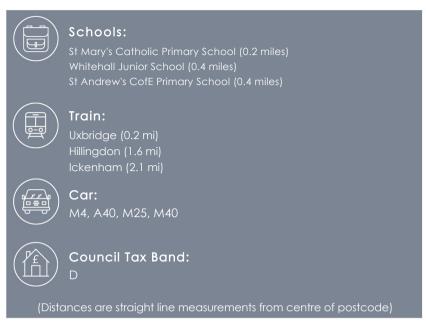

#### Location

Victoria Road is a highly sought after Cul-De-Sac, situated just moments away from Uxbridge Town Centre and all its amenities, including Intu and The Pavillions shopping malls, a number of highly regarded restaurants and bars, along with its Metropolitan/Piccadilly line station. Brunel University, Whitehall Junior School, Hemitage Primary School and St Mary's Primary School are all within easy reach. The M25/M40 and A40 with their direct links to London and the home counties are just a short drive away.