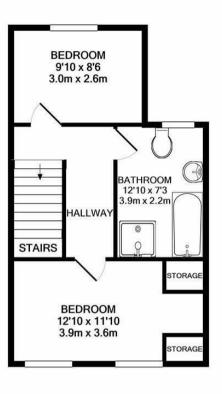

double bedrooms and a large four piece family bathroom.

#### Outside

The rear garden is mainly laid to lawn with a pathway leading to the patio area at the end of the garden overlooking Fray's River. There is a small garden area to the front and off street parking.

#### Location

Victoria Road is a highly sought after Cul-De-Sac, situated just moments away from Uxbridge Town Centre and all its amenities, including Intu and The Pavillions shopping malls, a number of highly regarded restaurants and bars, along with its Metropolitan/Piccadilly line station. Brunel University, Whitehall Junior School, Hemitage Primary School and St Mary's Primary School are all within easy reach. The M25/M40 and A40 with their direct links to London and the home counties are just a short drive away.









1ST FLOOR

#### **GROUND FLOOR**

Whilst every attempt has been made to ensure the accuracy of the floor plan contained here, measurements of doors, windows, rooms and any other items are approximate and no responsibility is taken for any error, omission, or mis-statement. This plan is for illustrative purposes only and should be used as such by any prospective purchaser. The services, systems and appliances shown have not been tested and no guarantee as to their operability or efficiency can be given Made with Metropix @2020



01895 257 566

1 Vine Street, Uxbridge, Middlesex, UB8 1QE

us@coopersresidential.co.uk

CoopersResidential.co.uk



Important Notice: These particulars, whilst believed to be accurate are set out as a general outline only for guidance and do not constitute any p