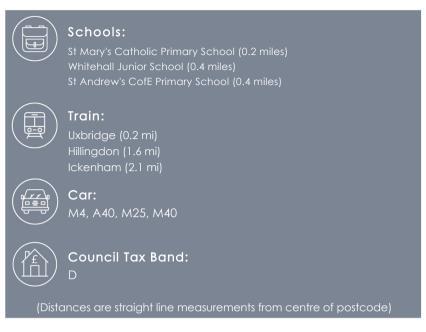

#### Location

Victoria Road is a highly sought after Cul-De-Sac, situated just moments away from Uxbridge Town Centre and all its amenities, including Intu and The Pavillions shopping malls, a number of highly regarded restaurants and bars, along with its Metropolitan/Piccadilly line station. Brunel University, Whitehall Junior School, Hemitage Primary School and St Mary's Primary School are all within easy reach. The M25/M40 and A40 with their direct links to London and the home counties are just a short drive away.