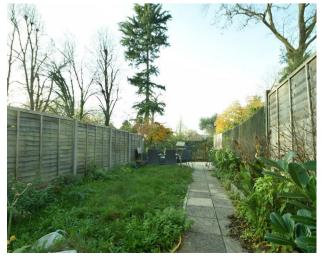

Large garden

Council Tax Band C

These particulars are intended as a guide and must not be reliec upon as statements of fact. Your attention is drawn to the Important Notice on the last page.

#### Outside

The rear garden is mainly laid to lawn with a pathway leading to the patio area at the end of the garden overlooking Fray's River. There is a small garden area to the front and off street parking.