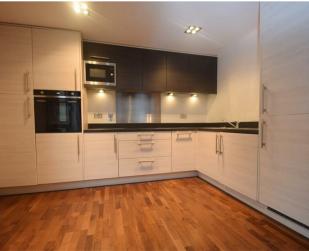

## **Property**

Nestled within the premier gated community of Kings Island, this executive 2 bedroom, 2 bathroom apartment resides on the first floor of the historic Old Mill House. Spanning over 1,000 square feet, the open and airy floorplan includes an entrance hall with ample storage, a spacious 28ft x 19ft living room and kitchen, a 16ft primary suite with walk-in closet and en-suite bath, a 13ft second bedroom with ensuite shower, and a separate w/c. With tranquil views enveloping this exclusive address, the apartment provides a peaceful oasis just steps from conveniences.