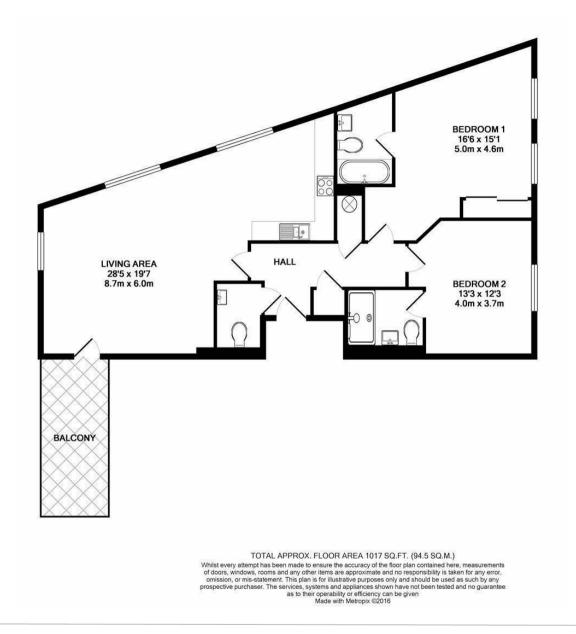

Two bedroom executive apartment

First floor

1017sq ft

28ft open plan living area

Separate WC

Large private balcony

Allocated parking

Concierge

## **Property**

Nestled within the premier gated community of Kings Island, this executive 2 bedroom, 2 bathroom apartment resides on the first floor of the historic Old Mill House. Spanning over 1,000 square feet, the open and airy floorplan includes an entrance hall with ample storage, a spacious 28ft x 19ft living room and kitchen, a 16ft primary suite with walk-in closet and en-suite bath, a 13ft second bedroom with ensuite shower, and a separate w/c. With tranquil views enveloping this exclusive address, the apartment provides a peaceful oasis just steps from conveniences.

### Outside

This residence features a private balcony overlooking the tranquil, landscaped communal grounds of Kings Island. Designated resident parking and additional visitor spaces are available, and a concierge provides enhanced security and convenience. These premium amenities enhance the exclusivity of living in this gated community.