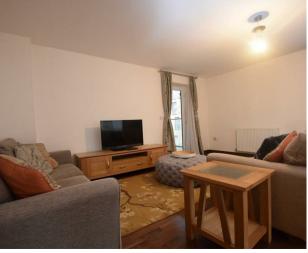

## **Property**

Nestled within the premier gated community of Kings Island, this executive 2 bedroom, 2 bathroom apartment resides on the first floor of the historic Old Mill House. Spanning over 1,000 square feet, the open and airy floorplan includes an entrance hall with ample storage, a spacious 28ft x 19ft living room and kitchen, a 16ft primary suite with walk-in closet and en-suite bath, a 13ft second bedroom with ensuite shower, and a separate w/c. With tranquil views enveloping this exclusive address, the apartment provides a peaceful oasis just steps from conveniences.