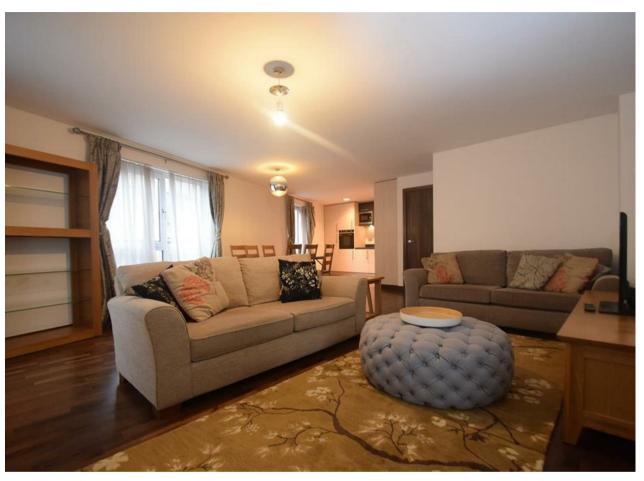

## **Property**

Nestled within the premier gated community of Kings Island, this executive 2 bedroom, 2 bathroom apartment resides on the first floor of the historic Old Mill House. Spanning over 1,000 square feet, the open and airy floorplan includes an entrance hall with ample storage, a spacious 28ft x 19ft living room and kitchen, a 16ft primary suite with walk-in closet and en-suite bath, a 13ft second bedroom with ensuite shower, and a separate w/c. With tranquil views enveloping this exclusive address, the apartment provides a peaceful oasis just steps from conveniences.

Two bedroom executive apartment

First floor

1017sq ft

28ft open plan living area

Separate WC

Large private balcony

Allocated parking

Concierge