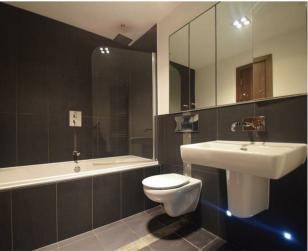

## **Property**

Nestled within the premier gated community of Kings Island, this executive 2 bedroom, 2 bathroom apartment resides on the first floor of the historic Old Mill House. Spanning over 1,000 square feet, the open and airy floorplan includes an entrance hall with ample storage, a spacious 28ft x 19ft living room and kitchen, a 16ft primary suite with walk-in closet and en-suite bath, a 13ft second bedroom with ensuite shower, and a separate w/c. With tranquil views enveloping this exclusive address, the apartment provides a peaceful oasis just steps from conveniences.