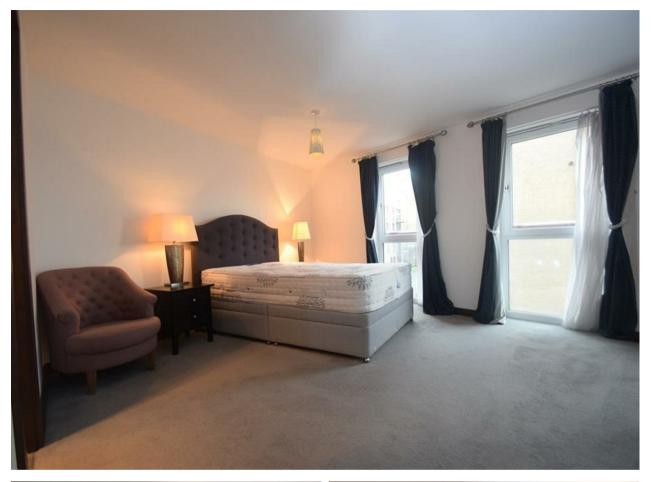

## **Property**

Nestled within the premier gated community of Kings Island, this executive 2 bedroom, 2 bathroom apartment resides on the first floor of the historic Old Mill House. Spanning over 1,000 square feet, the open and airy floorplan includes an entrance hall with ample storage, a spacious 28ft x 19ft living room and kitchen, a 16ft primary suite with walk-in closet and en-suite bath, a 13ft second bedroom with ensuite shower, and a separate w/c. With tranquil views enveloping this exclusive address, the apartment provides a peaceful oasis just steps from conveniences.

### Outside

This residence features a private balcony overlooking the tranquil, landscaped communal grounds of Kings Island. Designated resident parking and additional visitor spaces are available, and a concierge provides enhanced security and convenience. These premium amenities enhance the exclusivity of living in this gated community.