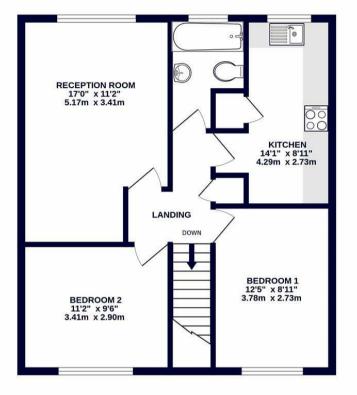

### **Property**

Offering spacious accommodation and light filled rooms throughout the accommodation presents a perfect opportunity for a first time buyer or investor. On immediately entering the property you walk up the stairs taking you to the welcoming hallway with doors leading to all the rooms. To the front are the double bedrooms. To the rear the property benefits a well proportioned lounge with ample space for a dining table and chairs. The kitchen is also to the rear and overlooks the garden. Completing the property is the bathroom.

#### Outside

To the front of the property there is permit parking, and in addition to this there is a garage in a block for additional parking or storage.

GROUND FLOOR 15T FLOOR 34 sq.ft. (3.2 sq.m.) approx. 618 sq.ft. (57.4 sq.m.) approx.

#### TOTAL FLOOR AREA: 653 sq.ft. (60.6 sq.m.) approx.

Whilst every attempt has been made to ensure the accuracy of the flooping contained here, measurements of doors, windows, rooms and any other items are approximate and no responsibility is taken for any error, prospective purchaser. The services, significant and applications to the other prospective purchaser. The services, significant and applicates shown have not been tested and no guarantee as to their operability or efficiency can be given.