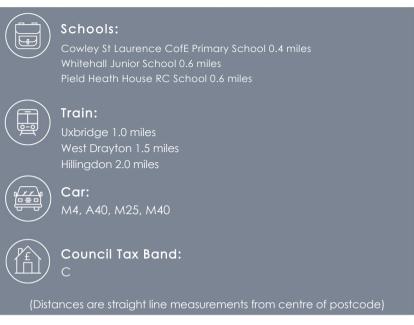

Uxbridge town Centre and Uxbridge tube station are nearby offering easy access into central London via the Metropolitan / Piccadilly lines.

First floor maisonette

Share of freehold

Garage

Two spacious bedrooms

Rear garden

No onward chain

Kitchen

Bathroom

Council Tax Band C

Nearby to Uxbridge town centre

These particulars are intended as a guide and must not be relied upon as statements of fact. Your attention is drawn to the Important Notice on the last page.

#### Location

Sargeant Close is a popular cul-de-sac situated very close to Brunel University and within walking distance of Uxbridge town centre with all its amenities, including The Chimes and The Pavilions shopping centres, a number of highly regarded restaurants and bars, along with its Metropolitan/Piccadilly line station. The M25/M40 and A40 with their direct links to London and the home counties are just a short drive away.