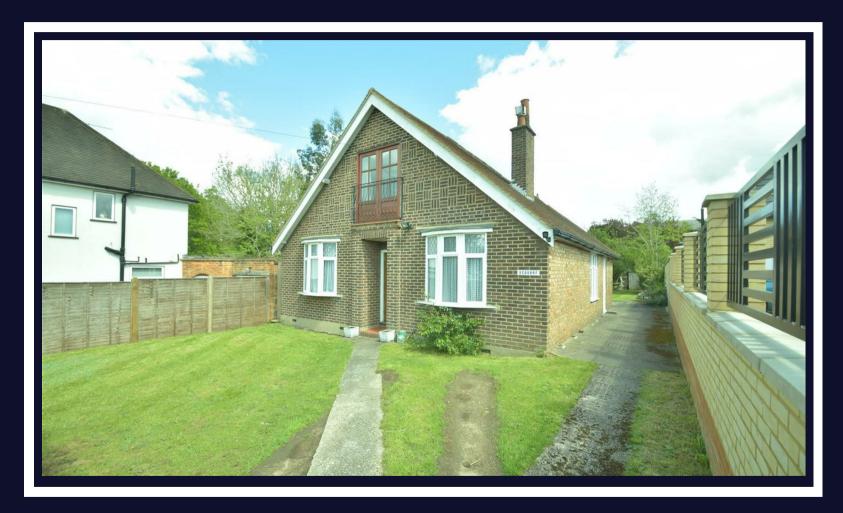

# Old Amersham Road

Gerrards Cross • Buckinghamshire • SL9 7BG Guide Price: £600,000

coopers est 1986

# Old Amersham Road

Gerrards Cross • Buckinghamshire • SL9 7BG

A three double bedroom detached chalet bungalow situated on a large plot in between Denham and Gerrards Cross. This property boasts character and offers a high degree of seclusion and privacy. Comprising of three double bedrooms (master with en suite bathroom), two reception rooms, further family bathroom and large fully fitted kitchen leading to an large well maintained private garden.

Detached chalet bungalow

Three double bedrooms

Large private garden

Family bathroom

Driveway

En-suite bathroom

No onward chain

Scope to Extend STPP

#### Outside

The front of the property provides off street parking and well maintained lawn area. The side access leads to the large landscaped rear garden.