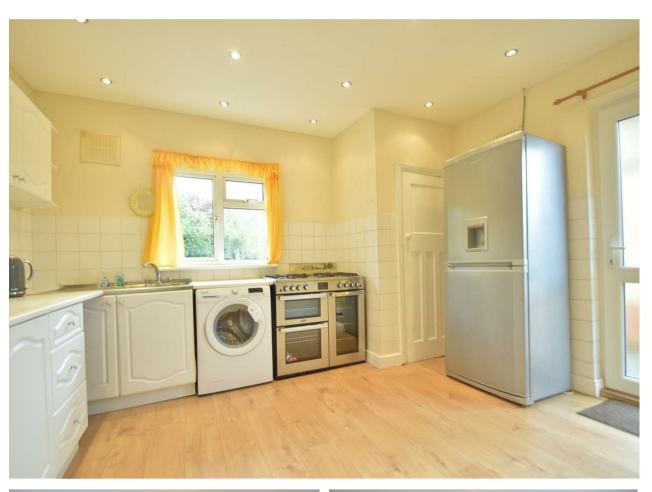

## **Property**

abundance of space measuring in excess of 1196sq feet allowing flexible living throughout.

Accommodation comprises entrance hallway offering access to all ground floor rooms. To the front there are two large double bedrooms with bay windows. To the rear are the two separate 12ft reception rooms with the kitchen situated just behind facing the rear garden. Along side the kitchen is the family bathroom, there is also access to the garden from the kitchen. The first floor has the spacious master bedroom offering eaves storage and a large en-suite bathroom.