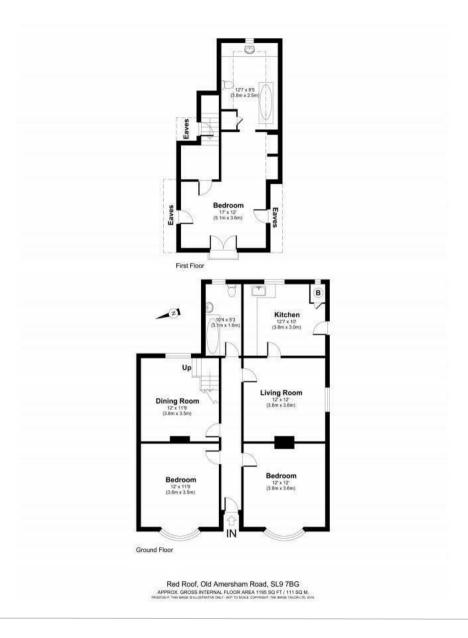

## **Property**

abundance of space measuring in excess of 1196sq feet allowing flexible living throughout.

Accommodation comprises entrance hallway offering access to all ground floor rooms. To the front there are two large double bedrooms with bay windows. To the rear are the two separate 12ft reception rooms with the kitchen situated just behind facing the rear garden. Along side the kitchen is the family bathroom, there is also access to the garden from the kitchen. The first floor has the spacious master bedroom offering eaves storage and a large en-suite bathroom.

This three bedroom detached bungalow offers an