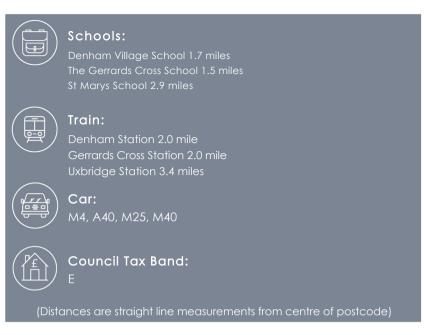

### Location

Gerrards Cross is close by providing excellent day to day shopping facilities with the Chiltern Line railway (Marylebone 30 mins) a five minute walk. The property is also positioned to provide easy access to Denham Village and it's amenities such as local shops, schools, post office and Denham Railway Station. Uxbridge Town Centre is located just over 3 miles away providing access to INTU and The Pavillions shopping centres, restaurants, bars and Uxbridge Tube Station (Metropolitan and Piccadilly lines) creating a direct route into London.