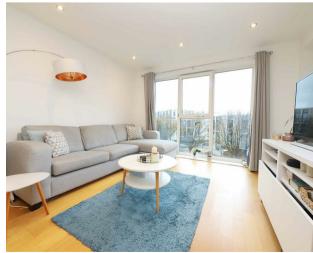

### Property

A well-presented one bedroom first floor apartment on the sought after St Andrew's Park. You are welcomed into the spacious entrance hallway with a video entrance phone system and access into the utility room on the left hand side. The property also benefits underfloor heating. There is a spacious open plan living/dining room with floor to ceiling windows offering lots of natural light. There is also a modern high specification fitted kitchen with built in appliances offering fantastic views. Completing this apartment is a double bedroom with a large window offering the view of the balcony.

Modern apartment

First floor

55% shared ownership

One double bedroom

Open-plan living area

Kitchen with appliances

Fully tiled bathroom

Balcony