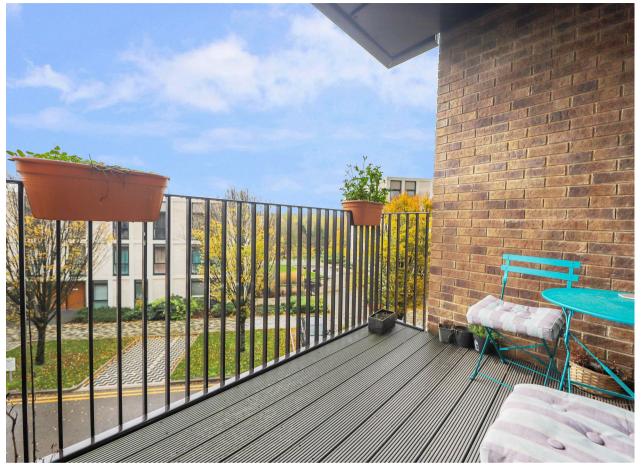

Modern apartment

First floor

55% shared ownership

One double bedroom

Open-plan living area

Kitchen with appliances

Fully tiled bathroom

Balcony

#### Outside

Private balcony, allocated parking space, secure cycle storage and communal garden.

2ND FLOOR 513 sq.ft. (47.7 sq.m.) approx.

TOTAL FLOOR AREA: 513 sq.ft. (47.7 sq.m.) approx.

Whilst every attempt has been made to ensure the accuracy of the floorplan contained here, measurement of doors, windows, rooms and any other items are approximate and no responsibility is taken for any error omission or mis-stutement. This plan is for illustrative purposes only and should be used as such by any