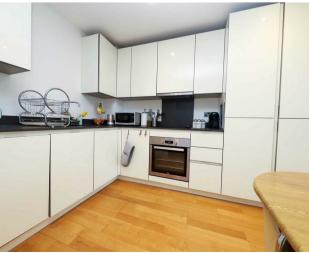

### Property

A well-presented one bedroom first floor apartment on the sought after St Andrew's Park. You are welcomed into the spacious entrance hallway with a video entrance phone system and access into the utility room on the left hand side. The property also benefits underfloor heating. There is a spacious open plan living/dining room with floor to ceiling windows offering lots of natural light. There is also a modern high specification fitted kitchen with built in appliances offering fantastic views. Completing this apartment is a double bedroom with a large window offering the view of the balcony.

Modern apartment

First floor

55% shared ownership

One double bedroom

Open-plan living area

Kitchen with appliances

Fully tiled bathroom

Balcony