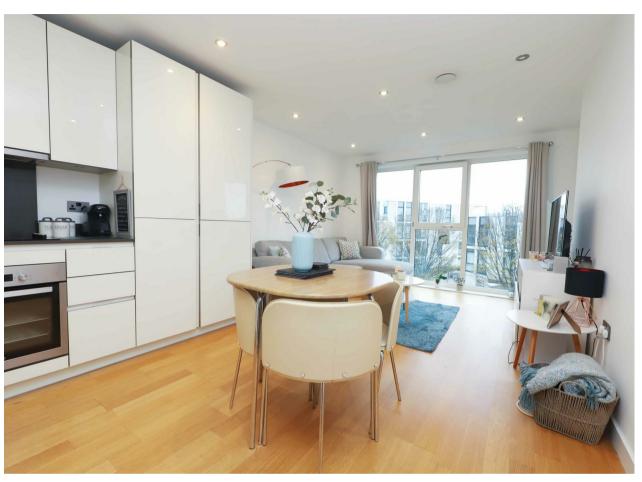

### Property

A well-presented one bedroom first floor apartment on the sought after St Andrew's Park. You are welcomed into the spacious entrance hallway with a video entrance phone system and access into the utility room on the left hand side. The property also benefits underfloor heating. There is a spacious open plan living/dining room with floor to ceiling windows offering lots of natural light. There is also a modern high specification fitted kitchen with built in appliances offering fantastic views. Completing this apartment is a double bedroom with a large window offering the view of the balcony.

Modern apartment

First floor

55% shared ownership

One double bedroom

Open-plan living area

Kitchen with appliances

Fully tiled bathroom

Balcony