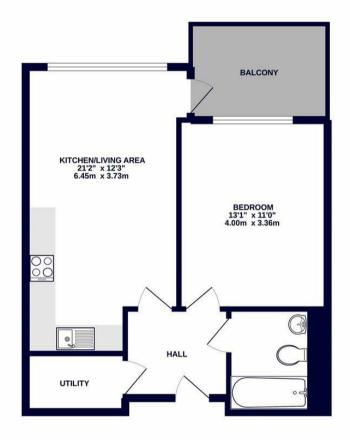

### Property

A well-presented one bedroom first floor apartment on the sought after St Andrew's Park. You are welcomed into the spacious entrance hallway with a video entrance phone system and access into the utility room on the left hand side. The property also benefits underfloor heating. There is a spacious open plan living/dining room with floor to ceiling windows offering lots of natural light. There is also a modern high specification fitted kitchen with built in appliances offering fantastic views. Completing this apartment is a double bedroom with a large window offering the view of the balcony.

#### Outside

Private balcony, allocated parking space, secure cycle storage and communal garden.

2ND FLOOR 513 sq.ft. (47.7 sq.m.) approx.

TOTAL FLOOR AREA: 513 sq.ft. (47.7 sq.m.) approx.

Whilst every attempt has been made to ensure the accuracy of the floorplan contained here, measurement of doors, windows, rooms and any other items are approximate and no responsibility is taken for any error omission or mis-stutement. This plan is for illustrative purposes only and should be used as such by any