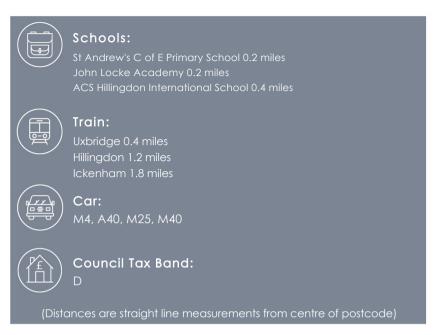

#### Location

St Andrew's Park is located within a 10 minute walk from Uxbridge Town centre, providing easy access to an array of shopping facilities including two shopping centres, a bustling High Street with a choice of cafes, bars and restaurants and Uxbridge train and bus station. The area is also served by a number of well-regarded infant, primary and secondary schools and various parks including the 37 acre Dowding Park.