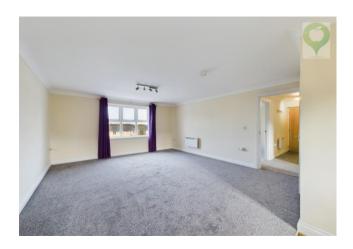

### **Entrance Hall**

Laid to carpet, intercom entry phone, electric heater and doors to:

Open Plan Kitchen/Living/Dining Room 25' 4" x 13' 10" (7.711m x 4.215m)

Partly refurbished with brand new carpet in the living room. A modern kitchen with a great amount of space and storage. A good amount of natural light coming from the rear and front windows of this vast room.

# Lounge/Diner

Front aspect double glazed window, laid to carpet and 2 electric heaters.