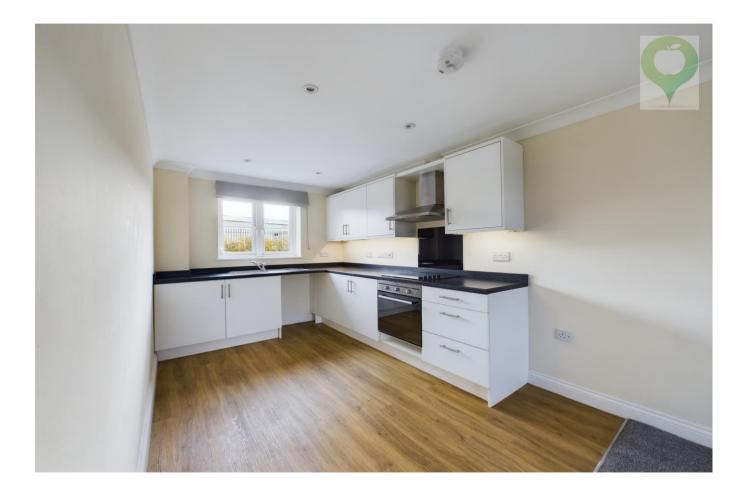

### **Entrance Hall**

Laid to carpet, intercom entry phone, electric heater and doors to:

Open Plan Kitchen/Living/Dining Room 25' 4" x 13' 10" (7.711m x 4.215m)

Partly refurbished with brand new carpet in the living room. A modern kitchen with a great amount of space and storage. A good amount of natural light coming from the rear and front windows of this vast room.

### Kitchen

Rear aspect double glazed window, fitted kitchen comprising a range of wall and base units with worktops over, single bowl sink, electric hob with extractor over, electric oven, plumbing and space for washing machine and vinyl flooring.