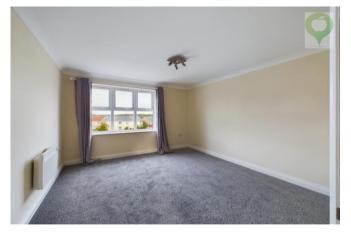

Bedroom One 11' 9" x 10' 9" (3.583m x 3.281m)

Front aspect double glazed window, laid to carpet and electric heater.

Bedroom Two 11' 0" x 8' 9" (3.346m x 2.660m)

Rear aspect double glazed window, laid to carpet and electric heater.