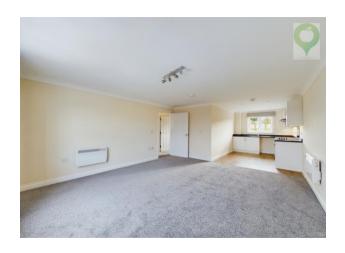

### **Entrance Hall**

Laid to carpet, intercom entry phone, electric heater and doors to:

Open Plan Kitchen/Living/Dining Room 25' 4" x 13' 10" (7.711m x 4.215m)

Partly refurbished with brand new carpet in the living room. A modern kitchen with a great amount of space and storage. A good amount of natural light coming from the rear and front windows of this vast room.

# Lounge/Diner

Front aspect double glazed window, laid to carpet and 2 electric heaters.