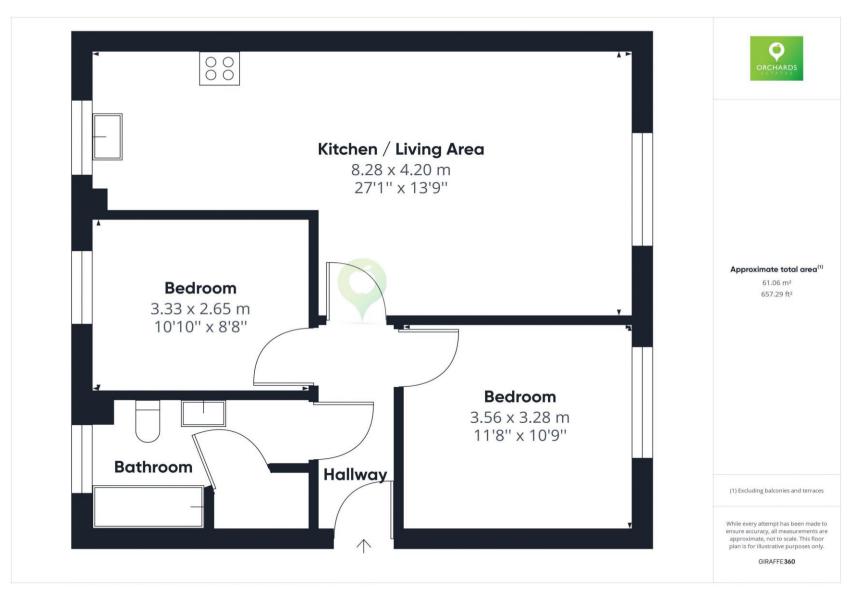

### **Entrance Hall**

Laid to carpet, intercom entry phone, electric heater and doors to:

Open Plan Kitchen/Living/Dining Room 25' 4" x 13' 10" (7.711m x 4.215m)

Partly refurbished with brand new carpet in the living room. A modern kitchen with a great amount of space and storage. A good amount of natural light coming from the rear and front windows of this vast room.

# Lounge/Diner

Front aspect double glazed window, laid to carpet and 2 electric heaters.

### Kitchen

Rear aspect double glazed window, fitted kitchen comprising a range of wall and base units with worktops over, single bowl sink, electric hob with extractor over, electric oven, plumbing and space for washing machine and vinyl flooring.

Bedroom One 11' 9" x 10' 9" (3.583m x 3.281m)

Front aspect double glazed window, laid to carpet and electric heater.

Bedroom Two 11' 0" x 8' 9" (3.346m x 2.660m)

Rear aspect double glazed window, laid to carpet and electric heater.

Bathroom 10' 11" x 7' 1" (3.327m x 2.171m)

Rear aspect double glazed window, bath with shower over, pedestal wash hand basin, WC, vinyl flooring, tiled walls and electric heater/towel rail. This also includes a large storage area with hot tank.