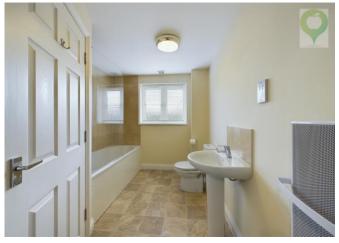

Bathroom 10' 11" x 7' 1" (3.327m x 2.171m)

Rear aspect double glazed window, bath with shower over, pedestal wash hand basin, WC, vinyl flooring, tiled walls and electric heater/towel rail. This also includes a large storage area with hot tank.