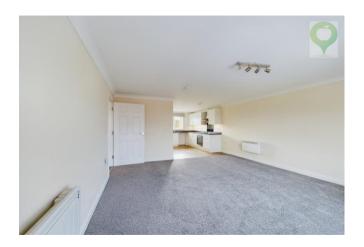

### **Entrance Hall**

Laid to carpet, intercom entry phone, electric heater and doors to:

Open Plan Kitchen/Living/Dining Room 25' 4" x 13' 10" (7.711m x 4.215m)

Partly refurbished with brand new carpet in the living room. A modern kitchen with a great amount of space and storage. A good amount of natural light coming from the rear and front windows of this vast room.

# Lounge/Diner

Front aspect double glazed window, laid to carpet and 2 electric heaters.