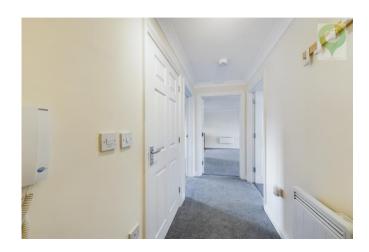

### **Entrance Hall**

Laid to carpet, intercom entry phone, electric heater and doors to:

Open Plan Kitchen/Living/Dining Room 25' 4" x 13' 10" (7.711m x 4.215m)

Partly refurbished with brand new carpet in the living room. A modern kitchen with a great amount of space and storage. A good amount of natural light coming from the rear and front windows of this vast room.