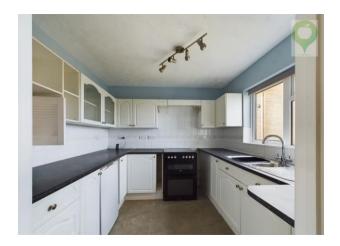

# **Ground Floor**

With front door opening to an external hallway providing access to a storage area and then internal door opening to the house itself.

From the internal front door there is door to your right opening to the kitchen.