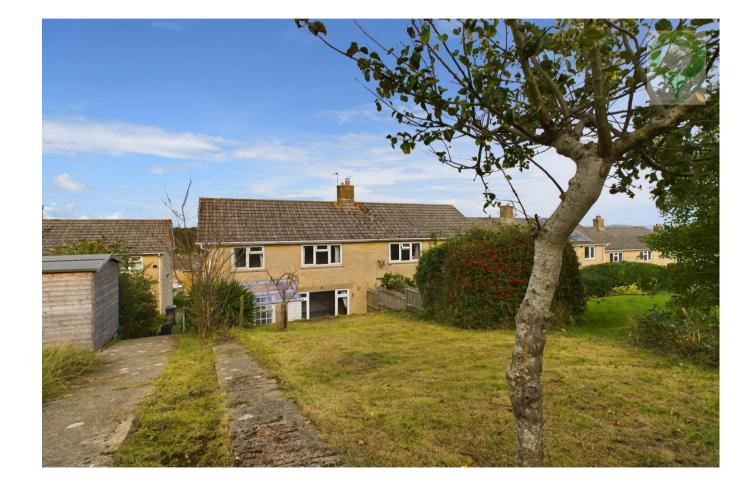

## **Rear Garden**

Elevated behind the house and spacious.

### Approach

Set on the rear side of Font Villas this property is set back from the access road over several steps and path along the front garden.

As an end of terrace you can easily access the rear garden also.