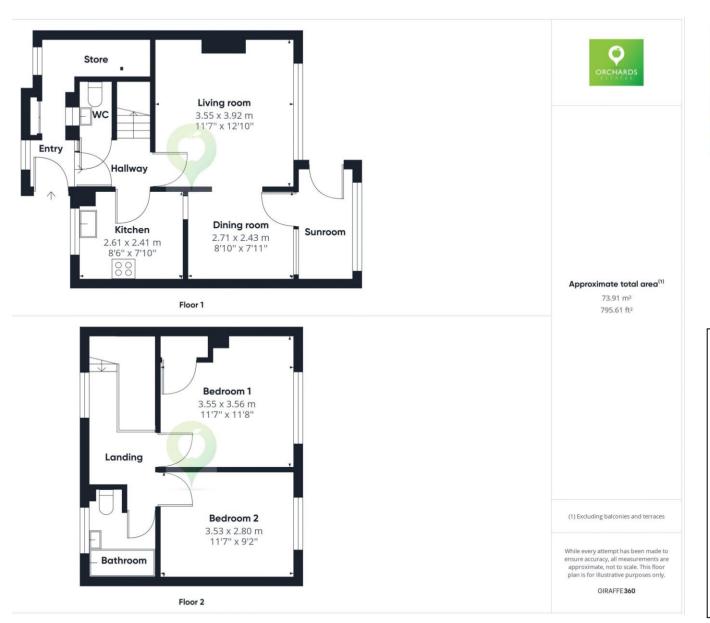

To Let

Orchards Estates - Celebrating 10 years of helping you move

Super spacious and recently updated house situated in the lovely village of West Coker. The property offers generous accommodation over 2 floors. The entrance level has entry door with exterior hall providing access to a rear storage area and internal door to hallway with doors to the kitchen, living room, downstairs WC and stairs to the first floor. Also on this floor and accessed from the living room is a separate dining room and further a sun room. Upstairs are 2 generous bedrooms and the main bathroom. Large front garden which is elevated above the road and spacious rear garden.

# **Ground Floor**

With front door opening to an external hallway providing access to a storage area and then internal door opening to the house itself.

From the internal front door there is door to your right opening to the kitchen.

A further door opens to the living room which then provides access to the dining room and off the rear is a sun room area.

Also on this floor is a very handy downstairs WC and stairs to the first floor

## **Upper Floor**

The bedrooms on this floor are generous and offer nice rear views over the garden and to the open countryside. The main bedroom has built in storage. On this floor is also the bathroom.