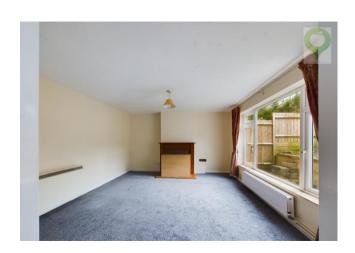

A further door opens to the living room which then provides access to the dining room and off the rear is a sun room area.

Also on this floor is a very handy downstairs WC and stairs to the first floor