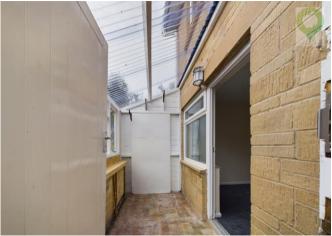

# **Ground Floor**

With front door opening to an external hallway providing access to a storage area and then internal door opening to the house itself.

From the internal front door there is door to your right opening to the kitchen.