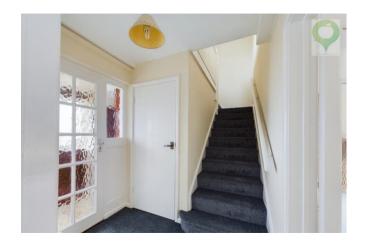

# **Ground Floor**

With front door opening to an external hallway providing access to a storage area and then internal door opening to the house itself.

From the internal front door there is door to your right opening to the kitchen.

A further door opens to the living room which then provides access to the dining room and off the rear is a sun room area.

Also on this floor is a very handy downstairs WC and stairs to the first floor