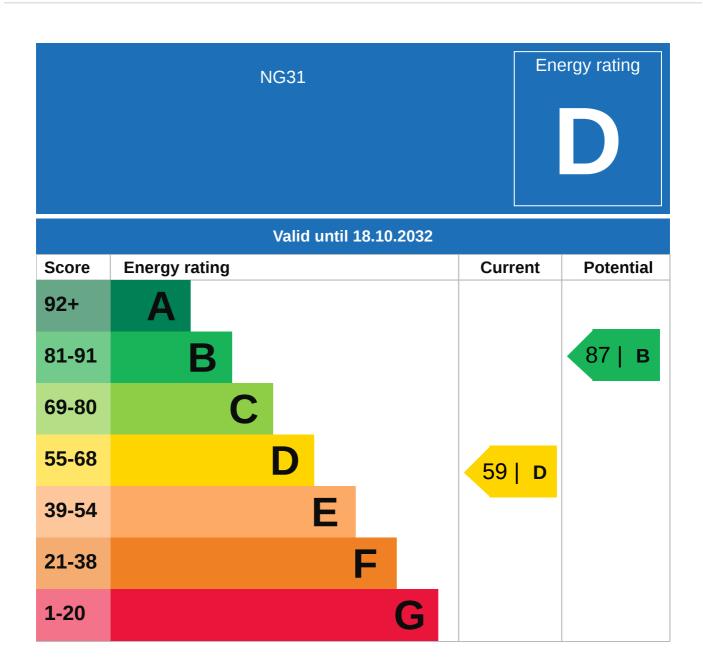

### **EPC - Additional Data**

### **Additional EPC Data**

**Property Type:** House

**Build Form: End-Terrace** 

**Transaction Type:** Rental

**Energy Tariff:** Single

Main Fuel: Mains gas (not community)

Main Gas: Yes

No Flat Top Storey:

**Top Storey:** 0

**Glazing Type:** Double glazing installed before 2002

**Previous Extension:** 2

0 **Open Fireplace:** 

**Ventilation:** Natural

Walls: Solid brick, as built, no insulation (assumed)

Walls Energy: Very Poor

Pitched, 100 mm loft insulation **Roof:** 

**Roof Energy:** Average

Main Heating: Boiler and radiators, mains gas

**Main Heating** 

Controls:

Programmer, room thermostat and TRVs

**Hot Water System:** From main system

**Hot Water Energy** 

**Efficiency:** 

Good

Lighting: Low energy lighting in all fixed outlets

Floors: Suspended, no insulation (assumed)

**Total Floor Area:**  $59 \, \text{m}^2$ 