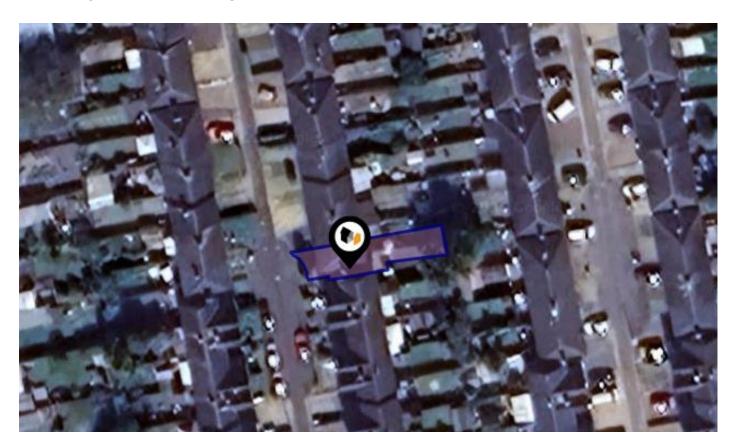

# **KFB:** Key Facts For Buyers

A Guide to This Property & the Local Area

Friday 07<sup>th</sup> February 2025

**RYDE AVENUE, GRANTHAM, NG31** 

### Property **Overview**

### **Property**

Type: Terraced

**Bedrooms:** 2

Floor Area:  $635 \text{ ft}^2 / 59 \text{ m}^2$ 

0.03 acres Plot Area: **Council Tax:** Band A **Annual Estimate:** £1,410

**Title Number:** LL57450

Freehold Tenure: