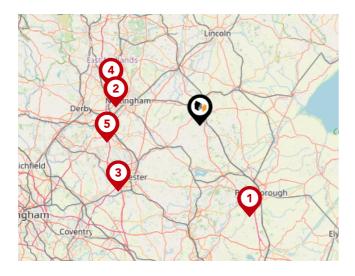

## **Schools**

|          |                                                                                                                           | Nursery | Primary      | Secondary    | College | Private |
|----------|---------------------------------------------------------------------------------------------------------------------------|---------|--------------|--------------|---------|---------|
| <b>①</b> | The Isaac Newton Primary School Ofsted Rating: Requires improvement   Pupils: 408   Distance:0.2                          |         | <b>✓</b>     |              |         |         |
| 2        | West Grantham Church of England Secondary Academy Ofsted Rating: Good   Pupils: 346   Distance: 0.24                      |         |              | $\checkmark$ |         |         |
| 3        | West Grantham Church of England Primary Academy Ofsted Rating: Good   Pupils: 207   Distance: 0.32                        |         | $\checkmark$ |              |         |         |
| 4        | Huntingtower Community Primary Academy Ofsted Rating: Good   Pupils: 416   Distance: 0.69                                 |         | $\checkmark$ |              |         |         |
| 5        | Poplar Farm School Ofsted Rating: Good   Pupils: 360   Distance: 0.75                                                     |         | $\checkmark$ |              |         |         |
| <b>6</b> | Charles Read Academy Ofsted Rating: Good   Pupils: 276   Distance: 0.81                                                   |         |              | $\checkmark$ |         |         |
| 7        | The King's School, Grantham Ofsted Rating: Good   Pupils: 1200   Distance: 0.84                                           |         |              | $\checkmark$ |         |         |
| 8        | St Wulfram's National Church of England Primary School Ofsted Rating: Requires improvement   Pupils: 215   Distance: 0.85 |         |              |              |         |         |