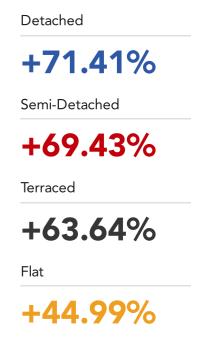

### **House Price Statistics**

10 Year History of Average House Prices by Property Type in NG31