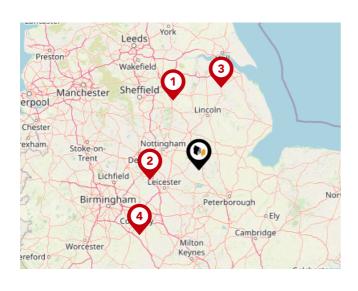

### National Rail Stations

| Pin | Name                           | Distance   |
|-----|--------------------------------|------------|
| 1   | Bottesford Rail Station        | 6.09 miles |
| 2   | Ancaster Rail Station          | 7.43 miles |
| 3   | Elton & Orston Rail<br>Station | 8.67 miles |

### Trunk Roads/Motorways

| Pin | Name      | Distance    |  |  |
|-----|-----------|-------------|--|--|
| 1   | A1(M) J17 | 29.94 miles |  |  |
| 2   | M1 J26    | 24.59 miles |  |  |
| 3   | M1 J21A   | 30.04 miles |  |  |
| 4   | M1 J27    | 27.46 miles |  |  |
| 5   | M1 J24    | 26.94 miles |  |  |

### Airports/Helipads

| Pin | Name               | Distance    |  |  |
|-----|--------------------|-------------|--|--|
| 1   | Finningley         | 42.02 miles |  |  |
| 2   | East Mids Airport  | 28.56 miles |  |  |
| 3   | Humberside Airport | 48.28 miles |  |  |
| 4   | Baginton           | 50.8 miles  |  |  |