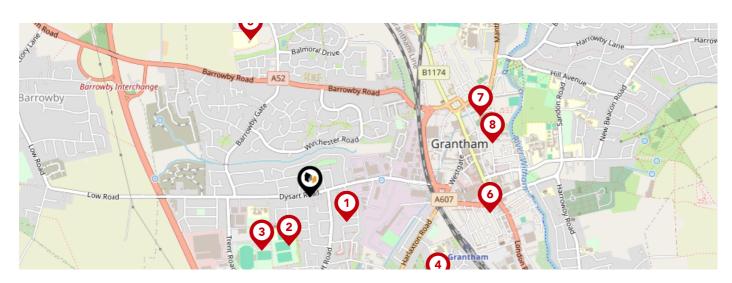

## **Schools**

|          |                                                                                                                           | Nursery | Primary      | Secondary    | College | Private |
|----------|---------------------------------------------------------------------------------------------------------------------------|---------|--------------|--------------|---------|---------|
| <b>①</b> | The Isaac Newton Primary School Ofsted Rating: Requires improvement   Pupils: 408   Distance:0.2                          |         | <b>✓</b>     |              |         |         |
| 2        | West Grantham Church of England Secondary Academy Ofsted Rating: Good   Pupils: 346   Distance: 0.24                      |         |              | $\checkmark$ |         |         |
| 3        | West Grantham Church of England Primary Academy Ofsted Rating: Good   Pupils: 207   Distance: 0.32                        |         | $\checkmark$ |              |         |         |
| 4        | Huntingtower Community Primary Academy Ofsted Rating: Good   Pupils: 416   Distance: 0.69                                 |         | $\checkmark$ |              |         |         |
| 5        | Poplar Farm School Ofsted Rating: Good   Pupils: 360   Distance: 0.75                                                     |         | $\checkmark$ |              |         |         |
| <b>6</b> | Charles Read Academy Ofsted Rating: Good   Pupils: 276   Distance: 0.81                                                   |         |              | $\checkmark$ |         |         |
| 7        | The King's School, Grantham Ofsted Rating: Good   Pupils: 1200   Distance: 0.84                                           |         |              | $\checkmark$ |         |         |
| 8        | St Wulfram's National Church of England Primary School Ofsted Rating: Requires improvement   Pupils: 215   Distance: 0.85 |         |              |              |         |         |