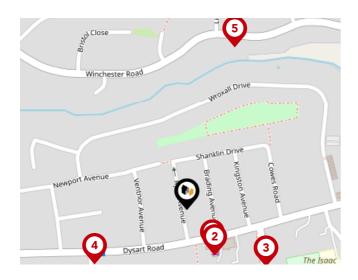

### Bus Stops/Stations

| Pin | Name            | Distance   |  |
|-----|-----------------|------------|--|
| 1   | Brading Avenue  | 0.05 miles |  |
| 2   | Brading Avenue  | 0.06 miles |  |
| 3   | 7 Goodliff Road | 0.11 miles |  |
| 4   | The Avenue      | 0.12 miles |  |
| 5   | Lichfield Close | 0.19 miles |  |