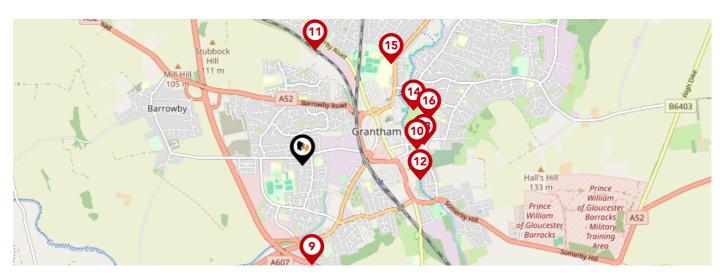

## **Schools**

|          |                                                           | Nursery | Primary      | Secondary    | College | Private |
|----------|-----------------------------------------------------------|---------|--------------|--------------|---------|---------|
| 9        | Walton Academy                                            |         |              | $\bigcirc$   |         |         |
| <b>Y</b> | Ofsted Rating: Good   Pupils: 997   Distance:0.9          |         |              |              |         |         |
| 10       | Grantham College                                          |         |              | $\checkmark$ |         |         |
| <b>V</b> | Ofsted Rating: Good   Pupils:0   Distance:1.04            |         |              |              |         |         |
| <u></u>  | The Gonerby Hill Foot Church of England Primary School    |         |              |              |         |         |
| <b>V</b> | Ofsted Rating: Good   Pupils: 283   Distance:1.04         |         |              |              |         |         |
| 12       | Dudley House School                                       |         |              |              |         |         |
|          | Ofsted Rating: Good   Pupils: 18   Distance:1.07          |         |              |              |         |         |
| 13       | Kesteven and Grantham Girls' School                       |         |              |              |         |         |
| (13)     | Ofsted Rating: Outstanding   Pupils: 1188   Distance:1.11 |         |              |              |         |         |
| <b>a</b> | Wyndham Park Nursery School                               |         |              |              |         |         |
| <b>Y</b> | Ofsted Rating: Outstanding   Pupils: 116   Distance:1.11  |         |              |              |         |         |
| 15       | The Priory Ruskin Academy                                 |         |              |              |         |         |
|          | Ofsted Rating: Outstanding   Pupils: 1406   Distance:1.21 |         |              |              |         |         |
|          | The Little Gonerby Church of England Primary Academy,     |         |              |              |         |         |
| 16       | Grantham                                                  |         | $\checkmark$ |              |         |         |
| •        | Ofsted Rating: Good   Pupils: 116   Distance:1.21         |         |              |              |         |         |