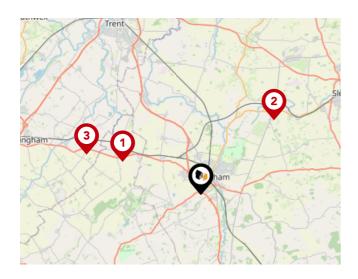

### National Rail Stations

| Pin | Name                           | Distance   |
|-----|--------------------------------|------------|
| 1   | Bottesford Rail Station        | 6.09 miles |
| 2   | Ancaster Rail Station          | 7.43 miles |
| 3   | Elton & Orston Rail<br>Station | 8.67 miles |