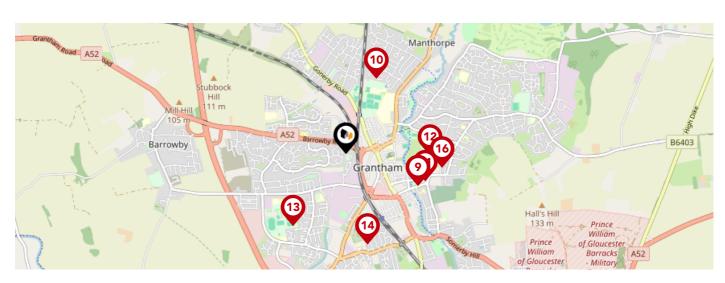

# **Schools**

|            |                                                                                                                  | Nursery | Primary      | Secondary                                                                                                                                                                                                                                                                                                                                                                                                                                                                                                                                                                                                                                                                                                                                                                                                                                                                                                                                                                                                                                                                                                                                                                                                                                                                                                                                                                                                                                                                                                                                                                                                                                                                                                                                                                                                                                                                               | College | Private |
|------------|------------------------------------------------------------------------------------------------------------------|---------|--------------|-----------------------------------------------------------------------------------------------------------------------------------------------------------------------------------------------------------------------------------------------------------------------------------------------------------------------------------------------------------------------------------------------------------------------------------------------------------------------------------------------------------------------------------------------------------------------------------------------------------------------------------------------------------------------------------------------------------------------------------------------------------------------------------------------------------------------------------------------------------------------------------------------------------------------------------------------------------------------------------------------------------------------------------------------------------------------------------------------------------------------------------------------------------------------------------------------------------------------------------------------------------------------------------------------------------------------------------------------------------------------------------------------------------------------------------------------------------------------------------------------------------------------------------------------------------------------------------------------------------------------------------------------------------------------------------------------------------------------------------------------------------------------------------------------------------------------------------------------------------------------------------------|---------|---------|
| 9          | Grantham College Ofsted Rating: Good   Pupils:0   Distance:0.7                                                   |         |              | $\checkmark$                                                                                                                                                                                                                                                                                                                                                                                                                                                                                                                                                                                                                                                                                                                                                                                                                                                                                                                                                                                                                                                                                                                                                                                                                                                                                                                                                                                                                                                                                                                                                                                                                                                                                                                                                                                                                                                                            |         |         |
| 100        | Cliffedale Primary School Ofsted Rating: Good   Pupils: 289   Distance:0.73                                      |         | V            |                                                                                                                                                                                                                                                                                                                                                                                                                                                                                                                                                                                                                                                                                                                                                                                                                                                                                                                                                                                                                                                                                                                                                                                                                                                                                                                                                                                                                                                                                                                                                                                                                                                                                                                                                                                                                                                                                         |         |         |
| <b>(1)</b> | Kesteven and Grantham Girls' School Ofsted Rating: Outstanding   Pupils: 1188   Distance:0.75                    |         |              | <b>▽</b>                                                                                                                                                                                                                                                                                                                                                                                                                                                                                                                                                                                                                                                                                                                                                                                                                                                                                                                                                                                                                                                                                                                                                                                                                                                                                                                                                                                                                                                                                                                                                                                                                                                                                                                                                                                                                                                                                |         |         |
| 12         | The Little Gonerby Church of England Primary Academy, Grantham Ofsted Rating: Good   Pupils: 116   Distance:0.76 |         | $\checkmark$ |                                                                                                                                                                                                                                                                                                                                                                                                                                                                                                                                                                                                                                                                                                                                                                                                                                                                                                                                                                                                                                                                                                                                                                                                                                                                                                                                                                                                                                                                                                                                                                                                                                                                                                                                                                                                                                                                                         |         |         |
| 13         | West Grantham Church of England Secondary Academy Ofsted Rating: Good   Pupils: 346   Distance: 0.8              |         |              | <b>▽</b>                                                                                                                                                                                                                                                                                                                                                                                                                                                                                                                                                                                                                                                                                                                                                                                                                                                                                                                                                                                                                                                                                                                                                                                                                                                                                                                                                                                                                                                                                                                                                                                                                                                                                                                                                                                                                                                                                |         |         |
| 14         | Huntingtower Community Primary Academy Ofsted Rating: Good   Pupils: 416   Distance:0.83                         |         | $\checkmark$ |                                                                                                                                                                                                                                                                                                                                                                                                                                                                                                                                                                                                                                                                                                                                                                                                                                                                                                                                                                                                                                                                                                                                                                                                                                                                                                                                                                                                                                                                                                                                                                                                                                                                                                                                                                                                                                                                                         |         |         |
| 15         | Saint Mary's Catholic Voluntary Academy Ofsted Rating: Good   Pupils: 200   Distance: 0.87                       |         | <b>✓</b>     |                                                                                                                                                                                                                                                                                                                                                                                                                                                                                                                                                                                                                                                                                                                                                                                                                                                                                                                                                                                                                                                                                                                                                                                                                                                                                                                                                                                                                                                                                                                                                                                                                                                                                                                                                                                                                                                                                         |         |         |
| 16         | Grantham Additional Needs Fellowship Ofsted Rating: Outstanding   Pupils: 251   Distance:0.87                    |         |              | igstyle igytyle igstyle igytyle igytyle igstyle igytyle igytyle igytyle igytyle igytyle igytyle igstyle igytyle |         |         |