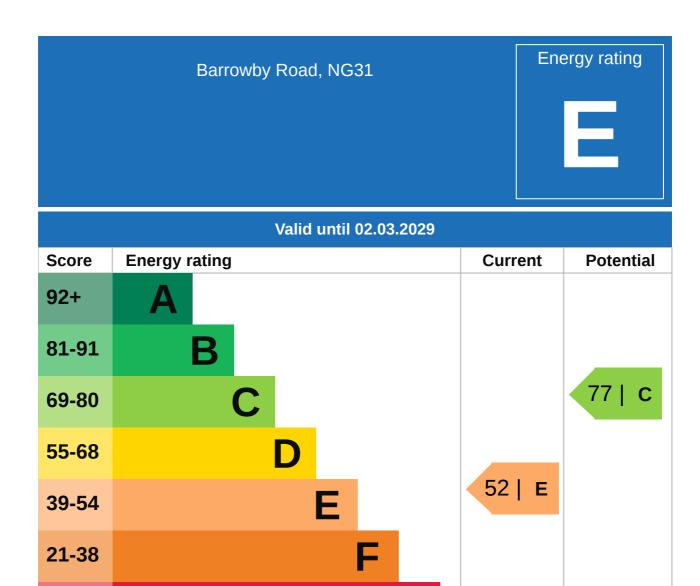

## **EPC - Additional Data**

### **Additional EPC Data**

**Property Type:** House

**Build Form:** Semi-Detached

Marketed sale **Transaction Type:** 

**Energy Tariff:** Dual

Main Fuel: Mains gas (not community)

Main Gas: Yes

Flat Top Storey: No

**Top Storey:** 0

**Glazing Type:** Double glazing installed before 2002

**Previous Extension:** 2

1 **Open Fireplace:** 

**Ventilation:** Natural

Walls: Solid brick, as built, no insulation (assumed)

Walls Energy: Very Poor

**Roof:** Pitched, no insulation (assumed)

Very Poor **Roof Energy:** 

Boiler and radiators, mains gas Main Heating:

**Main Heating** 

Controls:

Programmer, TRVs and bypass

**Hot Water System:** From main system

**Hot Water Energy** 

**Efficiency:** 

Good

Lighting: Low energy lighting in 68% of fixed outlets

Floors: Solid, no insulation (assumed)

**Total Floor Area:**  $214 \text{ m}^2$ 