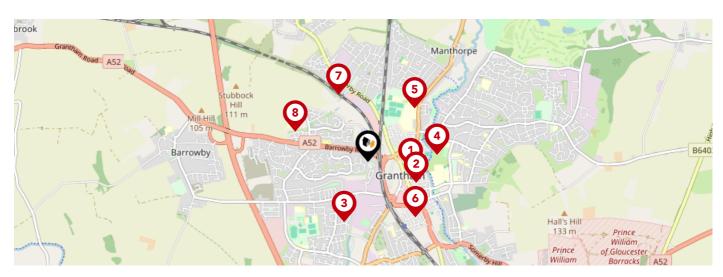

# **Schools**

|             |                                                                   | Nursery | Primary      | Secondary    | College | Private |
|-------------|-------------------------------------------------------------------|---------|--------------|--------------|---------|---------|
| <b>(</b> 1) | The King's School, Grantham                                       |         |              | $\checkmark$ |         |         |
|             | Ofsted Rating: Good   Pupils: 1200   Distance:0.38                |         |              |              |         |         |
| <u></u>     | St Wulfram's National Church of England Primary School            |         | $\checkmark$ |              |         |         |
| Ÿ           | Ofsted Rating: Requires improvement   Pupils: 215   Distance:0.47 |         |              |              |         |         |
| 3           | The Isaac Newton Primary School                                   |         |              |              |         |         |
| <b>9</b>    | Ofsted Rating: Requires improvement   Pupils: 408   Distance:0.58 |         |              |              |         |         |
| <u> </u>    | Wyndham Park Nursery School                                       |         |              |              |         |         |
| <b>Y</b>    | Ofsted Rating: Outstanding   Pupils: 116   Distance:0.62          | ✓       |              |              |         |         |
| 5           | The Priory Ruskin Academy                                         |         |              |              |         |         |
| <b>9</b>    | Ofsted Rating: Outstanding   Pupils: 1406   Distance: 0.64        |         |              | <b>✓</b>     |         |         |
| <u>a</u>    | Charles Read Academy                                              |         |              |              |         |         |
| <b>9</b>    | Ofsted Rating: Good   Pupils: 276   Distance: 0.65                |         |              |              |         |         |
| 7           | The Gonerby Hill Foot Church of England Primary School            |         |              |              |         |         |
| Ý           | Ofsted Rating: Good   Pupils: 283   Distance:0.66                 |         |              |              |         |         |
| <u></u>     | Poplar Farm School                                                |         |              |              |         |         |
| Ÿ           | Ofsted Rating: Good   Pupils: 360   Distance:0.7                  |         |              |              |         |         |