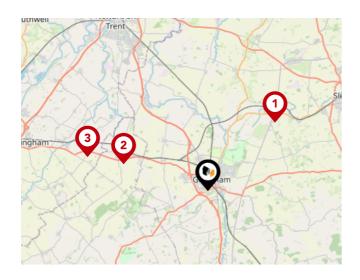

### National Rail Stations

| Pin | Name                           | Distance   |  |
|-----|--------------------------------|------------|--|
| 1   | Ancaster Rail Station          | 6.87 miles |  |
| 2   | Bottesford Rail Station        | 6.31 miles |  |
| 3   | Elton & Orston Rail<br>Station | 8.91 miles |  |