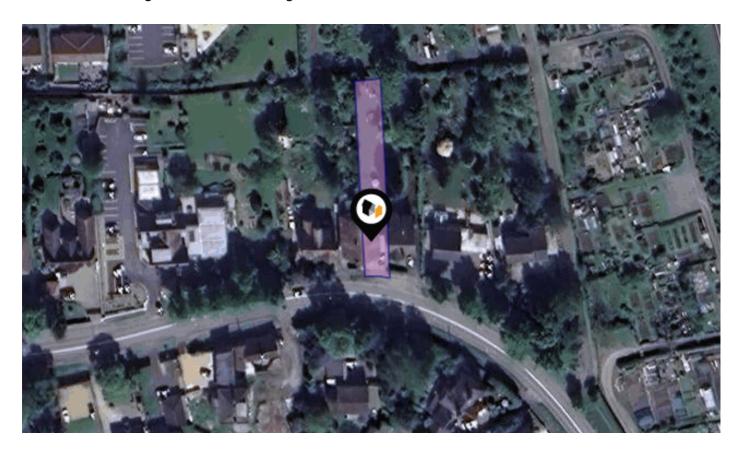

### **BARROWBY ROAD, GRANTHAM, NG31**

### **Property**

Semi-Detached Type:

Bedrooms:

Floor Area:  $2,303 \text{ ft}^2 / 214 \text{ m}^2$ 

0.14 acres Plot Area: Year Built: 1900-1929 **Council Tax:** Band D **Annual Estimate:** £2,115 **Title Number:** LL214232