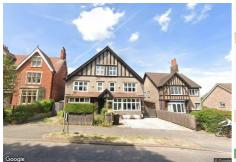

### **BARROWBY ROAD, GRANTHAM, NG31**

### **Property**

Semi-Detached Type:

Bedrooms:

Floor Area:  $2,303 \text{ ft}^2 / 214 \text{ m}^2$ 

0.14 acres Plot Area: Year Built: 1900-1929 **Council Tax:** Band D **Annual Estimate:** £2,115 **Title Number:** LL214232