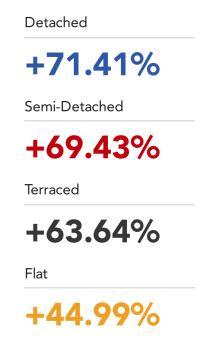

### **House Price Statistics**

10 Year History of Average House Prices by Property Type in NG31