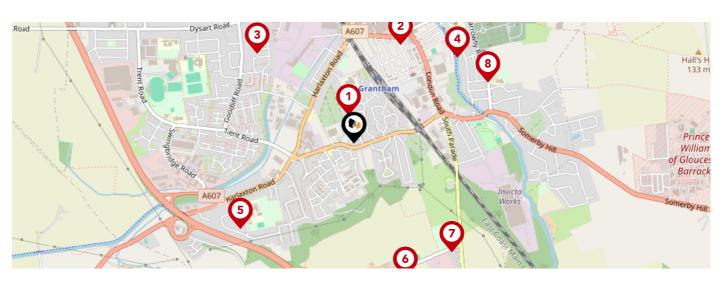

## **Schools**

|          |                                                                                                         | Nursery | Primary      | Secondary    | College | Private |
|----------|---------------------------------------------------------------------------------------------------------|---------|--------------|--------------|---------|---------|
| 1        | Huntingtower Community Primary Academy Ofsted Rating: Good   Pupils: 416   Distance: 0.13               |         | $\checkmark$ |              |         |         |
| 2        | Charles Read Academy Ofsted Rating: Good   Pupils: 276   Distance: 0.49                                 |         |              | $\checkmark$ |         |         |
| 3        | The Isaac Newton Primary School Ofsted Rating: Requires improvement   Pupils: 408   Distance: 0.59      |         | <b>▽</b>     |              |         |         |
| 4        | Dudley House School Ofsted Rating: Good   Pupils: 18   Distance:0.6                                     |         | <b>▽</b>     |              |         |         |
| 5        | Walton Academy Ofsted Rating: Good   Pupils: 997   Distance: 0.64                                       |         |              | $\checkmark$ |         |         |
| <b>6</b> | Grantham Preparatory International School Ofsted Rating: Not Rated   Pupils: 116   Distance:0.64        |         | $\checkmark$ |              |         |         |
| 7        | Greenfields Academy Ofsted Rating: Good   Pupils: 82   Distance:0.66                                    |         |              | $\checkmark$ |         |         |
| 3        | St Anne's Church of England Primary School, Grantham Ofsted Rating: Good   Pupils: 210   Distance: 0.66 |         | $\checkmark$ |              |         |         |

## **Schools**

|            |                                                                                                                          | Nursery | Primary      | Secondary               | College | Private |
|------------|--------------------------------------------------------------------------------------------------------------------------|---------|--------------|-------------------------|---------|---------|
| 9          | West Grantham Church of England Secondary Academy Ofsted Rating: Good   Pupils: 346   Distance: 0.75                     |         |              |                         |         |         |
| 10         | Grantham College Ofsted Rating: Good   Pupils:0   Distance:0.78                                                          |         |              | $\checkmark$            |         |         |
| 11         | St Wulfram's National Church of England Primary School Ofsted Rating: Requires improvement   Pupils: 215   Distance:0.78 |         | <b>✓</b>     |                         |         |         |
| 12         | West Grantham Church of England Primary Academy Ofsted Rating: Good   Pupils: 207   Distance: 0.86                       |         | $\checkmark$ |                         |         |         |
| 13         | Kesteven and Grantham Girls' School Ofsted Rating: Outstanding   Pupils: 1188   Distance: 0.86                           |         |              | $\checkmark$            |         |         |
| 14         | The King's School, Grantham Ofsted Rating: Good   Pupils: 1200   Distance:0.89                                           |         |              | $\checkmark$            |         |         |
| <b>1</b> 5 | Saint Mary's Catholic Voluntary Academy Ofsted Rating: Good   Pupils: 200   Distance: 1.04                               |         | <b>▽</b>     |                         |         |         |
| 16)        | Grantham Additional Needs Fellowship Ofsted Rating: Outstanding   Pupils: 251   Distance:1.04                            |         |              | $\overline{\checkmark}$ |         |         |