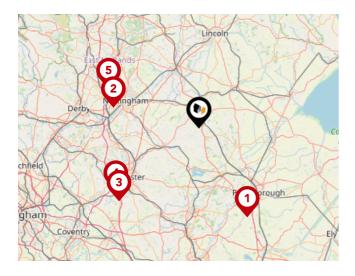

## Trunk Roads/Motorways

| Pin | Name      | Distance    |  |  |
|-----|-----------|-------------|--|--|
| 1   | A1(M) J17 | 29.2 miles  |  |  |
| 2   | M1 J26    | 25.29 miles |  |  |
| 3   | M1 J21    | 31.11 miles |  |  |
| 4   | M1 J21A   | 30.2 miles  |  |  |
| 5   | M1 J27    | 28.21 miles |  |  |