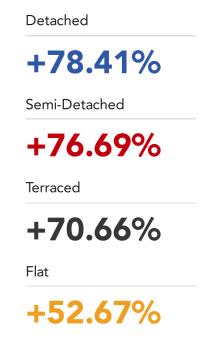

J27    | 28.21 miles |  |  |



## Airports/Helipads

| Pin | Name               | Distance    |  |
|-----|--------------------|-------------|--|
| 1   | Finningley         | 42.71 miles |  |
| 2   | East Mids Airport  | 29.04 miles |  |
| 3   | Humberside Airport | 48.62 miles |  |
| 4   | Baginton           | 50.83 miles |  |



## Area

## **Transport (Local)**





## Bus Stops/Stations

| Pin | Name           | Distance   |  |
|-----|----------------|------------|--|
| 1   | Retail Park    |            |  |
| 2   | Surgery        | 0.51 miles |  |
| 3   | Finkin Street  | 0.66 miles |  |
| 4   | Walton Academy | 0.62 miles |  |
| 5   | Stour Court    | 0.56 miles |  |



## Market

## **House Price Statistics**



## 10 Year History of Average House Prices by Property Type in NG31





# Charles Dyson Estate Agents **About Us**





## **Charles Dyson Estate Agents**

Specialising in Grantham and the surrounding villages, Charles Dyson Estate Agents is committed to providing exceptional levels of customer service, through our dedicated and experienced team.

As most people choose their agent based on their location and experience, we are proud that the majority of our vendors and landlords are either recommended to us or are repeat customers who value the local knowledge of our friendly and experienced staff.

Whether you are buying, renting or selling we guarantee to offer a genuine one-to-one service at an affordable price.

Call us today to discuss your requirements with one of our team who will always be pleased to offer friendly impartial advice.



# Charles Dyso