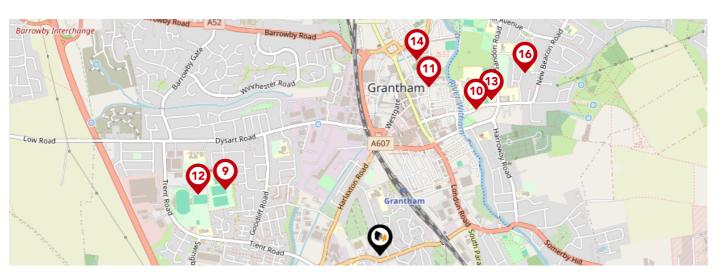

## **Schools**

|          |                                                                                                         | Nursery | Primary      | Secondary    | College | Private |
|----------|---------------------------------------------------------------------------------------------------------|---------|--------------|--------------|---------|---------|
| 1        | Huntingtower Community Primary Academy Ofsted Rating: Good   Pupils: 416   Distance: 0.13               |         | $\checkmark$ |              |         |         |
| 2        | Charles Read Academy Ofsted Rating: Good   Pupils: 276   Distance: 0.49                                 |         |              | $\checkmark$ |         |         |
| 3        | The Isaac Newton Primary School Ofsted Rating: Requires improvement   Pupils: 408   Distance: 0.59      |         | <b>▽</b>     |              |         |         |
| 4        | Dudley House School Ofsted Rating: Good   Pupils: 18   Distance:0.6                                     |         | <b>▽</b>     |              |         |         |
| 5        | Walton Academy Ofsted Rating: Good   Pupils: 997   Distance: 0.64                                       |         |              | $\checkmark$ |         |         |
| <b>6</b> | Grantham Preparatory International School Ofsted Rating: Not Rated   Pupils: 116   Distance:0.64        |         | $\checkmark$ |              |         |         |
| 7        | Greenfields Academy Ofsted Rating: Good   Pupils: 82   Distance:0.66                                    |         |              | $\checkmark$ |         |         |
| 3        | St Anne's Church of England Primary School, Grantham Ofsted Rating: Good   Pupils: 210   Distance: 0.66 |         | $\checkmark$ |              |         |         |

## **Schools**

|            |                                                                                                                          | Nursery | Primary      | Secondary               | College | Private |
|------------|--------------------------------------------------------------------------------------------------------------------------|---------|--------------|-------------------------|---------|---------|
| 9          | West Grantham Church of England Secondary Academy Ofsted Rating: Good   Pupils: 346   Distance: 0.75                     |         |              |                         |         |         |
| 10         | Grantham College Ofsted Rating: Good   Pupils:0   Distance:0.78                                                          |         |              | $\checkmark$            |         |         |
| 11         | St Wulfram's National Church of England Primary School Ofsted Rating: Requires improvement   Pupils: 215   Distance:0.78 |         | <b>✓</b>     |                         |         |         |
| 12         | West Grantham Church of England Primary Academy Ofsted Rating: Good   Pupils: 207   Distance: 0.86                       |         | $\checkmark$ |                         |         |         |
| 13         | Kesteven and Grantham Girls' School Ofsted Rating: Outstanding   Pupils: 1188   Distance: 0.86                           |         |              | $\checkmark$            |         |         |
| 14         | The King's School, Grantham Ofsted Rating: Good   Pupils: 1200   Distance:0.89                                           |         |              | $\checkmark$            |         |         |
| <b>1</b> 5 | Saint Mary's Catholic Voluntary Academy Ofsted Rating: Good   Pupils: 200   Distance: 1.04                               |         | <b>▽</b>     |                         |         |         |
| 16)        | Grantham Additional Needs Fellowship Ofsted Rating: Outstanding   Pupils: 251   Distance:1.04                            |         |              | $\overline{\checkmark}$ |         |         |