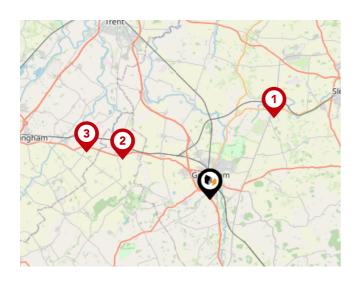

## National Rail Stations

| Pin | Name                           | Distance   |  |  |
|-----|--------------------------------|------------|--|--|
| 1   | Ancaster Rail Station          | 7.43 miles |  |  |
| 2   | Bottesford Rail Station        | 6.85 miles |  |  |
| 3   | Elton & Orston Rail<br>Station | 9.41 miles |  |  |