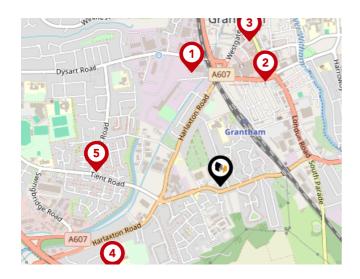

## Bus Stops/Stations

| Pin | Name           | Distance   |  |
|-----|----------------|------------|--|
| 1   | Retail Park    |            |  |
| 2   | Surgery        | 0.51 miles |  |
| 3   | Finkin Street  | 0.66 miles |  |
| 4   | Walton Academy | 0.62 miles |  |
| 5   | Stour Court    | 0.56 miles |  |