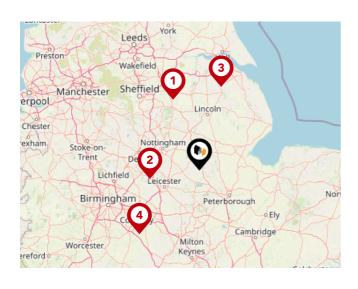

## Airports/Helipads

| Pin | Name               | Distance    |  |
|-----|--------------------|-------------|--|
| 1   | Finningley         | 42.71 miles |  |
| 2   | East Mids Airport  | 29.04 miles |  |
| 3   | Humberside Airport | 48.62 miles |  |
| 4   | Baginton           | 50.83 miles |  |