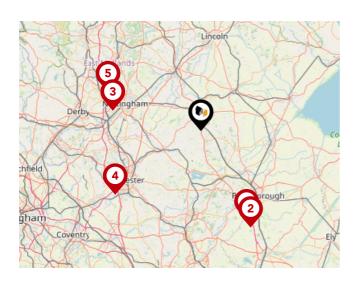

## Area Schools

| Barrowby       | A52 Barrowby Road<br>Grantham |                                                                                                   |
|----------------|-------------------------------|---------------------------------------------------------------------------------------------------|
| Grantham Canay |                               | Hall's Hill<br>Prince<br>William<br>of Gloucester<br>William<br>of Gloucester<br>Barracks<br>Area |
|                | A607 (12)                     | Somerby Hill                                                                                      |

|            |                                                                                                      | Nursery | Primary | Secondary    | College | Private |
|------------|------------------------------------------------------------------------------------------------------|---------|---------|--------------|---------|---------|
| <b>9</b>   | Grantham Additional Needs Fellowship Ofsted Rating: Outstanding   Pupils: 251   Distance:0.64        |         |         |              |         |         |
| <b>1</b> 0 | Greenfields Academy                                                                                  |         |         |              |         |         |
| V          | Ofsted Rating: Good   Pupils: 82   Distance:0.68                                                     |         |         |              |         |         |
| (1)        | The Little Gonerby Church of England Primary Academy,                                                |         |         |              |         |         |
|            | Grantham<br>Ofsted Rating: Good   Pupils: 116   Distance:0.74                                        |         |         |              |         |         |
| (12)       | The King's School, Grantham                                                                          |         |         |              |         |         |
| •          | Ofsted Rating: Good   Pupils: 1200   Distance:0.76                                                   |         |         |              |         |         |
| (13)       | Wyndham Park Nursery School                                                                          |         |         |              |         |         |
|            | Ofsted Rating: Outstanding   Pupils: 116   Distance:0.82                                             |         |         |              |         |         |
| 14         | Grantham Preparatory International School                                                            |         |         |              |         |         |
|            | Ofsted Rating: Not Rated   Pupils: 116   Distance:0.84                                               |         |         |              |         |         |
| (15)       | Springwell Alternative Academy Grantham                                                              |         |         | $\checkmark$ |         |         |
| <b></b>    | Ofsted Rating: Good   Pupils: 49   Distance:0.84                                                     |         |         |              |         |         |
| 10         | The Isaac Newton Primary School<br>Ofsted Rating: Requires improvement   Pupils: 408   Distance:0.96 |         |         |              |         |         |
|            | Orsted Rading. Requires improvement   1 upils. 400   Distance.0.70                                   |         |         |              |         |         |