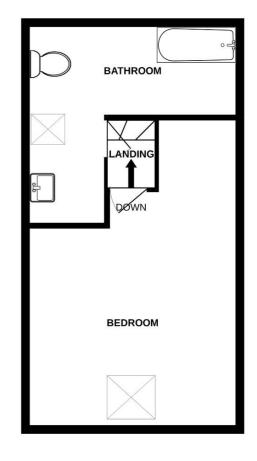

### PALMER COLBY HOUSE 154-158, DUDLEY ROAD, GRANTHAM, NG31

GROUND FLOOR

FIRST FLOOR

vmisis every attempt has been made to ensure the accuracy of the floorplan contained here, measurements of doors, windows, noom and any other items are approximate and no respinibility is taken for any error, omission or mis-statement. This plan is for illustrative purposes only and should be used as such by any prospective purchaser. The services, systems and applicances shown have not been tested and no guarantee as to their operability or efficiency can be given. Made with Mercinox @2021