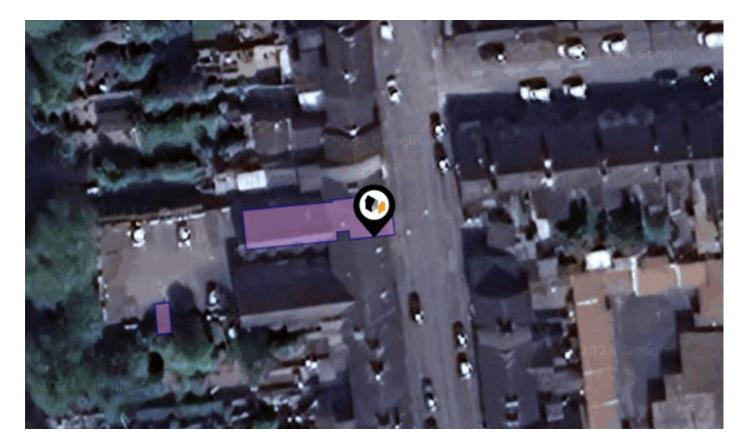

## PALMER COLBY HOUSE 154-158, DUDLEY ROAD, GRANTHAM, NG31

## Property **Overview**

#### Property

| Туре:            | Flat / Maisonette                       |
|------------------|-----------------------------------------|
| Bedrooms:        | 1                                       |
| Floor Area:      | 559 ft <sup>2</sup> / 52 m <sup>2</sup> |
| Plot Area:       | 0.04 acres                              |
| Year Built :     | 2006                                    |
| Council Tax :    | Band A                                  |
| Annual Estimate: | £1,410                                  |
| Title Number:    | LL268089                                |