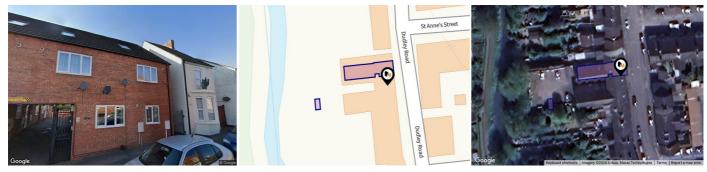

## PALMER COLBY HOUSE 154-158, DUDLEY ROAD, GRANTHAM, NG31

## Property **Overview**

#### Property

| Туре:            | Flat / Maisonette                       |
|------------------|-----------------------------------------|
| Bedrooms:        | 1                                       |
| Floor Area:      | 559 ft <sup>2</sup> / 52 m <sup>2</sup> |
| Plot Area:       | 0.04 acres                              |
| Year Built :     | 2006                                    |
| Council Tax :    | Band A                                  |
| Annual Estimate: | £1,410                                  |
| Title Number:    | LL268089                                |