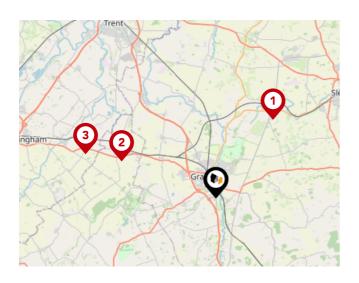

# Area **Schools**

| Barrowby Road A52 Barrowby Road | B1174<br>Hill Avenue<br>Boot and a start of the st | Harrowby L  |
|---------------------------------|--------------------------------------------------------------------------------------------------------------------------------------------------------------------------------------------------------------------------------------------------------------------------------------------------------------------------------------------------------------------------------------------------------------------------------------------------------------------------------------------------------------------------------------------------------------------------------------------------------------------------------------------------------------------------------------------------------------------------------------------------------------------------------------------------------------------------------------------------------------------------------------------------------------------------------------------------------------------------------------------------------------------------------------------------------------------------------------------------------------------------------------------------------------------------------------------------------------------------------------------------------------------------------------------------------------------------------------------------------------------------------------------------------------------------------------------------------------------------------------------------------------------------------------------------------------------------------------------------------------------------------------------------------------------------------------------------------------------------------------------------------------------------------------------------------------------------------------------------------------------------------------------------------------------------------------------------------------------------------------------------------------------------------------------------------------------------------------------------------------------------------------|-------------|
| est-entry are workester Road    | Grantham                                                                                                                                                                                                                                                                                                                                                                                                                                                                                                                                                                                                                                                                                                                                                                                                                                                                                                                                                                                                                                                                                                                                                                                                                                                                                                                                                                                                                                                                                                                                                                                                                                                                                                                                                                                                                                                                                                                                                                                                                                                                                                                             | Harrowby    |
| Dysart Road                     | A607 3 2                                                                                                                                                                                                                                                                                                                                                                                                                                                                                                                                                                                                                                                                                                                                                                                                                                                                                                                                                                                                                                                                                                                                                                                                                                                                                                                                                                                                                                                                                                                                                                                                                                                                                                                                                                                                                                                                                                                                                                                                                                                                                                                             | Hall's Hill |
| Trent Road                      | 6 Srantham                                                                                                                                                                                                                                                                                                                                                                                                                                                                                                                                                                                                                                                                                                                                                                                                                                                                                                                                                                                                                                                                                                                                                                                                                                                                                                                                                                                                                                                                                                                                                                                                                                                                                                                                                                                                                                                                                                                                                                                                                                                                                                                           | Prince      |

|   |                                                                                                                                    | Nursery | Primary | Secondary    | College | Private |
|---|------------------------------------------------------------------------------------------------------------------------------------|---------|---------|--------------|---------|---------|
| • | <b>St Anne's Church of England Primary School, Grantham</b><br>Ofsted Rating: Good   Pupils: 210   Distance:0.12                   |         |         |              |         |         |
| 2 | Dudley House School<br>Ofsted Rating: Good   Pupils: 18   Distance:0.2                                                             |         |         |              |         |         |
| 3 | Charles Read Academy<br>Ofsted Rating: Good   Pupils: 276   Distance:0.39                                                          |         |         |              |         |         |
| 4 | Grantham College<br>Ofsted Rating: Good   Pupils:0   Distance:0.47                                                                 |         |         | $\checkmark$ |         |         |
| 5 | Kesteven and Grantham Girls' School<br>Ofsted Rating: Outstanding   Pupils: 1188   Distance:0.51                                   |         |         |              |         |         |
| 6 | Huntingtower Community Primary Academy<br>Ofsted Rating: Good   Pupils: 416   Distance:0.53                                        |         |         |              |         |         |
| Ø | <b>St Wulfram's National Church of England Primary School</b><br>Ofsted Rating: Requires improvement   Pupils: 215   Distance:0.63 |         |         |              |         |         |
| 8 | Saint Mary's Catholic Voluntary Academy<br>Ofsted Rating: Good   Pupils: 200   Distance:0.64                                       |         |         |              |         |         |