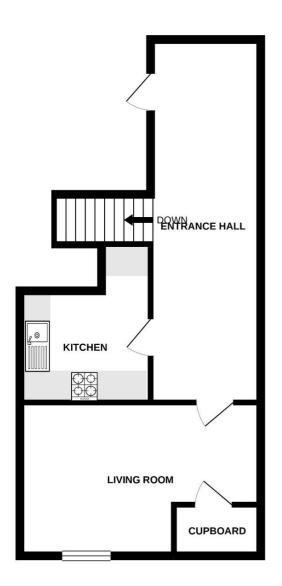

### PALMER COLBY HOUSE 154-158, DUDLEY ROAD, GRANTHAM, NG31

GROUND FLOOR

FIRST FLOOR

vmisis every attempt has been made to ensure the accuracy of the floorplan contained here, measurements of doors, windows, noom and any other items are approximate and no respinibility is taken for any error, omission or mis-statement. This plan is for illustrative purposes only and should be used as such by any prospective purchaser. The services, systems and applicances shown have not been tested and no guarantee as to their operability or efficiency can be given. Made with Mercinox @2021