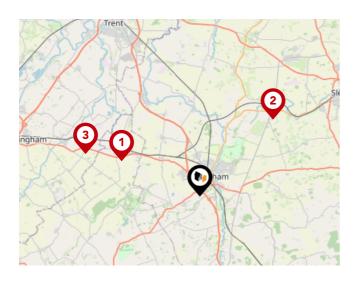

## Trunk Roads/Motorways

| Pin | Name      | Distance    |
|-----|-----------|-------------|
| 1   | A1(M) J17 | 29.78 miles |
| 2   | M1 J26    | 24.61 miles |
| 3   | M1 J21A   | 29.91 miles |
| 4   | M1 J27    | 27.52 miles |
| 5   | M1 J24    | 26.89 miles |

## Airports/Helipads

| Pin | Name               | Distance    |
|-----|--------------------|-------------|
|     | Finningley         | 42.19 miles |
| 2   | East Mids Airport  | 28.5 miles  |
| 3   | Humberside Airport | 48.46 miles |
| 4   | Baginton           | 50.65 miles |