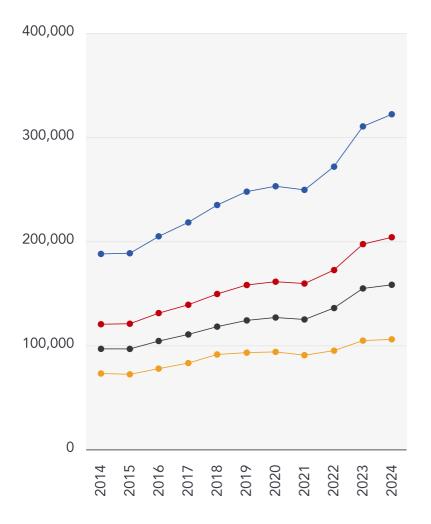

## Market House Price Statistics

Detached

+71.41%

Semi-Detached

+69.43%

Terraced

Flat

+44.99%