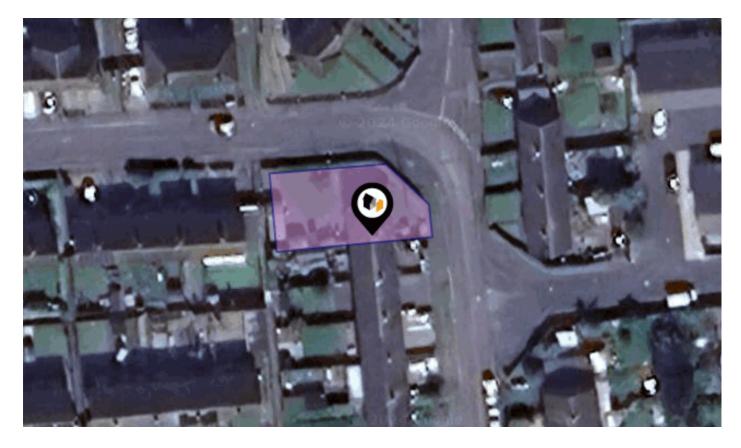

## **EAST AVENUE, GRANTHAM, NG31**

### Property

| Туре:            | Terraced   | Tenure: | Freehold |
|------------------|------------|---------|----------|
| Bedrooms:        | 3          |         |          |
| Plot Area:       | 0.08 acres |         |          |
| Council Tax :    | Band A     |         |          |
| Annual Estimate: | £1,410     |         |          |
| Title Number:    | LL20469    |         |          |