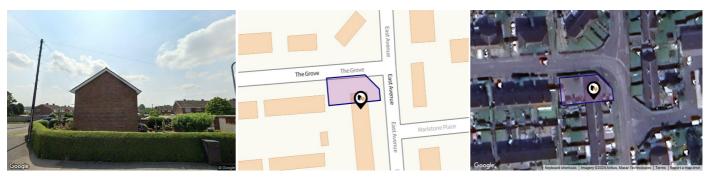

## **EAST AVENUE, GRANTHAM, NG31**

### Property

| Туре:            | Terraced   | Tenure: | Freehold |
|------------------|------------|---------|----------|
| Bedrooms:        | 3          |         |          |
| Plot Area:       | 0.08 acres |         |          |
| Council Tax :    | Band A     |         |          |
| Annual Estimate: | £1,410     |         |          |
| Title Number:    | LL20469    |         |          |