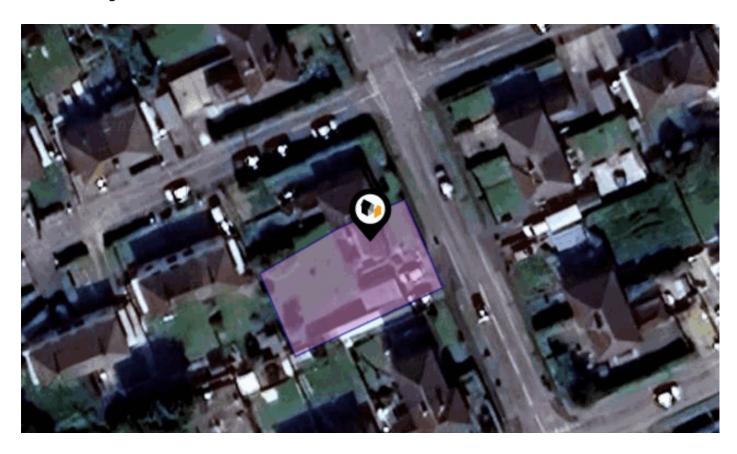

## Property **Overview**

## **Property**

Semi-Detached Type:

**Bedrooms:** 

Floor Area: 979 ft<sup>2</sup> / 91 m<sup>2</sup>

Plot Area: 0.1 acres Year Built: 1950-1966 **Council Tax:** Band A **Annual Estimate:** £1,410 **Title Number:** LL184229