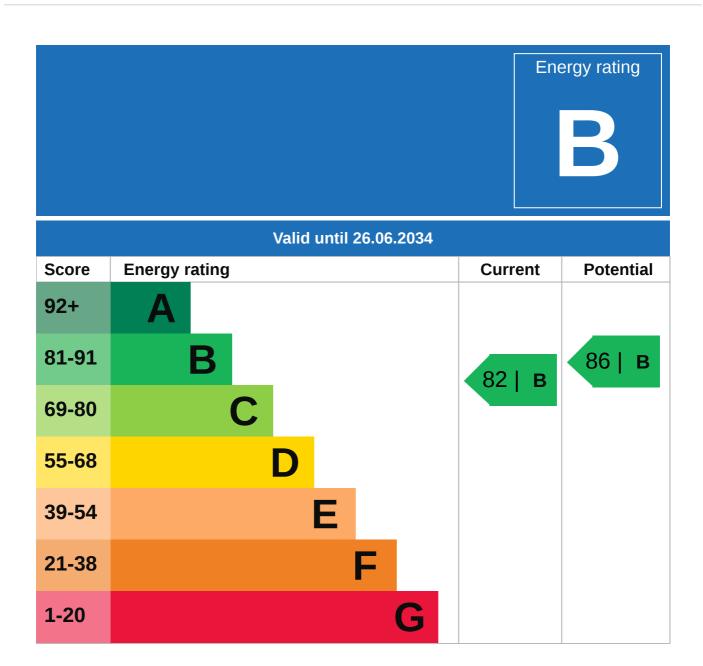

## **EPC - Additional Data**

### **Additional EPC Data**

**Property Type:** Semi-detached house

Flat Top Storey: No

**Top Storey:** 0

**Previous Extension:** 0

**Open Fireplace:** 0

Walls: Cavity wall filled cavity

Walls Energy: Average

**Roof:** Pitched 150 mm loft insulation

Roof Energy: Good

**Main Heating:** Boiler and radiators mains gas

Main Heating Controls:

Programmer room thermostat and TRVs

**Hot Water System:** From main system

**Hot Water Energy** 

Efficiency:

Good

**Lighting:** Low energy lighting in all fixed outlets

Floors: Solid no insulation (assumed)

**Total Floor Area:** 91 m<sup>2</sup>