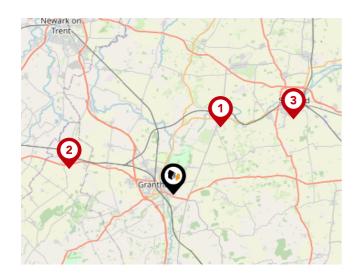

## National Rail Stations

| Pin | Pin Name                |             |
|-----|-------------------------|-------------|
| •   | Ancaster Rail Station   | 5.89 miles  |
| 2   | Bottesford Rail Station | 7.66 miles  |
| 3   | Sleaford Rail Station   | 10.13 miles |