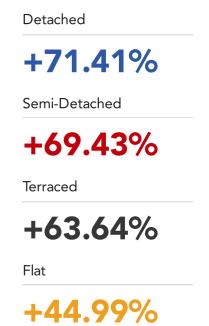

## **House Price Statistics**

10 Year History of Average House Prices by Property Type in NG31