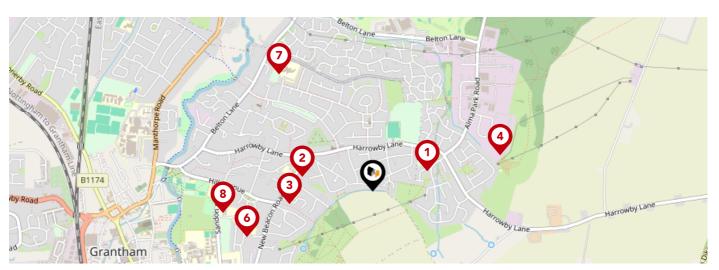

## **Schools**

|          |                                                                                                                   | Nursery | Primary                 | Secondary    | College | Private |
|----------|-------------------------------------------------------------------------------------------------------------------|---------|-------------------------|--------------|---------|---------|
| 1        | Belmont Community Primary School Ofsted Rating: Good   Pupils: 207   Distance: 0.26                               |         | $\checkmark$            |              |         |         |
| 2        | The Harrowby Church of England Primary School Ofsted Rating: Requires improvement   Pupils: 57   Distance:0.32    |         | $\overline{\mathbf{v}}$ |              |         |         |
| 3        | Springwell Alternative Academy Grantham Ofsted Rating: Good   Pupils: 49   Distance: 0.38                         |         |                         | $\checkmark$ |         |         |
| 4        | Esland Grantham School Ofsted Rating: Good   Pupils: 29   Distance:0.59                                           |         |                         | $\checkmark$ |         |         |
| 5        | Saint Mary's Catholic Voluntary Academy Ofsted Rating: Good   Pupils: 200   Distance: 0.6                         |         | $\checkmark$            |              |         |         |
| <b>6</b> | Grantham Additional Needs Fellowship Ofsted Rating: Outstanding   Pupils: 251   Distance: 0.6                     |         |                         | $\checkmark$ |         |         |
| 7        | Belton Lane Community Primary School Ofsted Rating: Good   Pupils: 323   Distance: 0.67                           |         | $\checkmark$            |              |         |         |
| 3        | The Little Gonerby Church of England Primary Academy, Grantham Ofsted Rating: Good   Pupils: 116   Distance: 0.68 |         | <b>▽</b>                |              |         |         |

## **Schools**

|             |                                                                   | Nursery | Primary | Secondary    | College | Private |
|-------------|-------------------------------------------------------------------|---------|---------|--------------|---------|---------|
| 9           | Kesteven and Grantham Girls' School                               |         |         | $\bigcirc$   |         |         |
| <b>Y</b>    | Ofsted Rating: Outstanding   Pupils: 1188   Distance:0.78         |         |         |              |         |         |
| <u> </u>    | Wyndham Park Nursery School                                       |         |         |              |         |         |
| <b>V</b>    | Ofsted Rating: Outstanding   Pupils: 116   Distance: 0.81         |         |         |              |         |         |
| 11          | Grantham College                                                  |         |         |              |         |         |
| Ψ           | Ofsted Rating: Good   Pupils:0   Distance:0.87                    |         |         |              |         |         |
| 12          | St Anne's Church of England Primary School, Grantham              |         |         |              |         |         |
|             | Ofsted Rating: Good   Pupils: 210   Distance:0.97                 |         |         |              |         |         |
| 13          | Dudley House School                                               |         |         |              |         |         |
| <b>9</b>    | Ofsted Rating: Good   Pupils: 18   Distance:0.99                  |         |         |              |         |         |
| 14          | St Wulfram's National Church of England Primary School            |         |         |              |         |         |
| <b>Y</b>    | Ofsted Rating: Requires improvement   Pupils: 215   Distance:1.03 |         |         |              |         |         |
| 15          | The King's School, Grantham                                       |         |         |              |         |         |
| <b>(19)</b> | Ofsted Rating: Good   Pupils: 1200   Distance:1.06                |         |         | ✓ <u></u>    |         |         |
| <b>₩</b>    | The Priory Ruskin Academy                                         |         |         |              |         |         |
| Ÿ           | Ofsted Rating: Outstanding   Pupils: 1406   Distance:1.08         |         |         | $\checkmark$ |         |         |