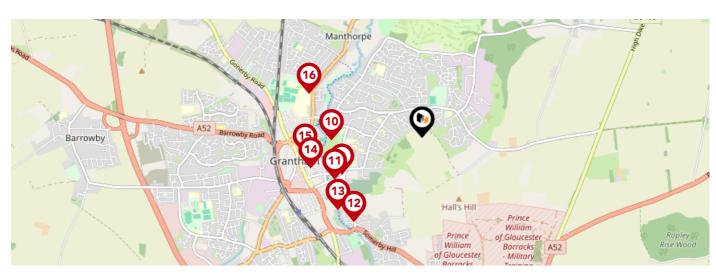

## **Schools**

|          |                                                                                                                   | Nursery | Primary                 | Secondary    | College | Private |
|----------|-------------------------------------------------------------------------------------------------------------------|---------|-------------------------|--------------|---------|---------|
| 1        | Belmont Community Primary School Ofsted Rating: Good   Pupils: 207   Distance: 0.26                               |         | $\checkmark$            |              |         |         |
| 2        | The Harrowby Church of England Primary School Ofsted Rating: Requires improvement   Pupils: 57   Distance:0.32    |         | $\overline{\mathbf{v}}$ |              |         |         |
| 3        | Springwell Alternative Academy Grantham Ofsted Rating: Good   Pupils: 49   Distance: 0.38                         |         |                         | $\checkmark$ |         |         |
| 4        | Esland Grantham School Ofsted Rating: Good   Pupils: 29   Distance:0.59                                           |         |                         | $\checkmark$ |         |         |
| 5        | Saint Mary's Catholic Voluntary Academy Ofsted Rating: Good   Pupils: 200   Distance: 0.6                         |         | $\checkmark$            |              |         |         |
| <b>6</b> | Grantham Additional Needs Fellowship Ofsted Rating: Outstanding   Pupils: 251   Distance: 0.6                     |         |                         | $\checkmark$ |         |         |
| 7        | Belton Lane Community Primary School Ofsted Rating: Good   Pupils: 323   Distance: 0.67                           |         | $\checkmark$            |              |         |         |
| 3        | The Little Gonerby Church of England Primary Academy, Grantham Ofsted Rating: Good   Pupils: 116   Distance: 0.68 |         | <b>▽</b>                |              |         |         |

## **Schools**

|             |                                                                   | Nursery | Primary | Secondary    | College | Private |
|-------------|-------------------------------------------------------------------|---------|---------|--------------|---------|---------|
| 9           | Kesteven and Grantham Girls' School                               |         |         | $\bigcirc$   |         |         |
| <b>Y</b>    | Ofsted Rating: Outstanding   Pupils: 1188   Distance:0.78         |         |         |              |         |         |
| <u> </u>    | Wyndham Park Nursery School                                       |         |         |              |         |         |
| <b>V</b>    | Ofsted Rating: Outstanding   Pupils: 116   Distance: 0.81         |         |         |              |         |         |
| 11          | Grantham College                                                  |         |         |              |         |         |
| Ψ           | Ofsted Rating: Good   Pupils:0   Distance:0.87                    |         |         |              |         |         |
| 12          | St Anne's Church of England Primary School, Grantham              |         |         |              |         |         |
|             | Ofsted Rating: Good   Pupils: 210   Distance:0.97                 |         |         |              |         |         |
| 13          | Dudley House School                                               |         |         |              |         |         |
| <b>9</b>    | Ofsted Rating: Good   Pupils: 18   Distance:0.99                  |         |         |              |         |         |
| 14          | St Wulfram's National Church of England Primary School            |         |         |              |         |         |
| <b>Y</b>    | Ofsted Rating: Requires improvement   Pupils: 215   Distance:1.03 |         |         |              |         |         |
| 15          | The King's School, Grantham                                       |         |         |              |         |         |
| <b>(19)</b> | Ofsted Rating: Good   Pupils: 1200   Distance:1.06                |         |         | ✓ <u></u>    |         |         |
| <b>₩</b>    | The Priory Ruskin Academy                                         |         |         |              |         |         |
| Ÿ           | Ofsted Rating: Outstanding   Pupils: 1406   Distance:1.08         |         |         | $\checkmark$ |         |         |